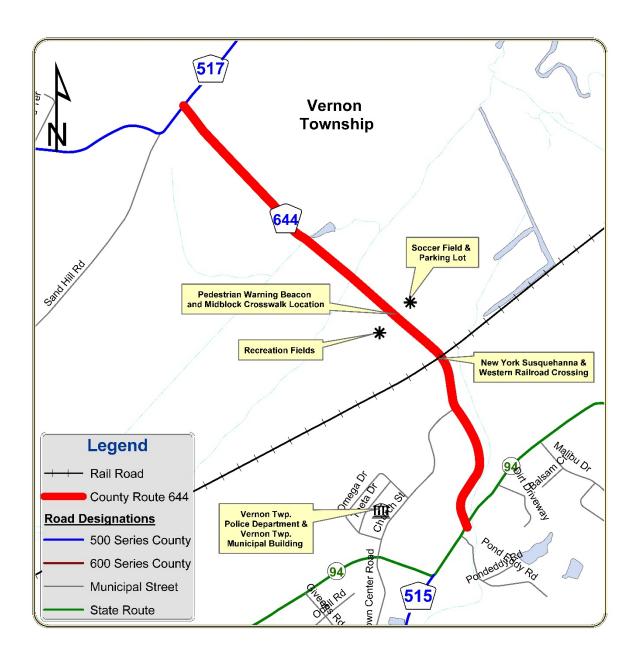

## CR 644 (Vernon Crossing) Pedestrian Warning Beacon & Midblock Crossing: Location Map

 $N: \ 04 \ Asset \ 01 \ Road \ 644 \ A\_A \ Projects \ 2023\_Pedestrian \ Midblock \ Crosswalk \ Correspondence \ 20240311\_CR \ 644\_Crosswal\_Beacon\_Public \ Notice. docx \ Asset \ A\_A \ A$