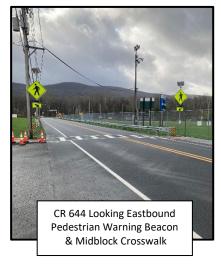

### **Advisory:**

The County of Sussex and the Township of Vernon have entered into a shared services agreement to work collectively towards the enhancement of pedestrian safety by installing a rectangular rapid flashing beacon (RRFB) pedestrian warning system and a midblock crossing along CR 644 (Vernon Crossing) in the vicinity of Vernon Recreation Fields.

#### **Construction Activities:**

Construction Work is as follows:

- ✓ Modify existing guide rail end terminal locations Complete
- ✓ Install the proposed concrete curb ramps and ADA pedestrian pads-Complete
- ✓ Install the proposed midblock RRFB (Rectangular Rapid Flashing Beacon), crossing signage and other associated sign modifications -Complete
- ✓ Final Site Clean Up- Complete