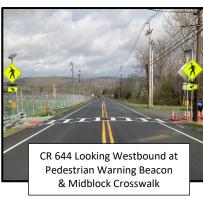

### **Advisory:**

The County of Sussex and the Township of Vernon have entered into a shared services agreement to work collectively towards the enhancement of pedestrian safety by installing a rectangular rapid flashing beacon (RRFB) pedestrian warning system and a midblock crossing along CR 644 (Vernon Crossing) in the vicinity of Vernon Recreation Fields.

#### **Construction Activities:**

Construction Work is as follows:

- ✓ Modify existing guide rail end terminal locations Complete
- ✓ Install the proposed concrete curb ramps and ADA pedestrian pads-Complete
- ✓ Install the proposed midblock RRFB (Rectangular Rapid Flashing Beacon), crossing signage and other associated sign modifications -Complete
- ✓ Final Site Clean Up- Complete