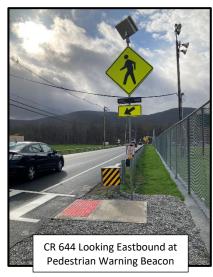

### **Advisory:**

The County of Sussex and the Township of Vernon have entered into a shared services agreement to work collectively towards the enhancement of pedestrian safety by installing a rectangular rapid flashing beacon (RRFB) pedestrian warning system and a midblock crossing along CR 644 (Vernon Crossing) in the vicinity of Vernon Recreation Fields.

#### **Construction Activities:**

Construction Work is as follows:

- ✓ Modify existing guide rail end terminal locations Complete
- ✓ Install the proposed concrete curb ramps and ADA pedestrian pads-Complete
- ✓ Install the proposed midblock RRFB (Rectangular Rapid Flashing Beacon), crossing signage and other associated sign modifications -Complete
- ✓ Final Site Clean Up- Complete