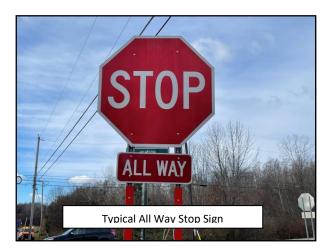

#### Work Tasks:

- Install new signage, and enhance existing signage along all 4 legs of the intersection.
- Apply new pavement markings.
- Deploy Variable Message Boards in advance of intersection to notify motorists of the new traffic pattern.