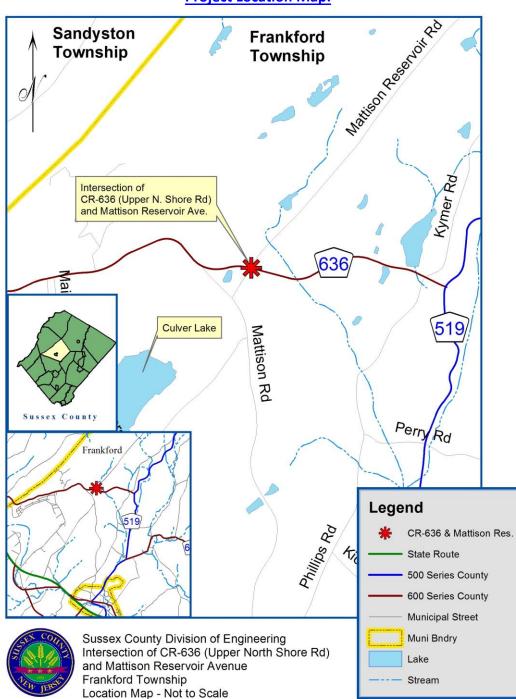

# **Project Location Map:**

Division of Engineering

Page 2 of 2 Public Notice: All Way Stop CR 636 & Mattison Res.

N:\04 Asset\01 Road\636\MM\_02\_03\INTER\38 Mattison Reservoir Road\2021 All Way Stop\Public Notices\20211210\_NTC\_All Way Stop CR 636 & Mattison Notice.doc