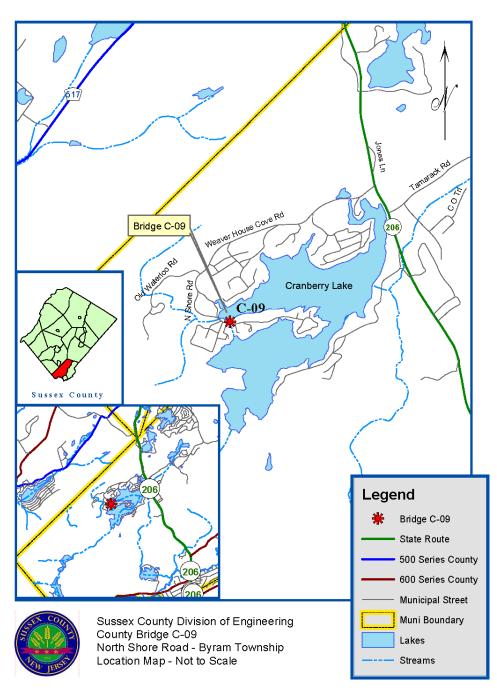

cape & Incidental Work Items

#### Traffic Impacts:

North Shore Road will remain open to traffic and accessible. A single-lane, alternating-traffic pattern will be implemented for the duration of construction.

#### Contact Information:

For more information regarding this project, please feel free to contact Chris Lautz, E.I.T. at the Sussex County Division of Engineering at 973-579-0430 or <u>dpw@Sussex.nj.us</u>



North Shore Rd Looking North Over C-09





DEPARTMENT OF ENGINEERING AND PLANNING Division of Engineering One Spring Street Newton, New Jersey 07860 973-579-0430 <u>dpw@sussex.nj.us</u> Matthew Sinke, P.E. Division Director/Assistant County Engineer

Rehabilitation of Bridge C-09

Distributed: September 4, 2020

## NOTICE: START OF CONSTRUCTION <u>Project Location Map</u>