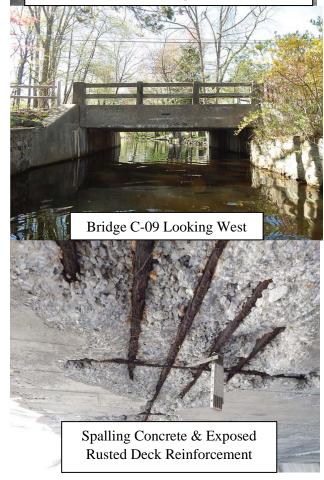

#### **Rehabilitation of Bridge C-09**

Carrying North Shore Road over Cranberry Lake Inlet, Byram Township

#### **Construction Activities:**

- Install Soil Erosion / Sediment Control & Traffic Control
- o Reconstruct Stage 1 Abutment Wall & Bridge Seats
- Install Stage 1 Bridge Parapet & Precast Concrete Beams
- Install Stage 1 Bridge Rail & Guiderail
- Install Stage 1 Paving & Striping
- Reconstruct Stage 2 Abutment Wall & Bridge Seats
- o Install Stage 2 Bridge Parapet & Precast Concrete Beams
- o Install Stage 2 Bridge Rail & Guiderail
- Install Stage 2 Paving & Striping
- Landscape & Incidental Work Items