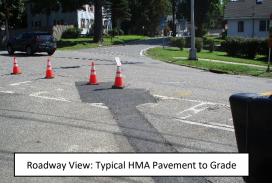

## **Construction Activities:**

- Excavation and removal of materials to the depth of 42" to 48" in the westbound lane.
- Place 4" Steel gas main within the trench area.
- Backfill trench with Dense Graded Aggregates compacted to 95%.
- Place HMA mix (19M64) in various layers to the surface.
- Restripe in areas disturbed by milling and paving if needed.