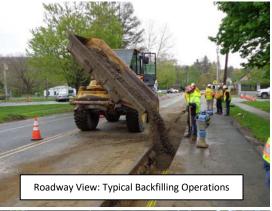

## **Construction Activities:**

- Excavation and removal of materials to the depth of 42" to 48" in the westbound lane.
- Place 4" Steel gas main within the trench area.
- Backfill trench with Dense Graded Aggregates compacted to 95%.
- Place HMA mix (19M64) in various layers to the surface.
- Restripe in areas disturbed by milling and paving if needed.