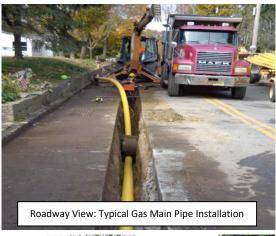

## **Construction Activities:**

- Excavation and removal of materials to the depth of 42" to 48" in the westbound lane.
- Place 4" Steel gas main within the trench area.
- Backfill trench with Dense Graded Aggregates compacted to 95%.
- Place HMA mix (19M64) in various layers to the surface.
- Restripe in areas disturbed by milling and paving if needed.