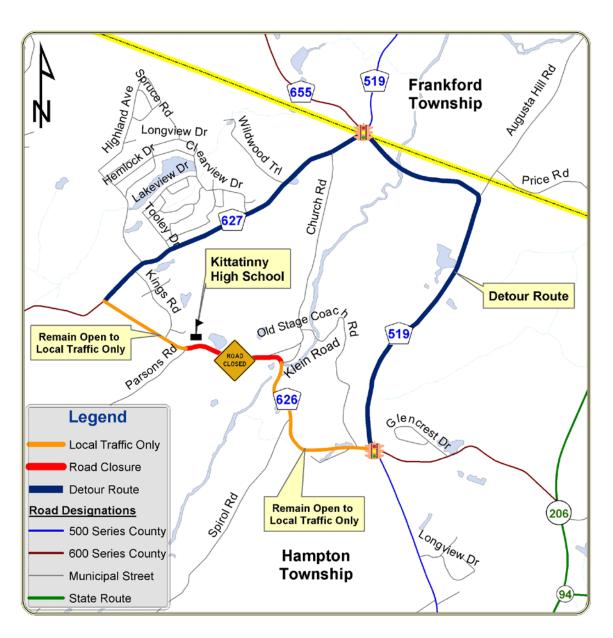

### **Traffic Impacts:**

Construction will require Full Road closures between Klein Road and Parsons Road during daytime hours. Delays expected.

# Map: CR-626 - Daily Road Closure

EP\_Docs(N:)/01Roads/626/MM1-2/Utilities/4 Gas Main Extension Project/20200728\_PBL NTC\_CR626 Gas Main Installation Project Public Notice