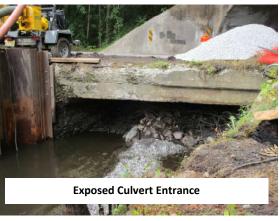

#### **Construction Activities:**

- ✓ Install Soil Erosion & Sediment Control Measures Completed
- Install Cofferdam & Dewater In Progress
- o Clean & Restore Culvert Interior
- o Demolish Existing Culvert Headwalls
- o Construct Reinforced Concrete Culvert Headwalls
- Apply Stain Sealer to Exposed Concrete
- Install Chain Link Fencing / Gates
- Landscape & Perform Incidental Work Items