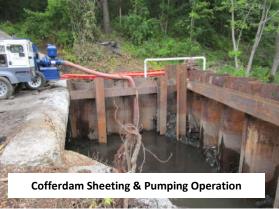

#### **Construction Activities:**

- ✓ Install Soil Erosion & Sediment Control Measures Completed
- Install Cofferdam & Dewater In Progress
- o Clean & Restore Culvert Interior
- o Demolish Existing Culvert Headwalls
- o Construct Reinforced Concrete Culvert Headwalls
- Apply Stain Sealer to Exposed Concrete
- Install Chain Link Fencing / Gates
- Landscape & Perform Incidental Work Items