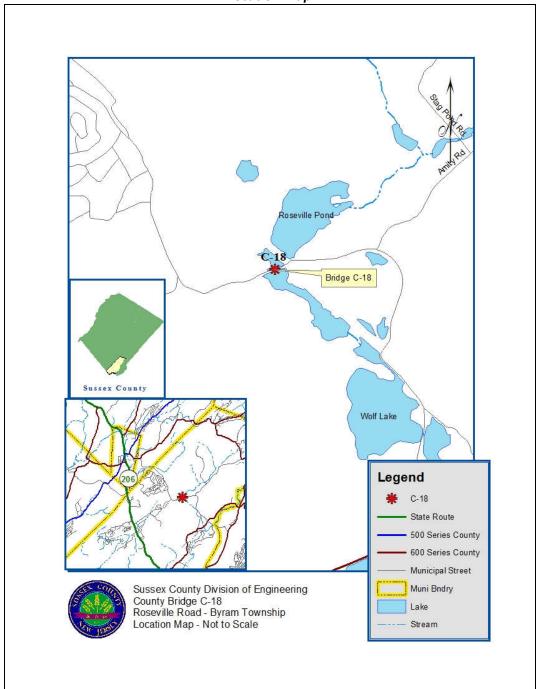

d and the Roseville Road tunnel will remain open to traffic and accessible.

A single lane traffic daytime flagging operation will be implemented throughout the duration of construction as necessary.

Historic Photo of Construction of Bridge C-18 and Roseville Tunnel





For more information about this project please feel free to contact Susan Delmar, P.E., at the Sussex County Division of Engineering at 973-579-0430 or <a href="mailto:dpw@sussex.nj.us">dpw@sussex.nj.us</a>



# **Rehabilitation of Bridge C-18**

**DEPARTMENT OF ENGINEERING AND PLANNING** 

**Division of Engineering** 

**One Spring Street** 

Newton, New Jersey 07860

973-579-0430

dpw@sussex.nj.us

Matthew R. Sinke, P.E.

**Division Director/Assistant County Engineer** 

Distributed: July 24, 2020

## **Location Map**