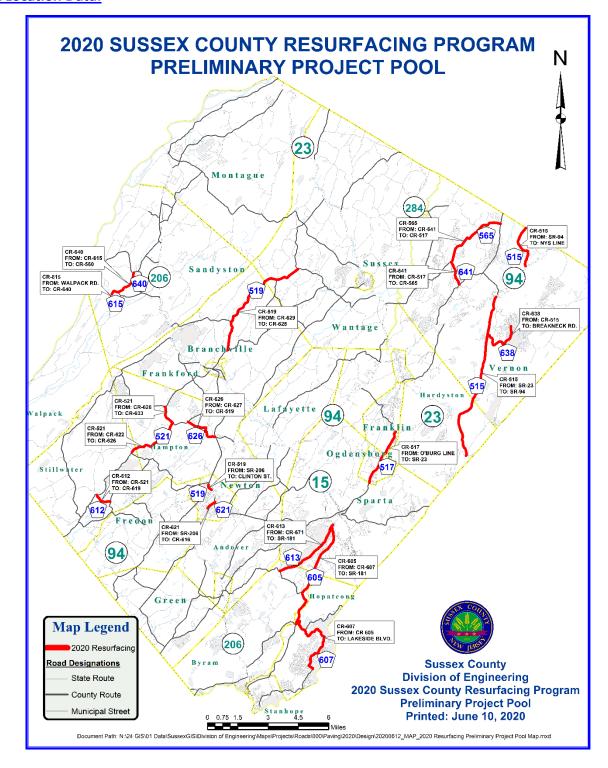

**Project:** 2020 Sussex County Resurfacing Program

<u>Description:</u> Includes the Milling, Paving, Striping, and ADA upgrades, as necessary, of select distressed Sussex County Routes.

Miles of Roadway in Preliminary Project Pool: 50.15± miles Work performed under this program will include some or all of the preliminary routes with final scope of work to be determined based on bid prices and available funding.

#### 2020 RESURFACING PRELIMINARY PROJECT POOL (50.15 MILES)

| CR  | Local Name                     | Description                  | MP Start | MP End | Length | Municipality             |
|-----|--------------------------------|------------------------------|----------|--------|--------|--------------------------|
| 515 | Vernon Stockholm Road          | SR 23 to SR 94               | 0.00     | 8.57   | 8.57   | Vernon                   |
| 515 | Grant Price Road               | SR 94 to New York State Line | 10.79    | 13.08  | 2.29   | Vernon                   |
| 517 | Sparta Munsons Corner Road     | Town Line to SR 23           | 37.25    | 40.20  | 2.95   | Ogdensburg, Franklin     |
| 519 | Mill Street                    | SR 206 to Clinton Street     | 64.87    | 65.27  | 0.40   | Town of Newton           |
| 519 | Branchville Lewisburg Road     | CR 629 to CR 628             | 73.20    | 79.46  | 6.26   | Frankford                |
| 521 | Stillwater - Myrtle Grove Road | CR 622 to CR 626             | 16.92    | 19.78  | 2.86   | Stillwater, Hampton      |
| 521 | Myrtle Grove Lake Kemah Road   | CR 626 to CR 633             | 19.78    | 20.68  | 0.90   | Hampton                  |
| 565 | Glenwood Martin Station Road   | CR 641 to CR 517             | 14.36    | 17.90  | 3.54   | Vernon                   |
| 605 | Old Stanhope Road              | CR 607 to SR 181             | 3.02     | 8.50   | 5.48   | Hopatcong, Byram, Sparta |
| 607 | Maxim Drive / River Styx Road  | CR 605 to Lakeside Blvd      | 3.78     | 8.22   | 4.44   | Hopatcong                |
| 612 | Bellwood Creamery Middleville  | CR 521 to CR 619             | 0.00     | 0.83   | 0.83   | Stillwater               |
| 613 | Lake Mohawk East Shore Trail   | CR 671 to SR 181             | 3.56     | 7.25   | 3.69   | Byram, Sparta            |
| 615 | Sandyston Flatbrook Road       | Walpack Rd to CR 640         | 11.71    | 12.41  | 0.70   | Sandyston                |
| 621 | Woodside Avenue                | SR 206 to CR 616             | 0.00     | 0.48   | 0.48   | Town of Newton           |
| 626 | Halsey - Myrtle Grove Road     | CR 627 to CR 519             | 0.87     | 2.70   | 1.83   | Hampton                  |
| 638 | Highland Lake Road             | CR 515 to Breakneck Road     | 0.00     | 2.36   | 2.36   | Vernon                   |
| 640 | Layton Bevans Road             | CR 615 to CR 560             | 0.00     | 1.34   | 1.34   | Sandyston                |
| 641 | Drew Road                      | CR 517 to CR 565             | 0.00     | 1.23   | 1.23   | Vernon                   |