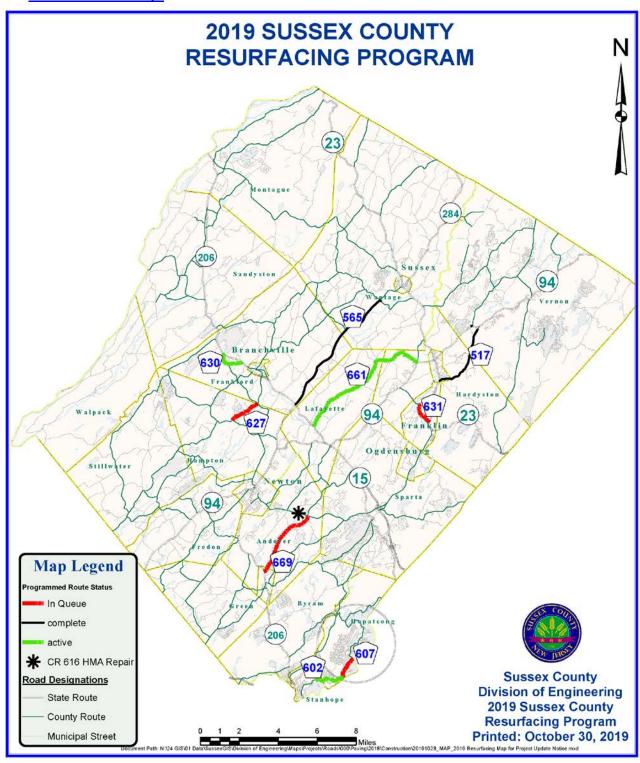

# 2019 Sussex County Resurfacing Program Distributed: Oct. 31, 2019 Work Location Map:

#### **MILLING & PAVING:**

- ✓ Sept. 9-16: CR 517 Rudetown Rd -complete
- ✓ Sept. 17-Oct. 4: CR 565 Ross's Corner Rd\* complete
- ✓ Oct. 7-22: CR 661 Beaver Run Rd -complete
- ✓ Oct. 23-25: CR 630 Branchville Culvers Lake Rd complete
- Oct. 28-Nov. 1: CR 602 Stanhope Hopatcong Rd -in progress
- o Nov. 4-7: CR 627 Branchville Lawsons Corner Rd

#### **STRIPING & PAVEMENT MARKINGS:**

- ✓ Sept. 24-Oct. 10: CR 517 -complete
- ✓ Oct. 8-10: CR 565 -complete
- Nov. 1-5: CR 661 -in progress
- Nov. 1-5: CR 630 -in progress
- Nov. 4-6: CR 602 -in progress
- o Nov. 8-12: CR 627

#### **Deferred to Spring 2020:**

- o CR 631 Franklin Avenue
- CR 607 Lakeside Blvd/River Styx Rd\*
- o CR 669 Limecrest Rd
- CR 616 Newton Sparta Rd\*