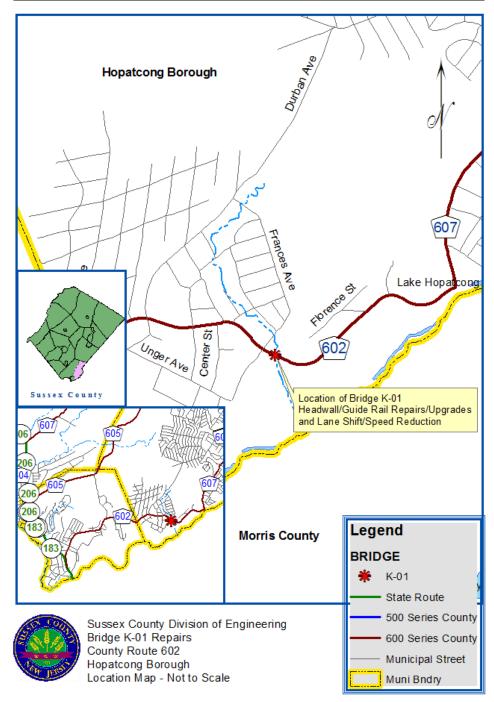

Construction Notice - Repair of Bridge K-01

Distributed: July 1, 2019

Bridge K-01, CR 602 (Stanhope-Hopatcong Rd): Location Map

\\dpw-fs\EP\_Docs\04 Asset\02 Bridge\K\_HOPATCONG\K-01\CORR\20190620\_PBL NTC\_K-01\_G.R. Upgrades.docx