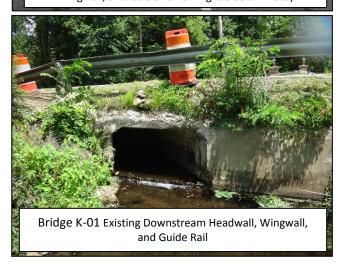

### **Project:**

**Bridge K-01 Headwall Repairs & Guide Rail Upgrades** CR 602 (Stanhope-Hopatcong Rd.), Hopatcong Borough

# **Construction Activities:**

- Install roadway construction signage, temporary traffic control devices, and temporary traffic striping for the work zone speed limit reduction and lane shift
- Remove deteriorated guide rail, guide rail posts, and concrete headwall and wingwall along eastbound shoulder (downstream side)
- Repair the downstream concrete headwall and wingwall and install new guide rail post and plate assemblies
- Restore the roadway surface adjacent to the downstream headwall and wingwall
- Install new guide rail along eastbound shoulder
- Remove roadway construction signage, temporary traffic control devices, and temporary traffic striping for the work zone speed limit reduction and lane shift