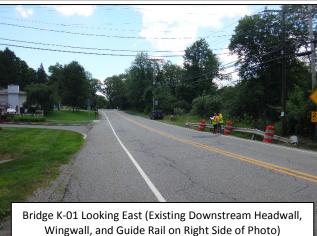

### **Project:**

**Bridge K-01 Headwall Repairs & Guide Rail Upgrades** CR 602 (Stanhope-Hopatcong Rd.), Hopatcong Borough

# **Construction Activities:**

- Install roadway construction signage, temporary traffic control devices, and temporary traffic striping for the work zone speed limit reduction and lane shift
- Remove deteriorated guide rail, guide rail posts, and concrete headwall and wingwall along eastbound shoulder (downstream side)
- Repair the downstream concrete headwall and wingwall and install new guide rail post and plate assemblies
- Restore the roadway surface adjacent to the downstream headwall and wingwall
- Install new guide rail along eastbound shoulder
- Remove roadway construction signage, temporary traffic control devices, and temporary traffic striping for the work zone speed limit reduction and lane shift