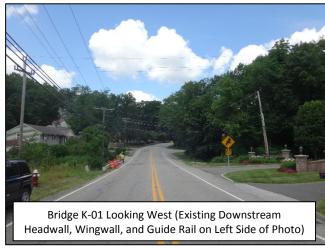

### **Project:**

**Bridge K-01 Headwall Repairs & Guide Rail Upgrades** CR 602 (Stanhope-Hopatcong Rd.), Hopatcong Borough

# **Construction Activities:**

- Install roadway construction signage, temporary traffic control devices, and temporary traffic striping for the work zone speed limit reduction and lane shift
- Remove deteriorated guide rail, guide rail posts, and concrete headwall and wingwall along eastbound shoulder (downstream side)
- Repair the downstream concrete headwall and wingwall and install new guide rail post and plate assemblies
- Restore the roadway surface adjacent to the downstream headwall and wingwall
- Install new guide rail along eastbound shoulder
- Remove roadway construction signage, temporary traffic control devices, and temporary traffic striping for the work zone speed limit reduction and lane shift