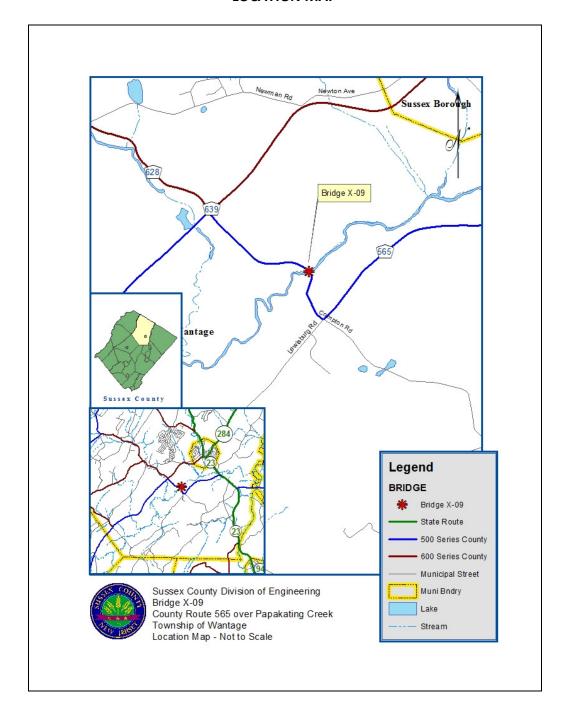

## **LOCATION MAP**

DEPARTMENT OF ENGINEERING AND PLANNING Division of Engineering One Spring Street Newton, New Jersey 07860 973-579-0430

dpw@sussex.nj.us Matthew R. Sinke, P.E.

**Division Director/Assistant County Engineer** 