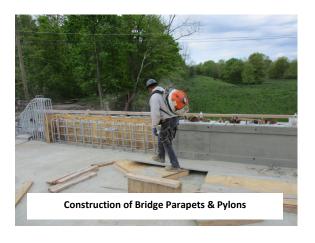

## **Construction Activities:**

- ✓ Implement Road Closure/Detour Complete
- ✓ Install Soil Erosion & Sediment Control Measures Complete
- ✓ Demolish Existing Structure Complete
- ✓ Install Sheeting Complete
- ✓ Construct Bridge Footings/Abutments/Wingwalls Complete
- ✓ Install Bearings/Erect Beams Complete
- ✓ Construct Bridge Deck Complete
- ✓ Construct Bridge Parapet & Rail Complete
- ✓ Construct Retaining Walls Complete
- Construct Approach Roadway In Progress
- **Install Pavement and Striping**
- Install Guiderail
- 0
- Reopen Roadway