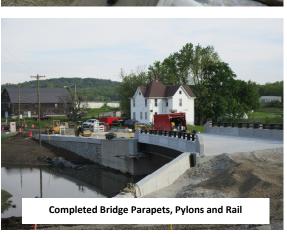

## **Construction Activities:**

- ✓ Implement Road Closure/Detour Complete
- ✓ Install Soil Erosion & Sediment Control Measures Complete
- ✓ Demolish Existing Structure Complete
- ✓ Install Sheeting Complete
- ✓ Construct Bridge Footings/Abutments/Wingwalls Complete
- ✓ Install Bearings/Erect Beams Complete
- ✓ Construct Bridge Deck Complete
- ✓ Construct Bridge Parapet & Rail Complete
- ✓ Construct Retaining Walls Complete
- Construct Approach Roadway In Progress
- **Install Pavement and Striping**
- Install Guiderail
- 0
- Reopen Roadway