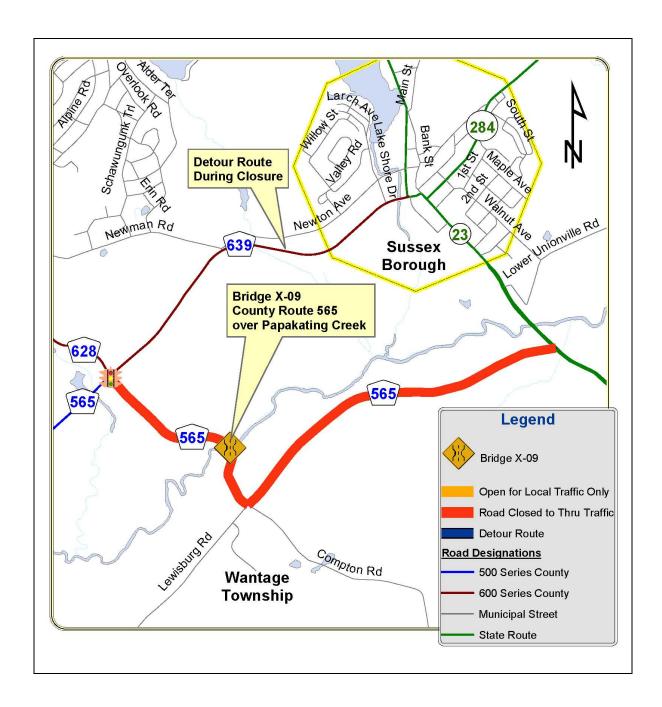

Backwall** 

For more information about this project please contact Susan Delmar, P.E., at the Sussex County Division of Engineering at 973-579-0430 or <a href="mailto:dpw@sussex.nj.us">dpw@sussex.nj.us</a>



DEPARTMENT OF ENGINEERING AND PLANNING
Division of Engineering
One Spring Street
Newton, New Jersey 07860
973-579-0430
dpw@sussex.nj.us
Matthew R. Sinke, P.E.
Division Director/Assistant County Engineer

Project Status - Bridge X-09 CR 565

Distributed: May 17, 2019

## **LOCATION MAP**





DEPARTMENT OF ENGINEERING AND PLANNING Division of Engineering One Spring Street Newton, New Jersey 07860 973-579-0430

dpw@sussex.nj.us Matthew R. Sinke, P.E.

**Division Director/Assistant County Engineer** 

Project Status - Bridge X-09 CR 565

Distributed: May 17, 2019

#### **DETOUR MAP**