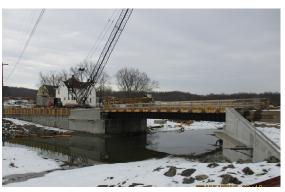

#### **Construction Activities:**

- ✓ Implement Road Closure/Detour Complete
- ✓ Install Soil Erosion & Sediment Control Measures Complete
- ✓ Demolish Existing Structure *Complete*
- ✓ Install Sheeting Complete
- ✓ Construct Bridge Footings/Abutments/Wingwalls Complete
- ✓ Install Bearings/Erect Beams Complete
- Construct Bridge Deck In Progress
- Construct Bridge Parapet & Rail
- Construct Retaining Walls In Progress
- Construct Approach Roadway
- Install Pavement and Striping
- o Install Guiderail
- o Landscaping & Incidental Items of Work
- o Reopen Roadway

## Distributed: April 9, 2019

Deck & Retaining Wall Prepped for Concrete Placement

For more information about this project please contact Susan Delmar, P.E., at the Sussex County Division of Engineering at 973-579-0430 or <u>dpw@sussex.nj.us</u>