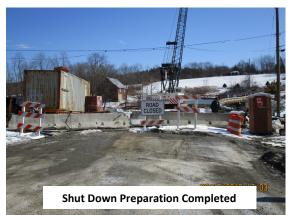

#### **Construction Activities:**

- ✓ Implement Road Closure/Detour Complete
- ✓ Install Soil Erosion & Sediment Control Measures Complete
- ✓ Demolish Existing Structure *Complete*
- ✓ Install Sheeting Complete
- ✓ Construct Bridge Footings/Abutments/Wingwalls Complete
- ✓ Install Bearings/Erect Beams Complete
- Construct Bridge Deck In Progress
- Construct Bridge Parapet & Rail
- Construct Retaining Walls In Progress
- Construct Approach Roadway
- Install Pavement and Striping
- o Install Guiderail
- o Landscaping & Incidental Items of Work
- o Reopen Roadway

## Distributed: April 9, 2019

Deck & Retaining Wall Prepped for Concrete Placement

For more information about this project please contact Susan Delmar, P.E., at the Sussex County Division of Engineering at 973-579-0430 or <u>dpw@sussex.nj.us</u>