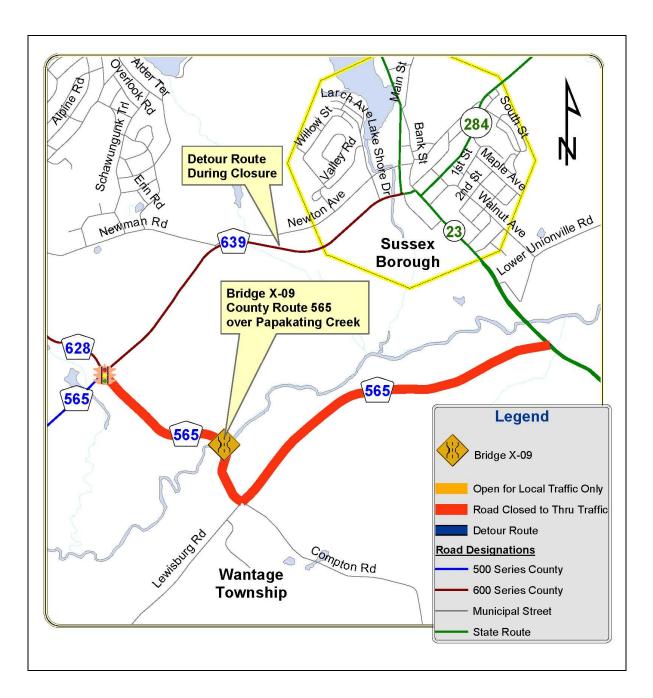

9



Deck & Retaining Wall Prepped for Concrete Placement





For more information about this project please contact Susan Delmar, P.E., at the Sussex County Division of Engineering at 973-579-0430 or <u>dpw@sussex.nj.us</u>



DEPARTMENT OF ENGINEERING AND PLANNING Division of Engineering One Spring Street Newton, New Jersey 07860 973-579-0430 dpw@sussex.nj.us Matthew R. Sinke, P.E. Division Director/Assistant County Engineer

## Project Status – Bridge X-09 CR 565

# Distributed: April 9, 2019



### LOCATION MAP



DEPARTMENT OF ENGINEERING AND PLANNING Division of Engineering One Spring Street Newton, New Jersey 07860 973-579-0430 dpw@sussex.nj.us Matthew R. Sinke, P.E. Division Director/Assistant County Engineer

### Project Status – Bridge X-09 CR 565

# Distributed: April 9, 2019



### DETOUR MAP