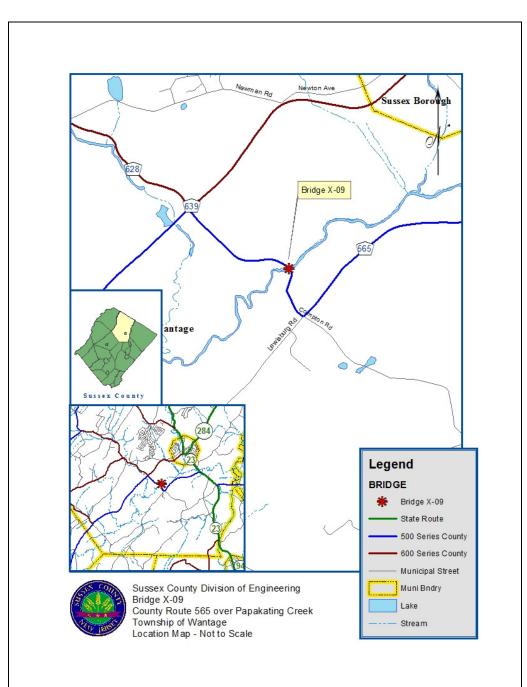

### LOCATION MAP

DEPARTMENT OF ENGINEERING AND PLANNING Division of Engineering One Spring Street Newton, New Jersey 07860 973-579-0430 dpw@sussex.nj.us Matthew R. Sinke, P.E. Division Director/Assistant County Engineer