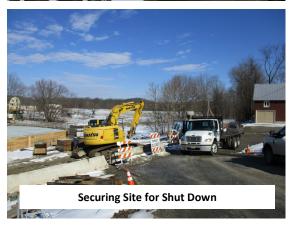

#### **Construction Activities:**

- ✓ Implement Road Closure/Detour Complete
- ✓ Install Soil Erosion & Sediment Control Measures Complete
- ✓ Demolish Existing Structure *Complete*
- ✓ Install Sheeting Complete
- ✓ Construct Bridge Footings/Abutments/Wingwalls Complete
- ✓ Install Bearings/Erect Beams Complete
- Construct Bridge Deck In Progress
- Construct Bridge Parapet & Rail
- Construct Retaining Walls In Progress
- Construct Approach Roadway
- Install Pavement and Striping
- o Install Guiderail
- o Landscaping & Incidental Items of Work
- o Reopen Roadway