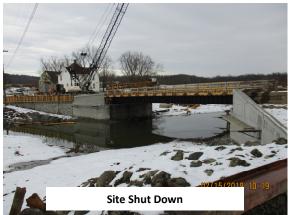

#### \*REVISED Construction Schedule:

Contract Award: December 13, 2017 Road Closed for Construction: June 26, 2018 Anticipated Completion & Road Opening: June 2019 \*Note – Construction has been delayed due to inclement weather & unanticipated subsurface conditions.

#### **Construction Activities:**

- ✓ Implement Road Closure/Detour Complete
- ✓ Install Soil Erosion & Sediment Control Measures Complete
- ✓ Demolish Existing Structure *Complete*
- ✓ Install Sheeting Complete
- ✓ Construct Bridge Footings/Abutments/Wingwalls Complete
- ✓ Install Bearings/Erect Beams Complete
- Construct Bridge Deck In Progress
- Construct Bridge Parapet & Rail
- Construct Retaining Walls In Progress
- Construct Approach Roadway
- Install Pavement and Striping
- o Install Guiderail
- o Landscaping & Incidental Items of Work
- o Reopen Roadway