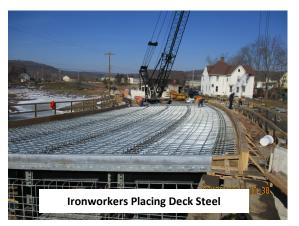

#### **Construction Activities:**

- ✓ Implement Road Closure/Detour Complete
- ✓ Install Soil Erosion & Sediment Control Measures Complete
- ✓ Demolish Existing Structure *Complete*
- ✓ Install Sheeting Complete
- ✓ Construct Bridge Footings/Abutments/Wingwalls Complete
- ✓ Install Bearings/Erect Beams Complete
- Construct Bridge Deck In Progress
- Construct Bridge Parapet & Rail
- Construct Retaining Walls In Progress
- Construct Approach Roadway
- Install Pavement and Striping
- o Install Guiderail
- o Landscaping & Incidental Items of Work
- o Reopen Roadway