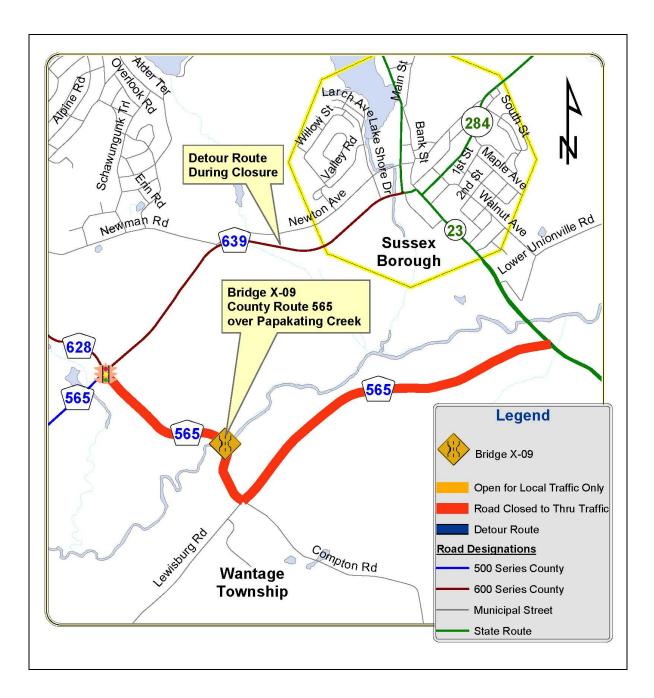

### LOCATION MAP

DEPARTMENT OF ENGINEERING AND PLANNING Division of Engineering One Spring Street Newton, New Jersey 07860 973-579-0430 dpw@sussex.nj.us Matthew R. Sinke, P.E. Division Director/Assistant County Engineer

#### DETOUR MAP