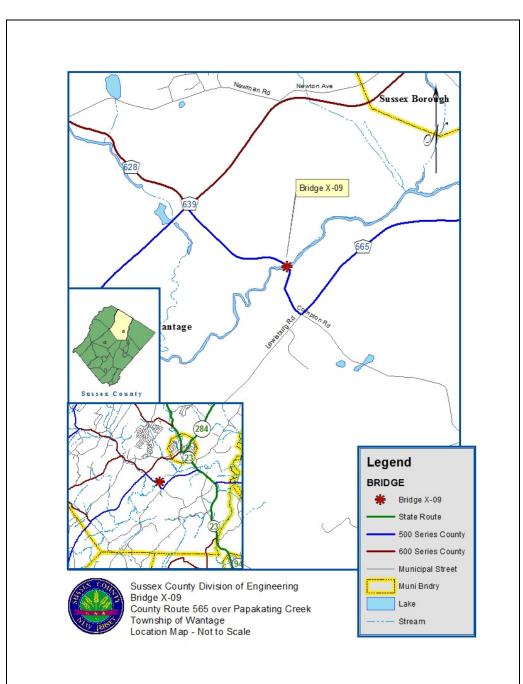

### LOCATION MAP

DEPARTMENT OF ENGINEERING AND PLANNING Division of Engineering One Spring Street Newton, New Jersey 07860 973-579-0430 dpw@sussex.nj.us Matthew R. Sinke, P.E. Division Director/Assistant County Engineer