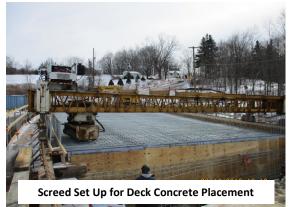

#### **Construction Activities:**

- ✓ Implement Road Closure/Detour Complete
- ✓ Install Soil Erosion & Sediment Control Measures Complete
- ✓ Demolish Existing Structure *Complete*
- ✓ Install Sheeting Complete
- ✓ Construct Bridge Footings/Abutments/Wingwalls Complete
- ✓ Install Bearings/Erect Beams Complete
- Construct Bridge Deck In Progress
- Construct Bridge Parapet & Rail
- Construct Retaining Walls In Progress
- Construct Approach Roadway
- Install Pavement and Striping
- o Install Guiderail
- o Landscaping & Incidental Items of Work
- o Reopen Roadway