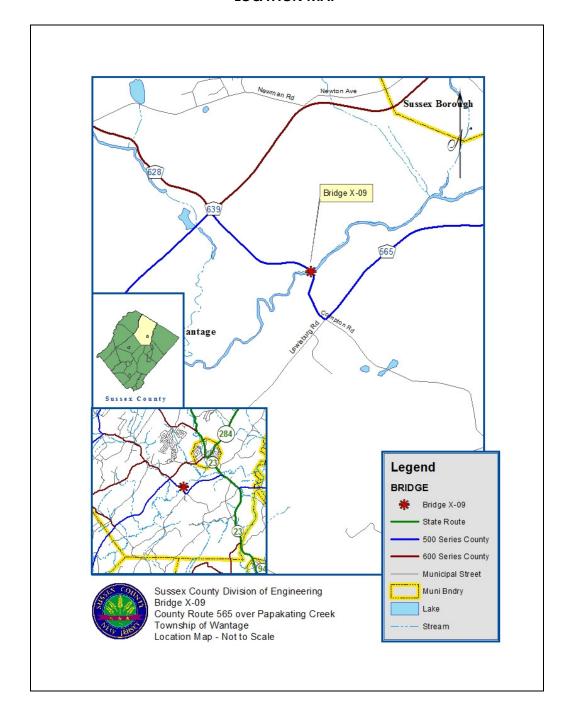

#### **LOCATION MAP**

DEPARTMENT OF ENGINEERING AND PLANNING Division of Engineering One Spring Street Newton, New Jersey 07860 973-579-0430 dpw@sussex.nj.us Matthew R. Sinke, P.E.

Project Status - Bridge X-09 CR 565