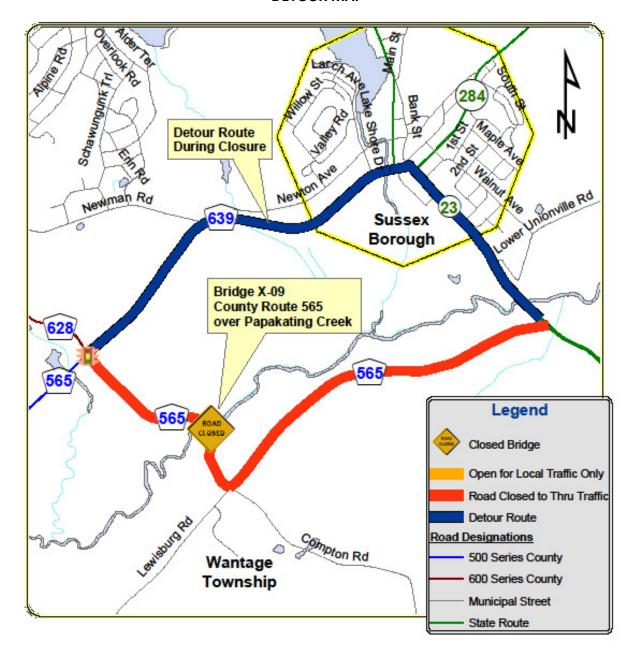

Assembly Installation

For more information about this project please contact Susan Delmar, P.E., at the Sussex County Division of Engineering at 973-579-0430 or dpw@sussex.nj.us



**DEPARTMENT OF ENGINEERING AND PLANNING Division of Engineering One Spring Street** Newton, New Jersey 07860 973-579-0430 dpw@sussex.nj.us Matthew R. Sinke, P.E. **Division Director/Assistant County Engineer** 

Project Status - Bridge X-09 CR 565

**Distributed: January 25, 2019** 

#### **LOCATION MAP**





DEPARTMENT OF ENGINEERING AND PLANNING Division of Engineering One Spring Street Newton, New Jersey 07860 973-579-0430 dpw@sussex.nj.us Matthew R. Sinke, P.E.

Project Status - Bridge X-09 CR 565

**Distributed: January 25, 2019** 

**Division Director/Assistant County Engineer** 

#### **DETOUR MAP**