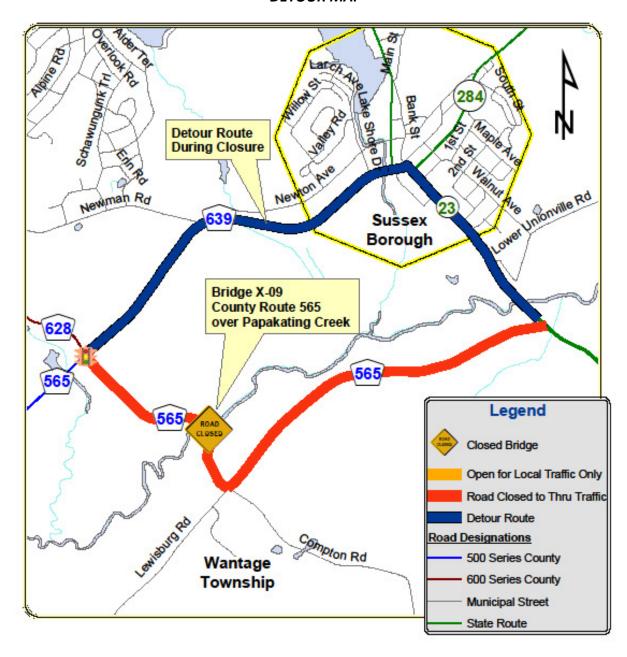

dway

For more information about this project please contact Susan Delmar, P.E., at the Sussex County Division of Engineering at 973-579-0430 or dpw@sussex.nj.us









DEPARTMENT OF ENGINEERING AND PLANNING
Division of Engineering
One Spring Street
Newton, New Jersey 07860
973-579-0430
dpw@sussex.nj.us
Matthew R. Sinke, P.E.
Division Director/Assistant County Engineer

Project Status - Bridge X-09 CR 565

**Distributed: December 7, 2018** 

#### **LOCATION MAP**





**DEPARTMENT OF ENGINEERING AND PLANNING** 

**Division of Engineering** 

**One Spring Street** 

Newton, New Jersey 07860

973-579-0430

dpw@sussex.nj.us

Matthew R. Sinke, P.E.

**Division Director/Assistant County Engineer** 

Project Status - Bridge X-09 CR 565

**Distributed: December 7, 2018** 

#### **DETOUR MAP**