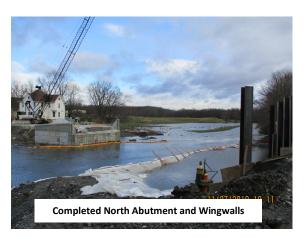

### **Construction Activities:**

- ✓ Implement Road Closure/Detour Complete
- ✓ Install Soil Erosion & Sediment Control Measures Complete
- ✓ Demolish Existing Structure *Complete*
- ✓ Install Sheeting Complete
- Construct Bridge Footings/Abutments/Wingwalls In Progress
- o Install Bearings/Erect Beams
- Construct Bridge Deck
- Construct Bridge Parapet & Rail
- Construct Retaining Walls In Progress
- Construct Approach Roadway
- o Install Pavement and Striping
- o Install Guiderail
- o Landscaping & Incidental Items of Work
- Reopen Roadway