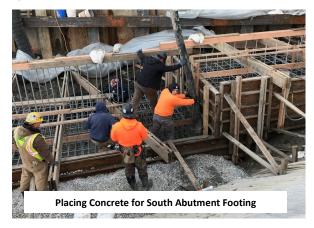

### **Construction Activities:**

- ✓ Implement Road Closure/Detour Complete
- ✓ Install Soil Erosion & Sediment Control Measures Complete
- ✓ Demolish Existing Structure *Complete*
- ✓ Install Sheeting Complete
- Construct Bridge Footings/Abutments/Wingwalls In Progress
- o Install Bearings/Erect Beams
- Construct Bridge Deck
- Construct Bridge Parapet & Rail
- Construct Retaining Walls In Progress
- Construct Approach Roadway
- o Install Pavement and Striping
- o Install Guiderail
- o Landscaping & Incidental Items of Work
- Reopen Roadway