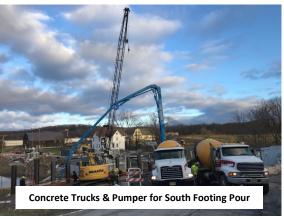

### **Construction Activities:**

- ✓ Implement Road Closure/Detour Complete
- ✓ Install Soil Erosion & Sediment Control Measures Complete
- ✓ Demolish Existing Structure *Complete*
- ✓ Install Sheeting Complete
- Construct Bridge Footings/Abutments/Wingwalls In Progress
- o Install Bearings/Erect Beams
- Construct Bridge Deck
- Construct Bridge Parapet & Rail
- Construct Retaining Walls In Progress
- Construct Approach Roadway
- o Install Pavement and Striping
- o Install Guiderail
- o Landscaping & Incidental Items of Work
- Reopen Roadway