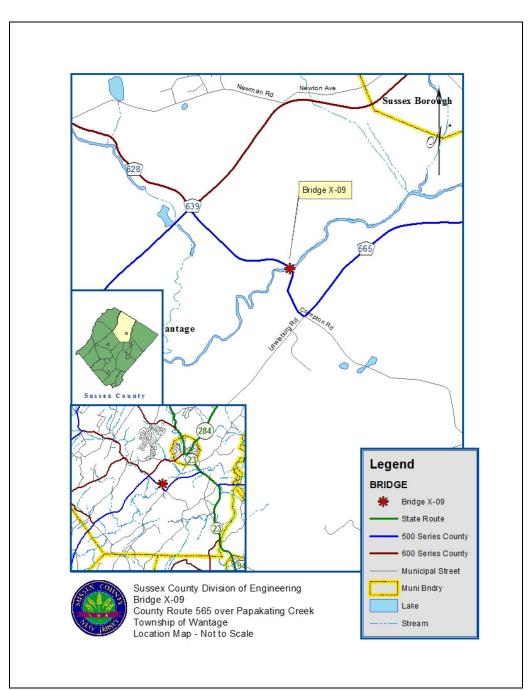

### LOCATION MAP

DEPARTMENT OF ENGINEERING AND PLANNING Division of Engineering One Spring Street Newton, New Jersey 07860 973-579-0430 <u>dpw@sussex.nj.us</u> Matthew R. Sinke, P.E. Division Director/Assistant County Engineer