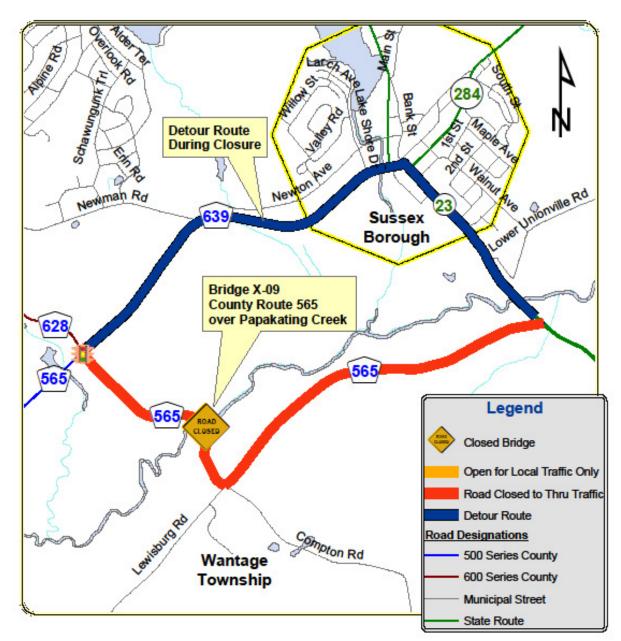

### LOCATION MAP

DEPARTMENT OF ENGINEERING AND PLANNING Division of Engineering One Spring Street Newton, New Jersey 07860 973-579-0430 <u>dpw@sussex.nj.us</u> Matthew R. Sinke, P.E. Division Director/Assistant County Engineer

### DETOUR MAP