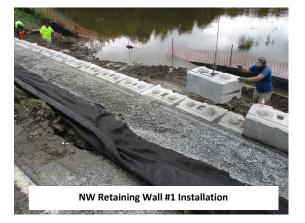

### **Construction Activities:**

- ✓ Implement Road Closure/Detour *Complete*
- ✓ Install Soil Erosion & Sediment Control Measures Complete
- Demolish Existing Structure In Progress
- Install Sheeting In Progress
- Construct Bridge Footings/Abutments/Wingwalls –
  In Progress
- o Install Bearings/Erect Beams
- Construct Bridge Deck
- o Construct Bridge Parapet & Rail
- Construct Retaining Walls In Progress
- Construct Approach Roadway
- Install Pavement and Striping
- o Install Guiderail
- o Landscaping & Incidental Items of Work
- o Reopen Roadway