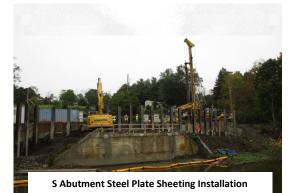

### **Construction Activities:**

- ✓ Implement Road Closure/Detour *Complete*
- ✓ Install Soil Erosion & Sediment Control Measures Complete
- Demolish Existing Structure In Progress
- Install Sheeting In Progress
- Construct Bridge Footings/Abutments/Wingwalls –
  In Progress
- o Install Bearings/Erect Beams
- Construct Bridge Deck
- o Construct Bridge Parapet & Rail
- Construct Retaining Walls In Progress
- Construct Approach Roadway
- Install Pavement and Striping
- o Install Guiderail
- o Landscaping & Incidental Items of Work
- o Reopen Roadway