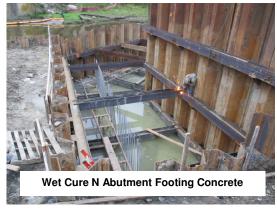

## **Construction Activities:**

- ✓ Implement Road Closure/Detour *Complete*
- ✓ Install Soil Erosion & Sediment Control Measures Complete
- Demolish Existing Structure In Progress
- Install Sheeting In Progress
- Construct Bridge Footings/Abutments/Wingwalls In Progress
- Install Bearings/Erect Beams
- Construct Bridge Deck
- Construct Bridge Parapet & Rail
- o Construct Retaining Walls
- Construct Approach Roadway
- Install Pavement and Striping
- o Install Guiderail
- Landscaping & Incidental Items of Work
- Reopen Roadway