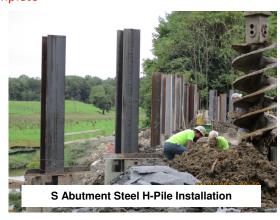

## **Construction Activities:**

- ✓ Implement Road Closure/Detour *Complete*
- ✓ Install Soil Erosion & Sediment Control Measures Complete
- Demolish Existing Structure In Progress
- Install Sheeting In Progress
- Construct Bridge Footings/Abutments/Wingwalls In Progress
- Install Bearings/Erect Beams
- Construct Bridge Deck
- Construct Bridge Parapet & Rail
- o Construct Retaining Walls
- Construct Approach Roadway
- Install Pavement and Striping
- o Install Guiderail
- Landscaping & Incidental Items of Work
- Reopen Roadway