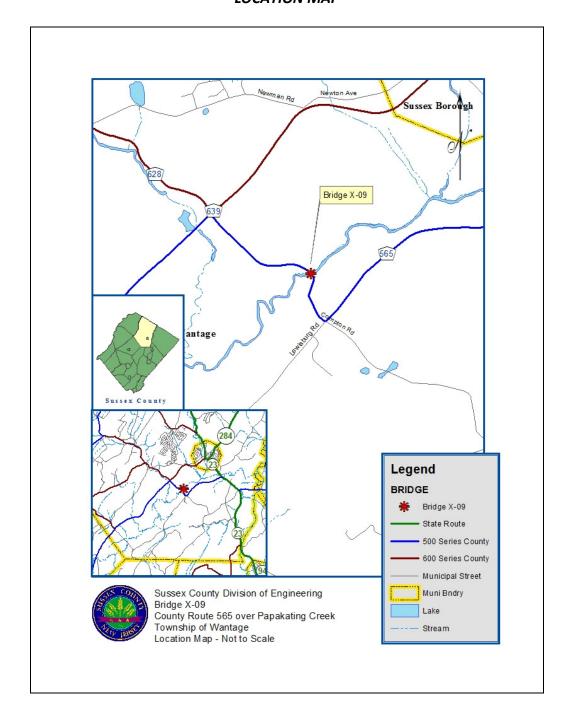

## **LOCATION MAP**

DEPARTMENT OF ENGINEERING AND PLANNING
Division of Engineering
One Spring Street
Newton, New Jersey 07860
973-579-0430
dpw@sussex.nj.us
Matthew R. Sinke, P.E.
Division Director/Assistant County Engineer