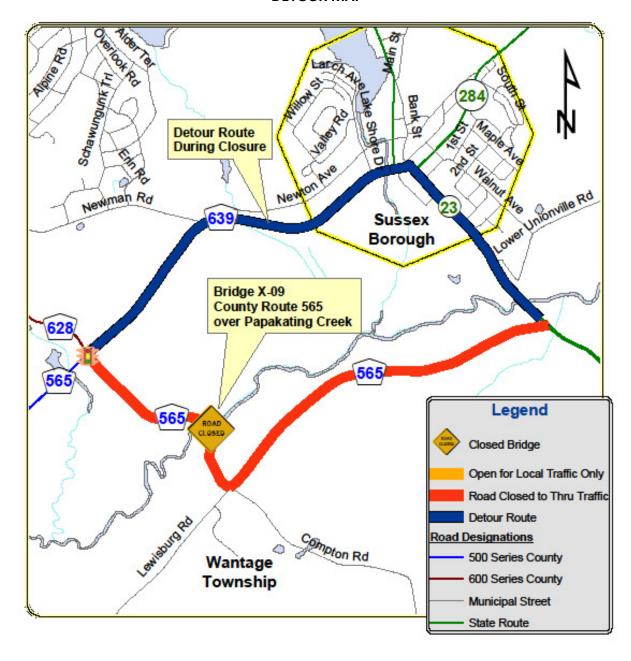

#### **DETOUR MAP**

#### Reconstruction & Realignment of Bridge X-09

Carrying County Route 565 over the Papakating Creek, Wantage Township

**Designer:** Cherry, Weber & Associates, Freehold, NJ

<u>Contractor:</u> Awarded to Sparwick Contracting, Inc., Lafayette, NJ for \$3,599,825.00

### **Preliminary Construction Schedule:**

Contract Award: December 13, 2017

Daily Lane Closure for Utility Relocations: *Complete* Road Closed for Construction: *June 26, 2018* 

Construction Complete/Road Open: December 2018

## **Construction Activities:**

- ✓ Implement Road Closure/Detour *Complete*
- ✓ Install Soil Erosion & Sediment Control Measures Complete
- Demolish Existing Structure In Progress
- Install Sheeting In Progress
- Construct Bridge Footings/Abutments/Wingwalls In Progress
- Install Bearings/Erect Beams
- Construct Bridge Deck
- Construct Bridge Parapet & Rail
- o Construct Retaining Walls
- Construct Approach Roadway
- Install Pavement and Striping
- o Install Guiderail
- Landscaping & Incidental Items of Work
- Reopen Roadway