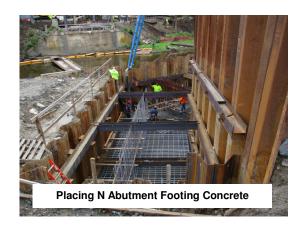

## **Construction Activities:**

- ✓ Implement Road Closure/Detour *Complete*
- ✓ Install Soil Erosion & Sediment Control Measures Complete
- Demolish Existing Structure In Progress
- Install Sheeting In Progress
- Construct Bridge Footings/Abutments/Wingwalls In Progress
- Install Bearings/Erect Beams
- Construct Bridge Deck
- Construct Bridge Parapet & Rail
- o Construct Retaining Walls
- Construct Approach Roadway
- Install Pavement and Striping
- o Install Guiderail
- Landscaping & Incidental Items of Work
- Reopen Roadway