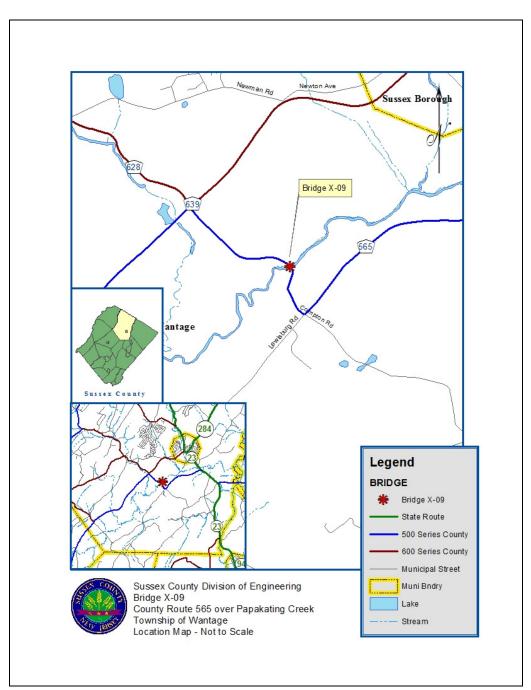

### LOCATION MAP

DEPARTMENT OF ENGINEERING AND PLANNING Division of Engineering One Spring Street Newton, New Jersey 07860 973-579-0430 dpw@sussex.nj.us Matthew R. Sinke, P.E. Division Director/Assistant County Engineer