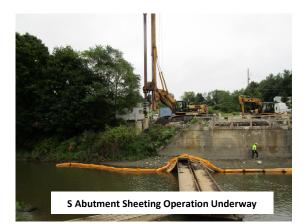

#### **Construction Activities:**

- ✓ Tree Clearing/Utility Relocation *Complete*
- ✓ Implement Road Closure/Detour *Complete*
- ✓ Install Soil Erosion & Sediment Control Measures Complete
- Demolish Existing Structure In Progress
- Install Sheeting In Progress
- o Construct Bridge Foundations/Abutments/Wingwalls
- Install Bearings/Erect Beams
- Construct Bridge Deck
- o Construct Bridge Parapet & Rail
- Construct Retaining Walls
- Construct Approach Roadway
- o Install Pavement and Striping
- o Install Guiderail
- o Landscaping & Incidental Items of Work
- Reopen Roadway