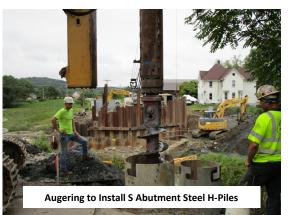

#### **Construction Activities:**

- ✓ Tree Clearing/Utility Relocation *Complete*
- ✓ Implement Road Closure/Detour *Complete*
- ✓ Install Soil Erosion & Sediment Control Measures Complete
- Demolish Existing Structure In Progress
- Install Sheeting In Progress
- o Construct Bridge Foundations/Abutments/Wingwalls
- Install Bearings/Erect Beams
- Construct Bridge Deck
- o Construct Bridge Parapet & Rail
- Construct Retaining Walls
- Construct Approach Roadway
- o Install Pavement and Striping
- o Install Guiderail
- o Landscaping & Incidental Items of Work
- Reopen Roadway