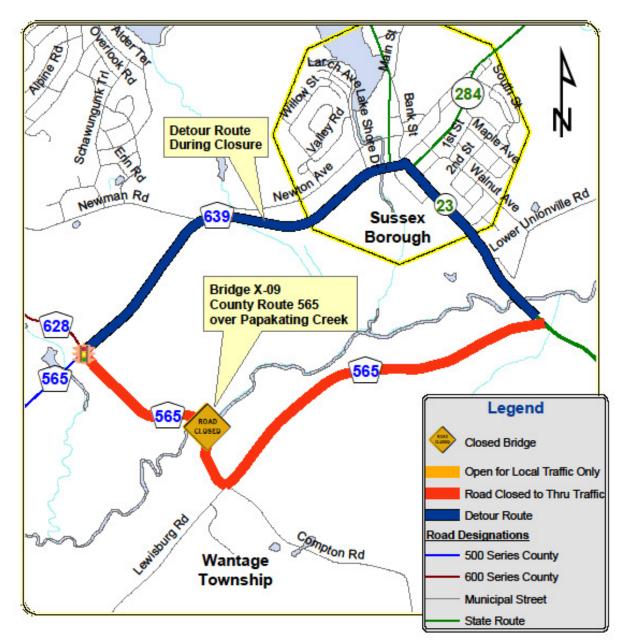

### LOCATION MAP

DEPARTMENT OF ENGINEERING AND PLANNING Division of Engineering One Spring Street Newton, New Jersey 07860 973-579-0430 dpw@sussex.nj.us Matthew R. Sinke, P.E. Division Director/Assistant County Engineer

## Distributed: September 7, 2018

DETOUR MAP