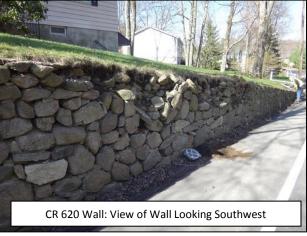

## **Advisory:**

The existing stone masonry retaining wall at the intersection of CR 620 and Walnut Road is exhibiting severe deterioration with numerous stones missing from the wall.

The stone masonry wall is to be replaced with a new modular block retaining wall.