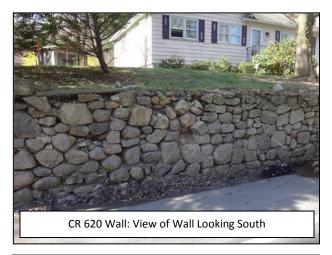

## **Advisory:**

The existing stone masonry retaining wall at the intersection of CR 620 and Walnut Road is exhibiting severe deterioration with numerous stones missing from the wall.

The stone masonry wall is to be replaced with a new modular block retaining wall.