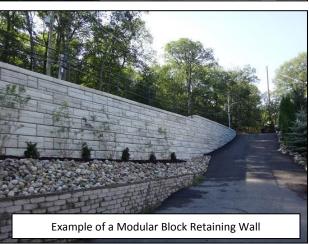

## **Advisory:**

The existing stone masonry retaining wall at the intersection of CR 620 and Walnut Road is exhibiting severe deterioration with numerous stones missing from the wall.

The stone masonry wall is to be replaced with a new modular block retaining wall.