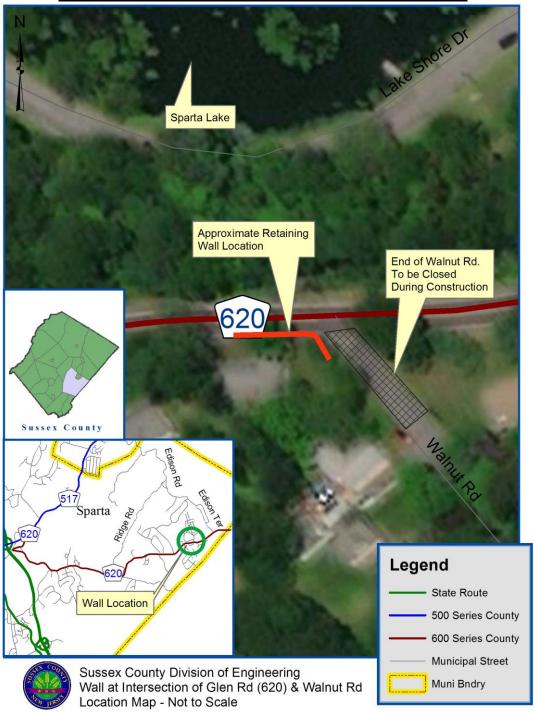

#### **Project:**

Replacement of Retaining Wall at CR 620 & Walnut Road Intersection

CR 620 (Glen Road), Sparta Township

## **CR 620 Traffic Impacts:**

- Single lane, flagger controlled work zones will be used along CR 620 (Glen Road) during construction, as required during work hours, to facilitate construction of the retaining wall.
- The eastbound shoulder of CR 620 will be closed during non-working hours.
- Walnut Road will be closed to traffic at CR 620 for the duration of construction.

# Advanced Construction Notice - CR 620 & Walnut Rd Wall Distributed: Aug. 27, 2018

CR 620 & Walnut Road Retaining Wall: Location Map