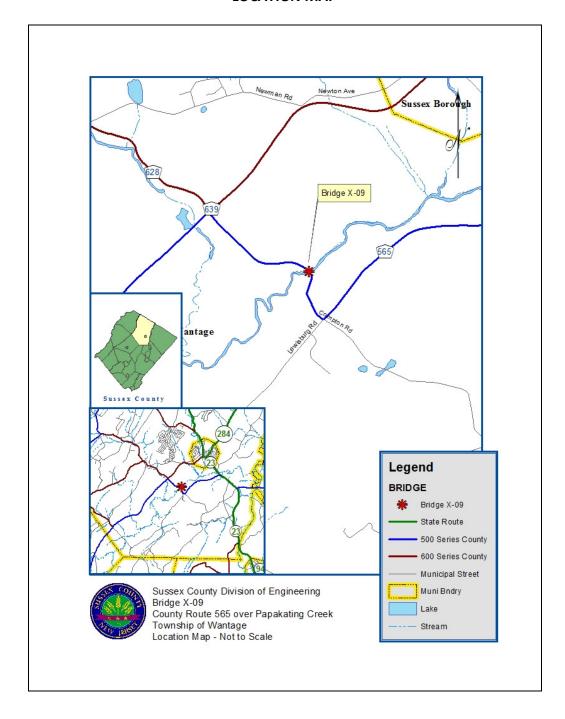

### **LOCATION MAP**

DEPARTMENT OF ENGINEERING AND PLANNING
Division of Engineering
One Spring Street
Newton, New Jersey 07860
973-579-0430
dpw@sussex.nj.us
Matthew R. Sinke, P.E.
Division Director/Assistant County Engineer