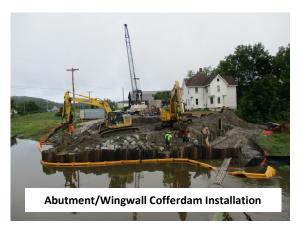

## **Construction Activities:**

- ✓ Tree Clearing/Utility Relocation Complete
- ✓ Implement Road Closure/Detour Complete
- ✓ Install Soil Erosion & Sediment Control Measures Complete
- Demolish Existing Structure In Progress
- Install Sheeting In Progress
- Construct Bridge Foundations/Abutments/Wingwalls
- o Install Bearings/Erect Beams
- Construct Bridge Deck
- Construct Bridge Parapet & Rail
- Construct Retaining Walls
- Construct Approach Roadway
- Install Pavement and Striping
- o Install Guiderail
- Landscaping & Incidental Items of Work
- Reopen Roadway