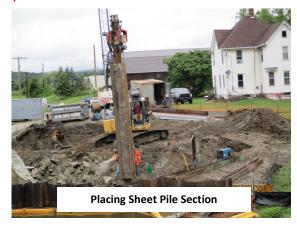

## **Construction Activities:**

- ✓ Tree Clearing/Utility Relocation Complete
- ✓ Implement Road Closure/Detour Complete
- ✓ Install Soil Erosion & Sediment Control Measures Complete
- Demolish Existing Structure In Progress
- Install Sheeting In Progress
- Construct Bridge Foundations/Abutments/Wingwalls
- o Install Bearings/Erect Beams
- Construct Bridge Deck
- Construct Bridge Parapet & Rail
- Construct Retaining Walls
- Construct Approach Roadway
- Install Pavement and Striping
- o Install Guiderail
- Landscaping & Incidental Items of Work
- Reopen Roadway