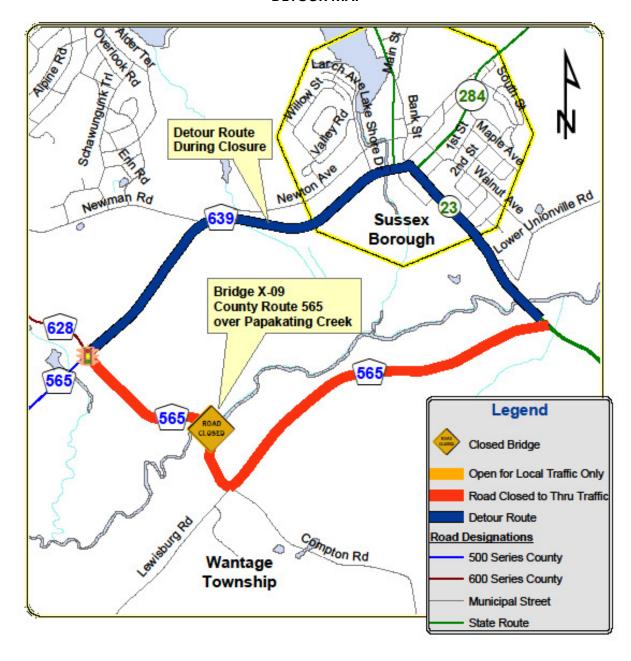

#### Reconstruction & Realignment of Bridge X-09

Carrying County Route 565 over the Papakating Creek, Wantage Township

**Designer:** Cherry, Weber & Associates, Freehold, NJ

<u>Contractor:</u> Awarded to Sparwick Contracting, Inc., Lafayette, NJ for \$3,599,825.00

### **Preliminary Construction Schedule:**

Contract Award: December 13, 2017

Daily Lane Closure for Utility Relocations: Complete

Road Closed for Construction: June 26, 2018

Construction Complete/Road Open: December 2018

## **Construction Activities:**

- ✓ Tree Clearing/Utility Relocation Complete
- ✓ Implement Road Closure/Detour Complete
- ✓ Install Soil Erosion & Sediment Control Measures Complete
- Demolish Existing Structure In Progress
- Install Sheeting In Progress
- Construct Bridge Foundations/Abutments/Wingwalls
- o Install Bearings/Erect Beams
- Construct Bridge Deck
- Construct Bridge Parapet & Rail
- Construct Retaining Walls
- Construct Approach Roadway
- Install Pavement and Striping
- o Install Guiderail
- Landscaping & Incidental Items of Work
- Reopen Roadway

#### **DETOUR MAP**