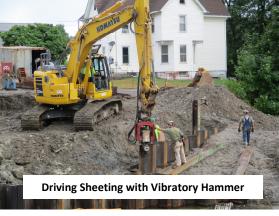

## **Construction Activities:**

- ✓ Tree Clearing/Utility Relocation Complete
- ✓ Implement Road Closure/Detour Complete
- ✓ Install Soil Erosion & Sediment Control Measures Complete
- Demolish Existing Structure In Progress
- Install Sheeting In Progress
- Construct Bridge Foundations/Abutments/Wingwalls
- o Install Bearings/Erect Beams
- Construct Bridge Deck
- Construct Bridge Parapet & Rail
- Construct Retaining Walls
- Construct Approach Roadway
- Install Pavement and Striping
- o Install Guiderail
- Landscaping & Incidental Items of Work
- Reopen Roadway