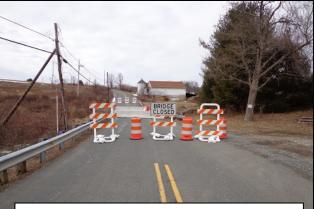

### Actions Taken:

- BRIDGE CLOSURE: On Friday, February 15, 2013 Bridge X-20 on Berry Road (between Armstrong Road and Sherman Ridge Road) was closed using temporary detour signs and barricades.
- INSTALLATION OF PERMANENT SIGNS: On February 22, 2013, permanent detour signs and concrete barriers were placed.

## Distributed: November 21, 2017

Bridge X-20: Berry Road Closed to Thru Traffic at Bridge

Bridge X-20: Installed Permanent Detour Sign

DEPARTMENT OF ENGINEERING AND PLANNING Division of Engineering One Spring Street Newton, New Jersey 07860 973-579-0430 dpw@sussex.nj.us Matthew R. Sinke, P.E. Division Director/Assistant County Engineer