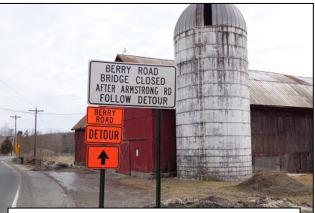

### Actions Taken:

- BRIDGE CLOSURE: On Friday, February 15, 2013 Bridge X-20 on Berry Road (between Armstrong Road and Sherman Ridge Road) was closed using temporary detour signs and barricades.
- INSTALLATION OF PERMANENT SIGNS: On February 22, 2013, permanent detour signs and concrete barriers were placed.

## Distributed: November 21, 2017

Bridge X-20: Berry Road Closed to Thru Traffic at Bridge

Bridge X-20: Installed Permanent Detour Sign

DEPARTMENT OF ENGINEERING AND PLANNING Division of Engineering One Spring Street Newton, New Jersey 07860 973-579-0430 dpw@sussex.nj.us Matthew R. Sinke, P.E. Division Director/Assistant County Engineer