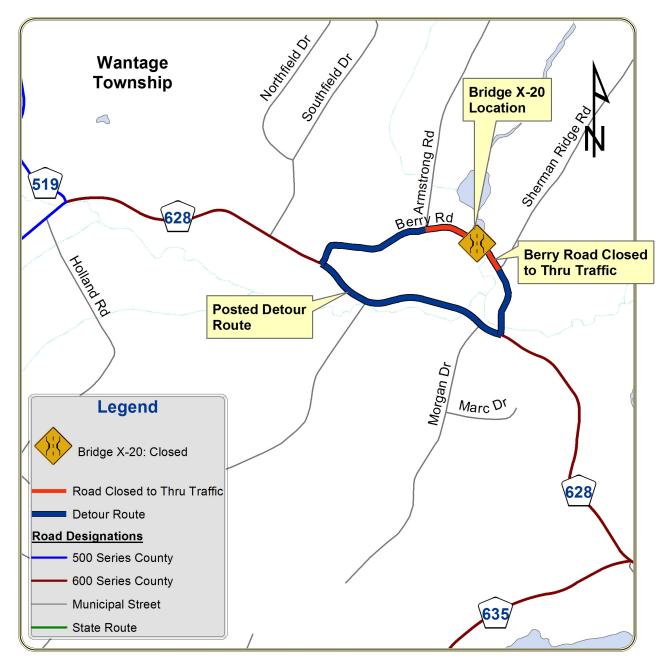

### Bridge X-20 - CLOSED

Carrying Berry Road over a Tributary of the West Branch of the Papakating Creek

### Actions Taken:

- BRIDGE CLOSURE: On Friday, February 15, 2013 Bridge X-20 on Berry Road (between Armstrong Road and Sherman Ridge Road) was closed using temporary detour signs and barricades.
- INSTALLATION OF PERMANENT SIGNS: On February 22, 2013, permanent detour signs and concrete barriers were placed.