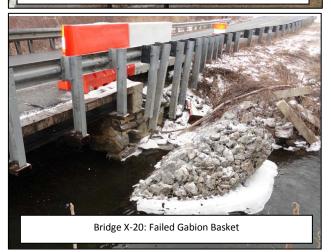

### Advisory:

Damage sustained during the storms of 2011 and subsequent storm events (Hurricane Sandy and other significant flows) have resulted in continued deterioration of the masonry substructure and roadway embankments at Bridge X-20. In the interest of public safety Bridge X-20 has been closed pending construction of a full bridge replacement.