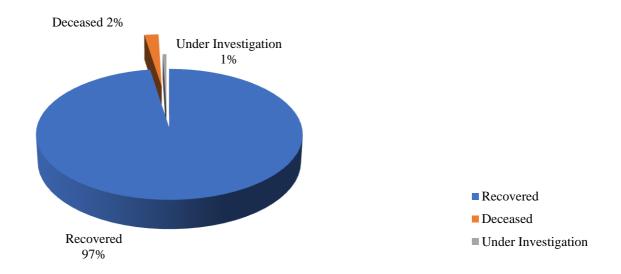

| Total Number of Cases |  |
|-----------------------|-----------------------|-----------------------|-----------------------|--|
|                       | Recovered             | Deceased              | Under Investigation   |  |
| 14,585                | 14,181                | 308                   | 96                    |  |

Figure 12: Sussex County COVID-19 Cases by Outcome