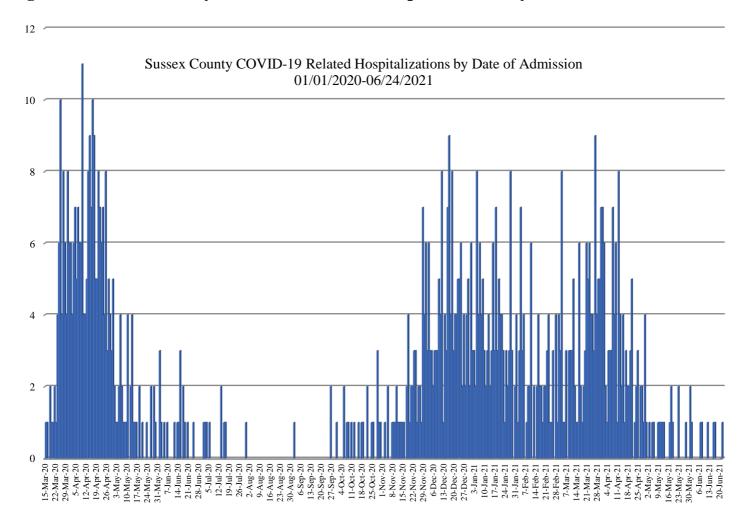

Figure 9: Sussex County COVID-19 Deaths by Race

Figure 10: Sussex County COVID-19 Deaths by Age Group

Figure 11: Sussex County COVID-19 Related Hospitalizations by Date of Admission

**Table 9**: Sussex County COVID-19 Cases by Outcome – 06/24/2021