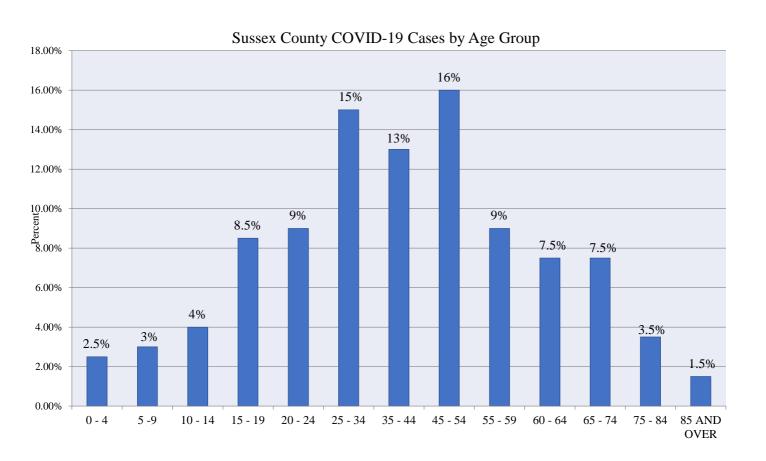

Figure 5: Sussex County Positive COVID-19 Cases by Age Group

Table 5: Sussex County COVID-19 Deaths by Municipality, 01/01/2020 - 06/24/2021

Communicable Disease Reporting and Surveillance System