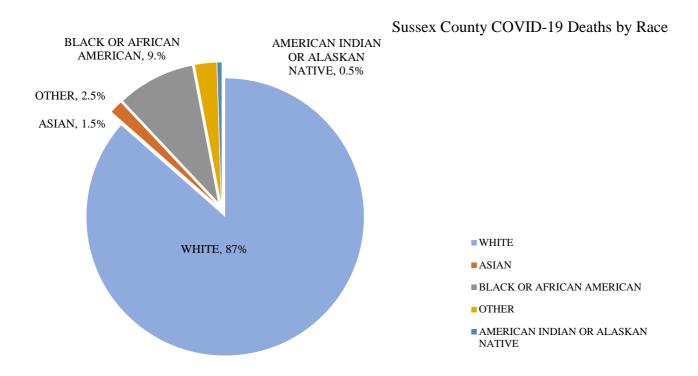

Figure 8: Sussex County COVID-19 Deaths by Gender

 Table 8: Sussex County COVID-19 Deaths by Race

| Race                              | Count | Percentage |
|-----------------------------------|-------|------------|
| AMERICAN INDIAN OR ALASKAN NATIVE | 1     | 0.5%       |
| ASIAN                             | 5     | 1.5%       |
| BLACK OR AFRICAN AMERICAN         | 26    | 9%         |
| OTHER                             | 9     | 2.5%       |
| WHITE                             | 267   | 87%        |

Figure 9: Sussex County COVID-19 Deaths by Race

Figure 10: Sussex County COVID-19 Deaths by Age Group

Figure 11: Sussex County COVID-19 Related Hospitalizations by Date of Admission

**Table 9**: Sussex County COVID-19 Cases by Outcome – 06/24/2021