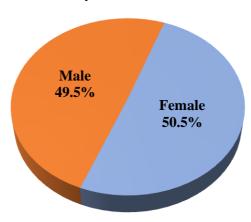

TOTAL CASES: 14,585

Figure 1: Sussex County Total COVID-19 Cases by Municipality

Figure 2: Sussex County Positive COVID-19 Cases by Reported Date

Table 2: Sussex County Positive COVID-19 Cases by Gender

| Gender | Gender Count Percentage |       |
|--------|-------------------------|-------|
| Female | 7,378                   | 50.5% |
| Male   | 7,207                   | 49.5% |

Figure 3: Sussex County Positive COVID-19 Cases by Gender

Sussex County Total Positive COVID-19 Cases by Gender

Table 3: Sussex County Positive COVID-19 Cases by Race

| Race                                      | Count  | Percentage |
|-------------------------------------------|--------|------------|
| AMERICAN INDIAN OR ALASKAN NATIVE         | 18     | 0.1%       |
| ASIAN                                     | 206    | 1.5%       |
| BLACK OR AFRICAN AMERICAN                 | 326    | 2%         |
| NATIVE HAWAIIAN OR OTHER PACIFIC ISLANDER | 7      | 0.1%       |
| OTHER                                     | 989    | 7%         |
| WHITE                                     | 13,039 | 89%        |