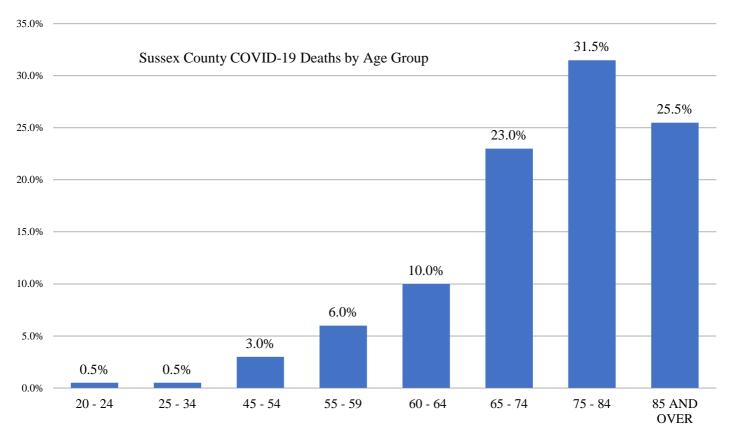

Figure 9: Sussex County COVID-19 Deaths by Race

Figure 10: Sussex County COVID-19 Deaths by Age Group

Figure 11: Sussex County COVID-19 Related Hospitalizations by Date of Admission

**Table 9**: Sussex County COVID-19 Cases by Outcome – 06/24/2021