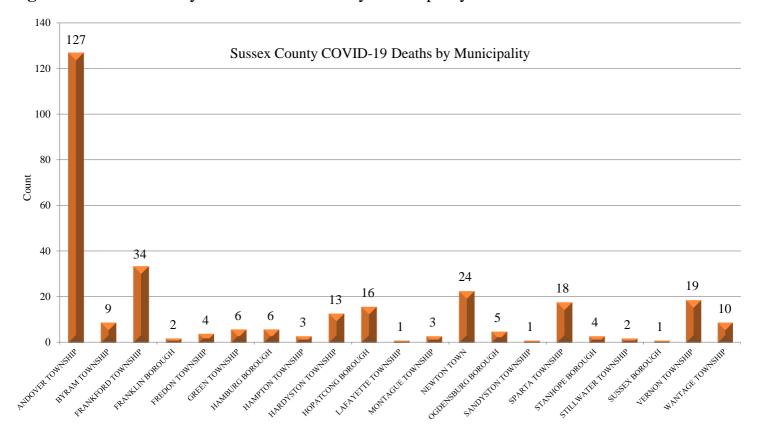

## DATE FOR REPORT DATE FOR REPORT FROM 01/01/2020 TO 06/24/2021 GROUP BY: DEATHS BY MUNICIPATILTY

|                                   | COUNT   |  |  |  |  |
|-----------------------------------|---------|--|--|--|--|
| MUNICIPALITY: ANDOVER TOWNSHIP    | 127     |  |  |  |  |
| MUNICIPALITY: BYRAM TOWNSHIP      | 9       |  |  |  |  |
| MUNICIPALITY: FRANKFORD TOWNSHIP  | 34      |  |  |  |  |
| MUNICIPALITY: FRANKLIN BOROUGH    | 2       |  |  |  |  |
| MUNICIPALITY: FREDON TOWNSHIP     | 4       |  |  |  |  |
| MUNICIPALITY: GREEN TOWNSHIP      | 6       |  |  |  |  |
| MUNICIPALITY: HAMBURG BOROUGH     | 6       |  |  |  |  |
| MUNICIPALITY: HAMPTON TOWNSHIP    | 3       |  |  |  |  |
| MUNICIPALITY: HARDYSTON TOWNSHIP  | 13      |  |  |  |  |
| MUNICIPALITY: HOPATCONG BOROUGH   | 16      |  |  |  |  |
| MUNICIPALITY: LAFAYETTE TOWNSHIP  | 1       |  |  |  |  |
| MUNICIPALITY: MONTAGUE TOWNSHIP   | 3       |  |  |  |  |
| MUNICIPALITY: NEWTON TOWN         | 24      |  |  |  |  |
| MUNICIPALITY: OGDENSBURG BOROUGH  | 5       |  |  |  |  |
| MUNICIPALITY: SANDYSTON TOWNSHIP  | 1       |  |  |  |  |
| MUNICIPALITY: SPARTA TOWNSHIP     | 18      |  |  |  |  |
| MUNICIPALITY: STANHOPE BOROUGH    | 4       |  |  |  |  |
| MUNICIPALITY: STILLWATER TOWNSHIP | 2       |  |  |  |  |
| MUNICIPALITY: SUSSEX BOROUGH      | 1       |  |  |  |  |
| MUNICIPALITY: VERNON TOWNSHIP     | 19      |  |  |  |  |
| MUNICIPALITY: WANTAGE TOWNSHIP    | 10      |  |  |  |  |
| TOTAL FOR PAT D                   | IED 308 |  |  |  |  |

Figure 6: Sussex County COVID-19 Deaths by Municipality

Figure 7: Sussex County COVID-19 Related Death Cases by Date of Death

Table 7: Sussex County COVID-19 Deaths by Gender

| Gender | Count | Percentage |
|--------|-------|------------|
| Female | 139   | 45%        |
| Male   | 169   | 55%        |