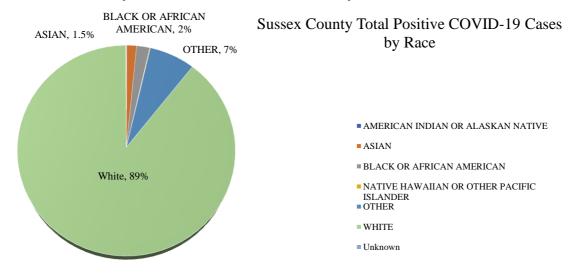

Figure 3: Sussex County Positive COVID-19 Cases by Gender

Sussex County Total Positive COVID-19 Cases by Gender

Table 3: Sussex County Positive COVID-19 Cases by Race

| Race                                      | Count  | Percentage |
|-------------------------------------------|--------|------------|
| AMERICAN INDIAN OR ALASKAN NATIVE         | 18     | 0.1%       |
| ASIAN                                     | 206    | 1.5%       |
| BLACK OR AFRICAN AMERICAN                 | 326    | 2%         |
| NATIVE HAWAIIAN OR OTHER PACIFIC ISLANDER | 7      | 0.1%       |
| OTHER                                     | 989    | 7%         |
| WHITE                                     | 13,039 | 89%        |

Figure 4: Sussex County Positive COVID-19 Cases by Race

Table 4: Sussex County Positive COVID-19 Cases by Age

| Minimum Age | Average Age | Maximum Age |
|-------------|-------------|-------------|
| 1 Month     | 41Y 1M      | 105Y 10M    |