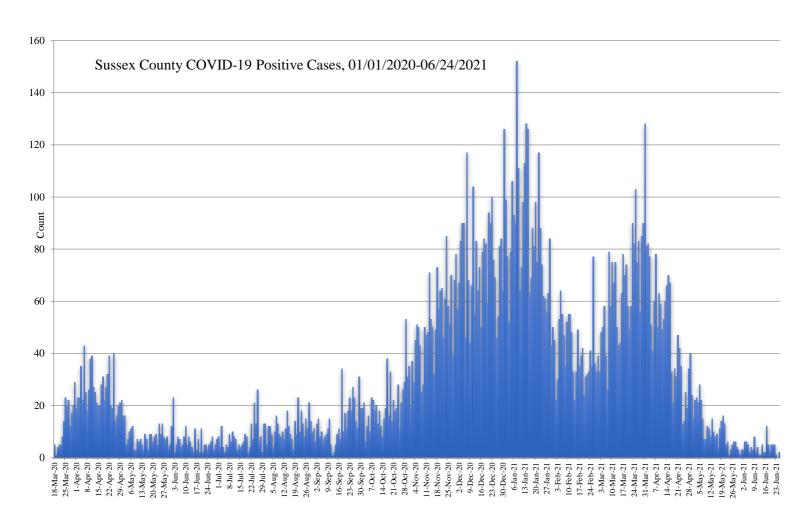

TOTAL CASES: 14,585

Figure 1: Sussex County Total COVID-19 Cases by Municipality

Figure 2: Sussex County Positive COVID-19 Cases by Reported Date

Table 2: Sussex County Positive COVID-19 Cases by Gender

| Gender | Gender Count Percentage |       |
|--------|-------------------------|-------|
| Female | 7,378                   | 50.5% |
| Male   | 7,207                   | 49.5% |