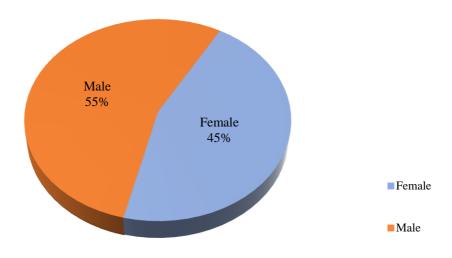

Figure 6: Sussex County COVID-19 Deaths by Municipality

Figure 7: Sussex County COVID-19 Related Death Cases by Date of Death

Table 7: Sussex County COVID-19 Deaths by Gender

| Gender | Count | Percentage |
|--------|-------|------------|
| Female | 139   | 45%        |
| Male   | 169   | 55%        |

Figure 8: Sussex County COVID-19 Deaths by Gender

 Table 8: Sussex County COVID-19 Deaths by Race

| Race                              | Count | Percentage |
|-----------------------------------|-------|------------|
| AMERICAN INDIAN OR ALASKAN NATIVE | 1     | 0.5%       |
| ASIAN                             | 5     | 1.5%       |
| BLACK OR AFRICAN AMERICAN         | 26    | 9%         |
| OTHER                             | 9     | 2.5%       |
| WHITE                             | 267   | 87%        |