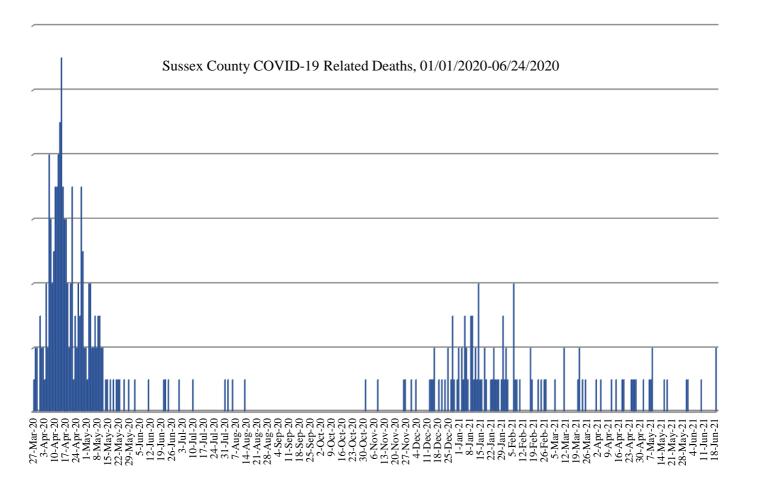

Figure 6: Sussex County COVID-19 Deaths by Municipality

Figure 7: Sussex County COVID-19 Related Death Cases by Date of Death

Table 7: Sussex County COVID-19 Deaths by Gender

| Gender | Count | Percentage |
|--------|-------|------------|
| Female | 139   | 45%        |
| Male   | 169   | 55%        |