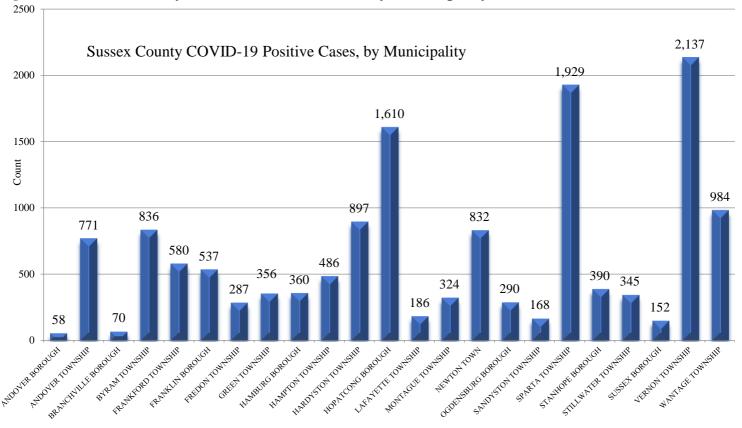

## **Sussex County COVID-19 Weekly Report** 01/01/2020 – 06/24/2021

**Table 1:** Sussex County Total COVID-19 Cases by Municipality

Communicable Disease Reporting and Surveillance System

## DATE FOR REPORT FROM 01/01/2020 TO 06/24/2021 GROUP BY: TOTAL CASES BY MUNICIPATILTY

| MUNICIPALITY: ANDOVER BOROUGH  MUNICIPALITY: ANDOVER TOWNSHIP  MUNICIPALITY: BRANCHVILLE BOROUGH  MUNICIPALITY: BYRAM TOWNSHIP  MUNICIPALITY: FRANKFORD TOWNSHIP  MUNICIPALITY: FRANKLIN BOROUGH | 58<br>771<br>70<br>836<br>580 |
|--------------------------------------------------------------------------------------------------------------------------------------------------------------------------------------------------|-------------------------------|
| MUNICIPALITY: BRANCHVILLE BOROUGH  MUNICIPALITY: BYRAM TOWNSHIP  MUNICIPALITY: FRANKFORD TOWNSHIP                                                                                                | 70<br>836                     |
| MUNICIPALITY: BYRAM TOWNSHIP  MUNICIPALITY: FRANKFORD TOWNSHIP                                                                                                                                   | 836                           |
| MUNICIPALITY: FRANKFORD TOWNSHIP                                                                                                                                                                 |                               |
|                                                                                                                                                                                                  | 580                           |
| MUNICIPALITY: FRANKLIN BOROUGH                                                                                                                                                                   | 000                           |
|                                                                                                                                                                                                  | 537                           |
| MUNICIPALITY: FREDON TOWNSHIP                                                                                                                                                                    | 287                           |
| MUNICIPALITY: GREEN TOWNSHIP                                                                                                                                                                     | 356                           |
| MUNICIPALITY: HAMBURG BOROUGH                                                                                                                                                                    | 360                           |
| MUNICIPALITY: HAMPTON TOWNSHIP                                                                                                                                                                   | 486                           |
| MUNICIPALITY: HARDYSTON TOWNSHIP                                                                                                                                                                 | 897                           |
| MUNICIPALITY: HOPATCONG BOROUGH                                                                                                                                                                  | 1,610                         |
| MUNICIPALITY: LAFAYETTE TOWNSHIP                                                                                                                                                                 | 186                           |
| MUNICIPALITY: MONTAGUE TOWNSHIP                                                                                                                                                                  | 324                           |
| MUNICIPALITY: NEWTON TOWN                                                                                                                                                                        | 832                           |
| MUNICIPALITY: OGDENSBURG BOROUGH                                                                                                                                                                 | 290                           |
| MUNICIPALITY: SANDYSTON TOWNSHIP                                                                                                                                                                 | 168                           |
| MUNICIPALITY: SPARTA TOWNSHIP                                                                                                                                                                    | 1,929                         |
| MUNICIPALITY: STANHOPE BOROUGH                                                                                                                                                                   | 390                           |
| MUNICIPALITY: STILLWATER TOWNSHIP                                                                                                                                                                | 345                           |
| MUNICIPALITY: SUSSEX BOROUGH                                                                                                                                                                     | 152                           |
| MUNICIPALITY: VERNON TOWNSHIP                                                                                                                                                                    | 2,137                         |
| MUNICIPALITY: WANTAGE TOWNSHIP                                                                                                                                                                   | 984                           |

TOTAL CASES: 14,585

Figure 1: Sussex County Total COVID-19 Cases by Municipality

Figure 2: Sussex County Positive COVID-19 Cases by Reported Date

Table 2: Sussex County Positive COVID-19 Cases by Gender

| Gender | Gender Count Percentage |       |
|--------|-------------------------|-------|
| Female | 7,378                   | 50.5% |
| Male   | 7,207                   | 49.5% |