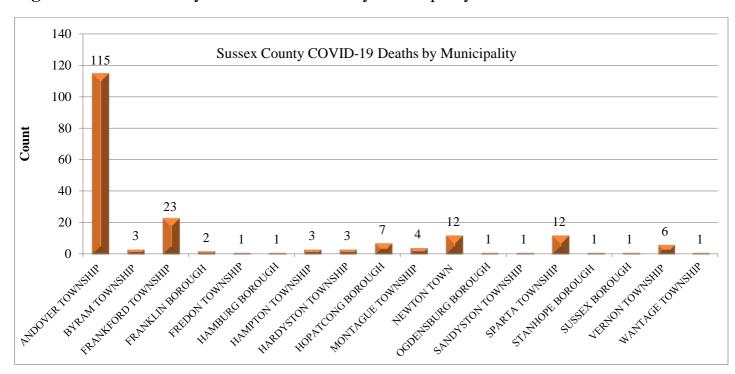

### **Table 5:** Sussex County COVID-19 Deaths by Municipality, 01/01/2020 - 08/20/2020

| Communicable Disease Reporting and<br>Surveillance System | CDRSS STATISTICS R<br>DATE FOR REPO<br>FROM 01/01/2020 TO 08<br>OUP BY: DEATHS BY MUNIC | RT<br>8/20/2020    | 08/21/2020 |
|-----------------------------------------------------------|-----------------------------------------------------------------------------------------|--------------------|------------|
|                                                           |                                                                                         |                    | COUNT      |
| MUNICIPALITY: ANDOVER                                     | R TOWNSHIP                                                                              |                    | 115        |
| MUNICIPALITY: BYRAM T                                     | OWNSHIP                                                                                 |                    | 3          |
| MUNICIPALITY: FRANKFC                                     | ORD TOWNSHIP                                                                            |                    | 23         |
| MUNICIPALITY: FRANKLIN                                    | NBOROUGH                                                                                |                    | 2          |
| MUNICIPALITY: FREDON                                      | TOWNSHIP                                                                                |                    | 1          |
| MUNICIPALITY: HAMBUR                                      | G BOROUGH                                                                               |                    | 1          |
| MUNICIPALITY: HAMPTO                                      | NTOWNSHIP                                                                               |                    | 3          |
| MUNICIPALITY: HARDYST                                     | ON TOWNSHIP                                                                             |                    | 3          |
| MUNICIPALITY: HOPATCO                                     | DNG BOROUGH                                                                             |                    | 7          |
| MUNICIPALITY: MONTAG                                      | UE TOWNSHIP                                                                             |                    | 4          |
| MUNICIPALITY: NEWTON                                      | TOWN                                                                                    |                    | 12         |
| MUNICIPALITY: OGDENSI                                     | BURG BOROUGH                                                                            |                    | 1          |
| MUNICIPALITY: SANDYST                                     | ON TOWNSHIP                                                                             |                    | 1          |
| MUNICIPALITY: SPARTA                                      | TOWNSHIP                                                                                |                    | 12         |
| MUNICIPALITY: STANHOF                                     | PE BOROUGH                                                                              |                    | 1          |
| MUNICIPALITY: SUSSEX I                                    | BOROUGH                                                                                 |                    | 1          |
| MUNICIPALITY: VERNON                                      | TOWNSHIP                                                                                |                    | 6          |
| MUNICIPALITY: WANTAG                                      | E TOWNSHIP                                                                              |                    | 1          |
|                                                           |                                                                                         | TOTAL FOR PAT DIED | 197        |
|                                                           |                                                                                         |                    |            |

Figure 6: Sussex County COVID-19 Deaths by Municipality

Table 7: Sussex County COVID-19 Deaths by Gender

| Gender | Count | Percentage |
|--------|-------|------------|
| Female | 92    | 47%        |
| Male   | 105   | 53%        |