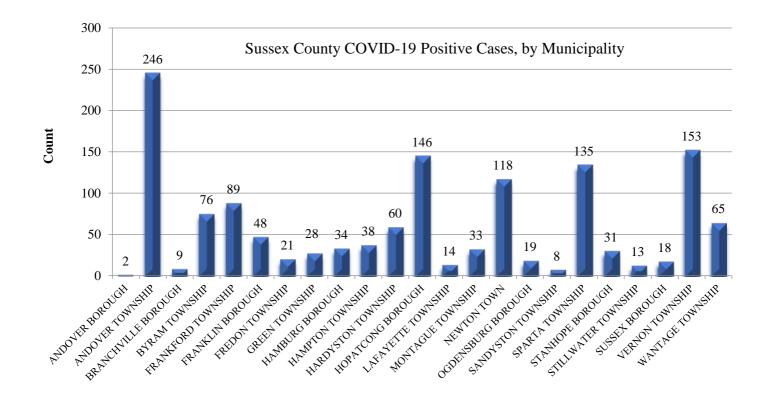

# **Table 1:** Sussex County Total COVID-19 Cases by Municipality

| Communicable Disease Reporting and Surveillance System | CDRSS STATISTICS REPORT<br>DATE FOR REPORT<br>FROM 01/01/2020 TO 08/20/202<br>GROUP BY: TOTAL CASES BY MUNI |                | /21/2020 |
|--------------------------------------------------------|-------------------------------------------------------------------------------------------------------------|----------------|----------|
|                                                        |                                                                                                             | COUN           | ī        |
| MUNICIPALITY: ANDOVER B                                | BOROUGH                                                                                                     | 2              |          |
| MUNICIPALITY: ANDOVER T                                | OWNSHIP                                                                                                     | 246            |          |
| MUNICIPALITY: BRANCHVIL                                | LE BOROUGH                                                                                                  | 9              |          |
| MUNICIPALITY: BYRAM TOV                                | VNSHIP                                                                                                      | 76             |          |
| MUNICIPALITY: FRANKFORI                                | D TOWNSHIP                                                                                                  | 89             |          |
| MUNICIPALITY: FRANKLIN B                               | BOROUGH                                                                                                     | 48             |          |
| MUNICIPALITY: FREDON TO                                | WNSHIP                                                                                                      | 21             |          |
| MUNICIPALITY: GREEN TOW                                | VNSHIP                                                                                                      | 28             |          |
| MUNICIPALITY: HAMBURG E                                | BOROUGH                                                                                                     | 34             |          |
| MUNICIPALITY: HAMPTON T                                | OWNSHIP                                                                                                     | 38             |          |
| MUNICIPALITY: HARDYSTO                                 | N TOWNSHIP                                                                                                  | 60             |          |
| MUNICIPALITY: HOPATCON                                 | G BOROUGH                                                                                                   | 146            |          |
| MUNICIPALITY: LAFAYETTE                                | TOWNSHIP                                                                                                    | 14             |          |
| MUNICIPALITY: MONTAGUE                                 | TOWNSHIP                                                                                                    | 33             |          |
| MUNICIPALITY: NEWTON TO                                | DWN                                                                                                         | 118            |          |
| MUNICIPALITY: OGDENSBU                                 | RG BOROUGH                                                                                                  | 19             |          |
| MUNICIPALITY: SANDYSTO                                 | N TOWNSHIP                                                                                                  | 8              |          |
| MUNICIPALITY: SPARTA TO                                | WNSHIP                                                                                                      | 135            |          |
| MUNICIPALITY: STANHOPE                                 | BOROUGH                                                                                                     | 31             |          |
| MUNICIPALITY: STILLWATEI                               | R TOWNSHIP                                                                                                  | 13             |          |
| MUNICIPALITY: SUSSEX BO                                | ROUGH                                                                                                       | 18             |          |
| MUNICIPALITY: VERNON TO                                | DWNSHIP                                                                                                     | 153            |          |
| MUNICIPALITY: WANTAGE T                                | OWNSHIP                                                                                                     | 65             |          |
|                                                        | ТОТ                                                                                                         | AL CASES 1,404 |          |
|                                                        |                                                                                                             |                |          |

#### Figure 1: Sussex County Total COVID-19 Cases by Municipality

Figure 2: Sussex County Positive COVID-19 Cases by Reported Date

Sussex County COVID-19 Positive Cases, 01/01/2020-08/20/2020

| Table 2: Sussex County Positive COVID-19 Cases by Gender |
|----------------------------------------------------------|
|----------------------------------------------------------|