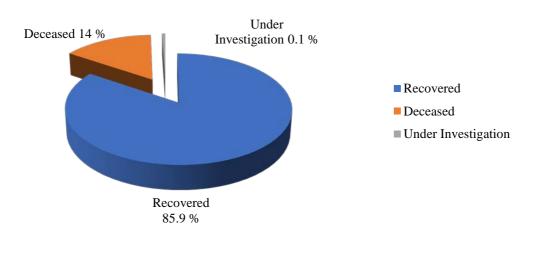

| Total Number of Cases |
|-----------------------|-----------------------|-----------------------|-----------------------|
|                       | Recovered             | Deceased              | Under Investigation   |
| 1,404                 | 1,206                 | 197                   | 1                     |

### Figure 10: Sussex County COVID-19 Cases by Outcome

Sussex County COVID-19 By Outcome

\_END\_ August 21, 2020