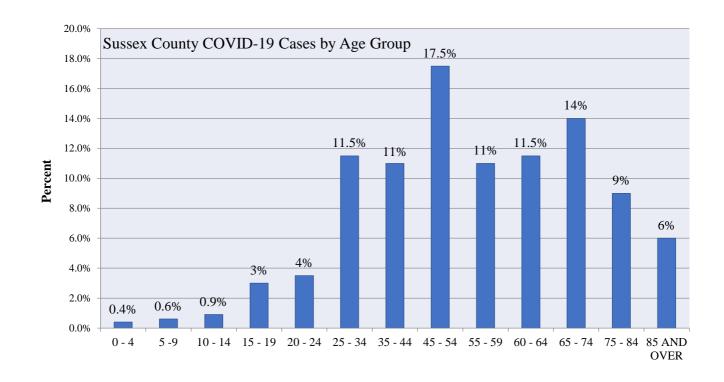

Table 4: Sussex County Positive COVID-19 Cases by Age

| Minimum Age | Average Age | Maximum Age |
|-------------|-------------|-------------|
| 3 Months    | 54Y 0M      | 105 Y       |

Figure 5: Sussex County Positive COVID-19 Cases by Age Group