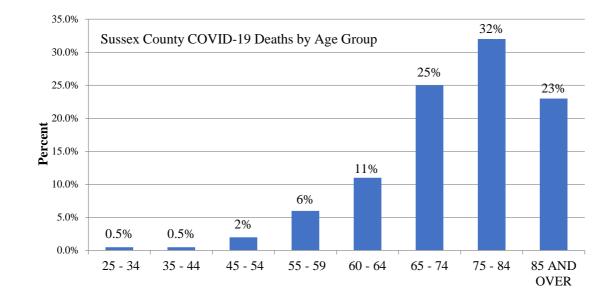

#### Table 8: Sussex County COVID-19 Deaths by Race

Figure 8: Sussex County COVID-19 Deaths by Race

Figure 9: Sussex County COVID-19 Deaths by Age Group

| Table 9: Sussex | County COV | /ID-19 Cases by | Outcome - 08/20/2020 |
|-----------------|------------|-----------------|----------------------|
|-----------------|------------|-----------------|----------------------|