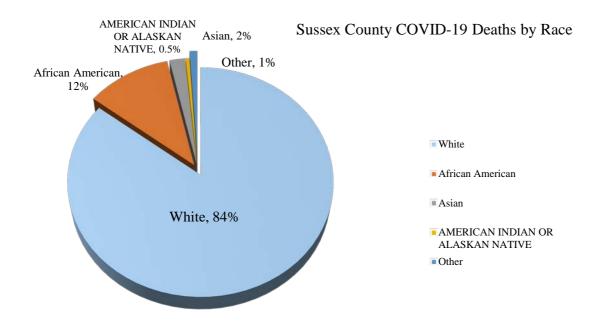

Figure 7: Sussex County COVID-19 Deaths by Gender

Sussex County COVID-19 Deaths by Gender

| Race               | Count | Percentage |
|--------------------|-------|------------|
| White              | 166   | 84%        |
| African American   | 24    | 12%        |
| Asian              | 4     | 2%         |
| AMERICAN INDIAN OR |       |            |
| ALASKAN NATIVE     | 1     | 0.5%       |
| Other              | 2     | 1%         |

#### Table 8: Sussex County COVID-19 Deaths by Race

Figure 8: Sussex County COVID-19 Deaths by Race

Figure 9: Sussex County COVID-19 Deaths by Age Group

| Table 9: Sussex | County COV | /ID-19 Cases by | Outcome - 08/20/2020 |
|-----------------|------------|-----------------|----------------------|
|-----------------|------------|-----------------|----------------------|