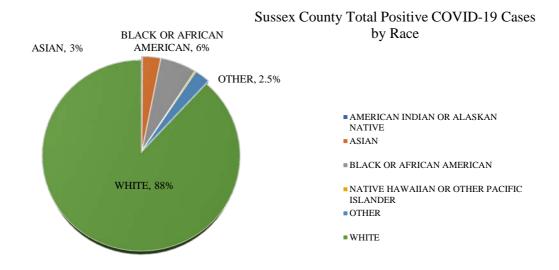

| Race                                      | Count | Percentage |
|-------------------------------------------|-------|------------|
| AMERICAN INDIAN OR ALASKAN NATIVE         | 2     | 0.1%       |
| ASIAN                                     | 43    | 3%         |
| BLACK OR AFRICAN AMERICAN                 | 79    | 6%         |
| NATIVE HAWAIIAN OR OTHER PACIFIC ISLANDER | 3     | 0.2%       |
| OTHER                                     | 35    | 2.5%       |
| WHITE                                     | 1,242 | 88%        |