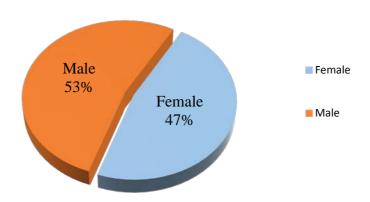

Figure 6: Sussex County COVID-19 Deaths by Municipality

Table 7: Sussex County COVID-19 Deaths by Gender

| Gender | Count | Percentage |
|--------|-------|------------|
| Female | 92    | 47%        |
| Male   | 105   | 53%        |

Figure 7: Sussex County COVID-19 Deaths by Gender

Sussex County COVID-19 Deaths by Gender

| Race               | Count | Percentage |
|--------------------|-------|------------|
| White              | 166   | 84%        |
| African American   | 24    | 12%        |
| Asian              | 4     | 2%         |
| AMERICAN INDIAN OR |       |            |
| ALASKAN NATIVE     | 1     | 0.5%       |
| Other              | 2     | 1%         |