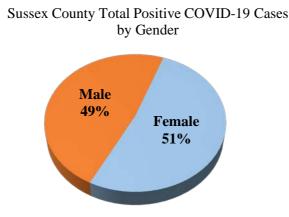

#### Figure 1: Sussex County Total COVID-19 Cases by Municipality

Figure 2: Sussex County Positive COVID-19 Cases by Reported Date

Sussex County COVID-19 Positive Cases, 01/01/2020-08/20/2020

| Table 2: Sussex County Positive COVID-19 Cases by Gender |
|----------------------------------------------------------|
|----------------------------------------------------------|

| Gender | Count | Percentage |
|--------|-------|------------|
| Female | 723   | 51%        |
| Male   | 681   | 49%        |

Figure 3: Sussex County Positive COVID-19 Cases by Gender

Table 3: Sussex County Positive COVID-19 Cases by Race