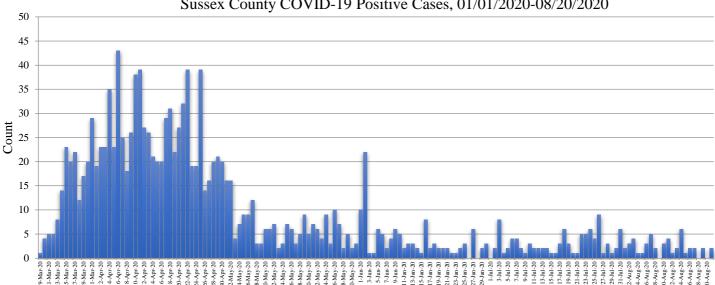

#### Figure 1: Sussex County Total COVID-19 Cases by Municipality

Figure 2: Sussex County Positive COVID-19 Cases by Reported Date

Sussex County COVID-19 Positive Cases, 01/01/2020-08/20/2020

| Table 2: Sussex County Positive COVID-19 Cases by Gender |
|----------------------------------------------------------|
|----------------------------------------------------------|