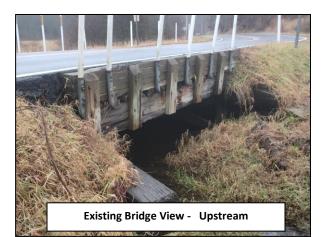

#### **Replacement of Bridge D-38**

Bridge D-38 carries CR 519 (Wantage Avenue) over Dry Brook Tributary in Frankford Township. The project involves construction of a full replacement structure and guide rail installation. The Construction Contract for this project in the amount of \$1,435,033.13 was awarded on March 27, 2024.