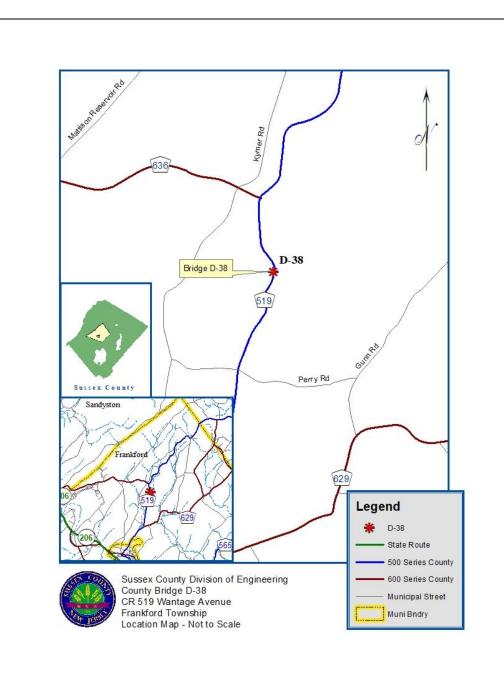

# **Bridge D-38 Construction Start Notice**

Distributed: April 16, 2024

Location Map

DEPARTMENT OF ENGINEERING AND PLANNING Division of Engineering One Spring Street Newton, New Jersey 07860 973-579-0430 dpw@sussex.nj.us Matthew R. Sinke, P.E. Division Director/Assistant County Engineer