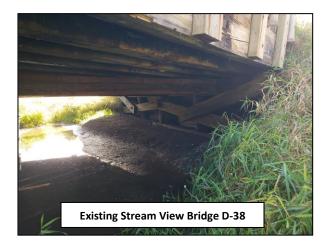

#### **Replacement of Bridge D-38**

Bridge D-38 carries CR 519 (Wantage Avenue) over Dry Brook Tributary in Frankford Township. The project involves construction of a full replacement structure and guide rail installation. The Construction Contract for this project in the amount of \$1,435,033.13 was awarded on March 27, 2024.