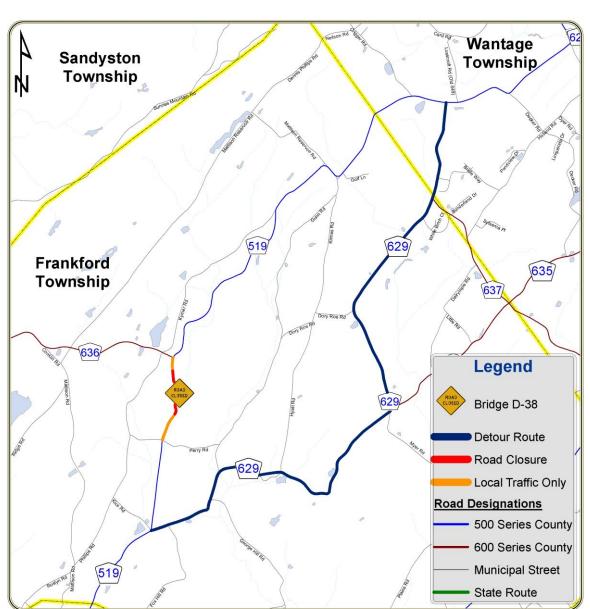

### **Traffic Impacts:**

A road closure and signed detour will be in place for the duration of construction, which is anticipated to last through the end of 2024. Access to driveways and municipal roads will be maintained throughout construction.

#### Detour Map