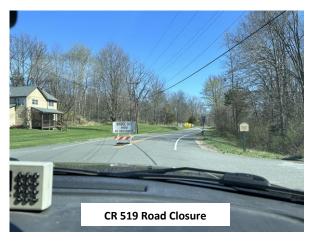

### **Traffic Impacts:**

A road closure and signed detour will be in place for the duration of construction, which is anticipated to last through the end of 2024. Access to driveways and municipal roads will be maintained throughout construction.