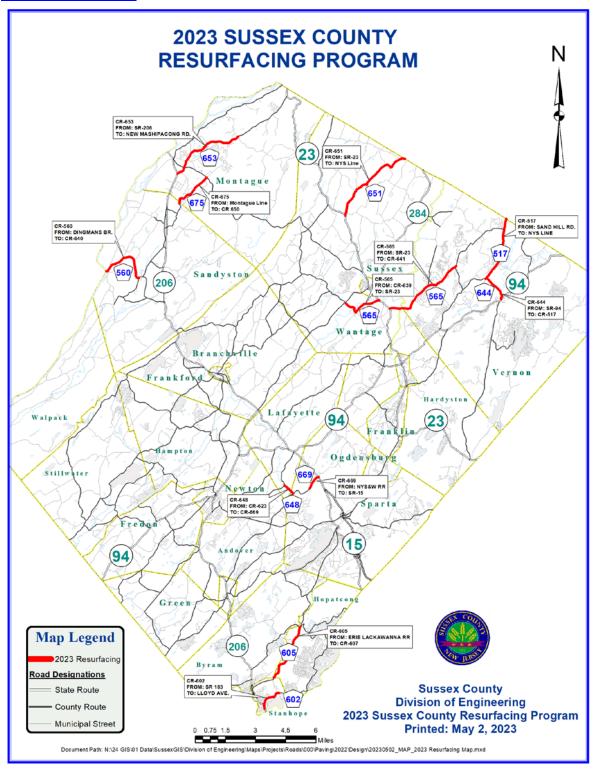

#### **2023 RESURFACING PROJECT POOL (30.32 MILES)**

| CR  | Local Name                     | Description                    | Beg<br>MP | End<br>MP | Length<br>(Miles) | Municipality    |
|-----|--------------------------------|--------------------------------|-----------|-----------|-------------------|-----------------|
| 517 | Vernon - Glenwood Road         | Sandhill Road to NYS Line      | 50.98     | 54.24     | 3.26              | Vernon          |
| 560 | Tuttles Corner - Dingmans Road | Dingmans Bridge to CR 640      | 0.00      | 2.69      | 2.69              | Sandyston       |
| 565 | Branchville - Lewisburg Road   | CR 639 McCoys Cor. to SR 23    | 7.24      | 9.42      | 2.18              | Wantage         |
| 565 | Glenwood-Martin Station Road   | SR 23 Wantage to CR 641 Vernon | 10.04     | 14.36     | 4.32              | Wantage, Vernon |
| 602 | Stanhope - Hopatcong Road      | SR 183 to Lloyd Ave.           | 0.00      | 1.27      | 1.27              | Stanhope        |
| 605 | Old Stanhope Road              | Erie-Lackawanna RR to CR 607   | 0.00      | 3.02      | 3.02              | Hopatcong       |
| 644 | Vernon - Glenwood Road         | CR 517 to SR 94                | 0.00      | 1.39      | 1.39              | Vernon          |
| 648 | Sunset Inn - Limecrest Road    | CR 623 to CR 669               | 0.00      | 0.62      | 0.62              | Lafayette       |
| 651 | Clove Creamery-Unionville Road | SR 23 Wantage to NYS Line      | 0.00      | 4.63      | 4.63              | Wantage         |
| 653 | Montague Clove Road            | SR 206 to New Mashipacong Road | 0.00      | 3.98      | 3.98              | Montague        |
| 669 | Houses Corner Road             | NYS&W RR to SR 15 Sparta       | 6.94      | 7.75      | 0.81              | Sparta          |
| 675 | Montague New Road              | Montague Twsp Line to CR 650   | 1.61      | 3.76      | 2.15              | Montague        |

## 2023 Sussex County Resurfacing Program

Distributed: June 22, 2023

**Work Location Map:** 