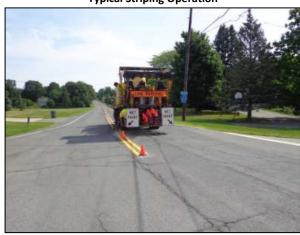

wood Martin Station Road
- o CR 602 Stanhope Hopatcong Road
- o CR 604 Waterloo Road
- o CR 605 Old Stanhope Road
- o CR 607 Lake Lackawanna Road
- o CR 609 Indian Mohawk Trails
- O CR 617 Fairview Lake Lake Owassa Road
- o CR 623 Lawrence Road
- o CR 623 Lanterman Road
- o CR 626 Halsey Myrtle Grove Road
- o CR 627 Branchville Lawsons Corner Road o
- CR 628 Branchville Lewisburg Road
- o CR 630 Branchville Culvers Lake Road

- CR 635 Wykertown Woodburne Road
- CR 646 Sandyston Ridge Road
- CR 648 Sunset Inn Limecrest Road
- o CR 651 Clove Creamery Unionville Road
- o CR 653 Montague Clove Road
- o CR 661 Lafayette Beaver Run Road
- CR 667 Lake Wallkill Road
- CR 607 Lake Wallkill Ki
   CR 671 Lee Hill Road
- o CR 675 DeGroat Road
- CR 675 Cemetary Road



**Typical Striping Operation** 



#### **DEPARTMENT OF ENGINEERING AND PLANNING**

Division of Engineering One Spring Street Newton, New Jersey 07860 973-579-0430

**2022 Sussex County Striping Program** 

**Distributed: September 13, 2022** 

# **Work Location Data:**



### **Contact Information:**

For more information about this project, please feel free to contact Bob Pierce at the Sussex County Office of Bridge and Traffic: 973-579-0430 or emails can be sent to bpierce@sussex.nj.us