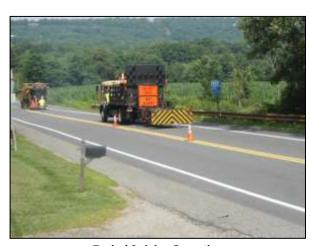

ille Lewisburg Road
- o CR 565 Glenwood Martin Station Road
- o CR 602 Stanhope Hopatcong Road
- o CR 604 Waterloo Road
- o CR 605 Old Stanhope Road
- o CR 607 Lake Lackawanna Road
- o CR 609 Indian Mohawk Trails
- O CR 617 Fairview Lake Lake Owassa Road
- o CR 623 Lawrence Road
- o CR 623 Lanterman Road
- o CR 626 Halsey Myrtle Grove Road
- o CR 627 Branchville Lawsons Corner Road o
- CR 628 Branchville Lewisburg Road
- o CR 630 Branchville Culvers Lake Road

- CR 635 Wykertown Woodburne Road
- CR 646 Sandyston Ridge Road
- CR 648 Sunset Inn Limecrest Road
- o CR 651 Clove Creamery Unionville Road
- o CR 653 Montague Clove Road
- o CR 661 Lafayette Beaver Run Road
- CR 667 Lake Wallkill Road
- CR 607 Lake Wallkill Ki
   CR 671 Lee Hill Road
- o CR 675 DeGroat Road
- CR 675 Cemetary Road



**Typical Striping Operation** 



#### **DEPARTMENT OF ENGINEERING AND PLANNING**

Division of Engineering One Spring Street Newton, New Jersey 07860 973-579-0430

**2022 Sussex County Striping Program** 

**Distributed: September 13, 2022** 

# **Work Location Data:**



### **Contact Information:**

For more information about this project, please feel free to contact Bob Pierce at the Sussex County Office of Bridge and Traffic: 973-579-0430 or emails can be sent to bpierce@sussex.nj.us