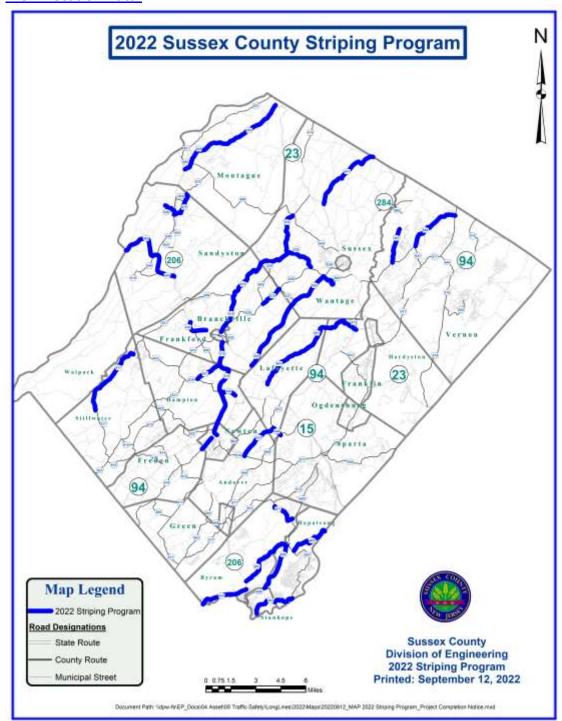

2022 Sussex County Striping Program

DEPARTMENT OF ENGINEERING AND PLANNING
Division of Engineering
One Spring Street
Newton, New Jersey 07860
973-579-0430

Distributed: September 13, 2022

# **Work Location Data:**

# County Route Segments in Epoxy Restripe Queue: COMPLETE

- o CR 519 West End Avenue
- O CR 519 Mill Street
- o CR 519 Newton McDanolds Corner Road
- o CR 519 Branchville Lawsons Corner Road
- o CR 519 Branchville Lewisburg Road
- o CR 519 Libertyville Plumbsock Road
- o CR 560 Tuttles Corner Dingmans Road
- o CR 565 Ross Corner Sussex Road
- o CR 565 Branchville Lewisburg Road
- o CR 565 Glenwood Martin Station Road
- o CR 602 Stanhope Hopatcong Road
- o CR 604 Waterloo Road
- o CR 605 Old Stanhope Road
- o CR 607 Lake Lackawanna Road
- o CR 609 Indian Mohawk Trails
- O CR 617 Fairview Lake Lake Owassa Road
- o CR 623 Lawrence Road
- o CR 623 Lanterman Road
- o CR 626 Halsey Myrtle Grove Road
- o CR 627 Branchville Lawsons Corner Road o
- CR 628 Branchville Lewisburg Road
- o CR 630 Branchville Culvers Lake Road

- CR 635 Wykertown Woodburne Road
- CR 646 Sandyston Ridge Road
- CR 648 Sunset Inn Limecrest Road
- o CR 651 Clove Creamery Unionville Road
- o CR 653 Montague Clove Road
- o CR 661 Lafayette Beaver Run Road
- CR 667 Lake Wallkill Road
- CR 607 Lake Wallkill Ki
   CR 671 Lee Hill Road
- o CR 675 DeGroat Road
- CR 675 Cemetary Road