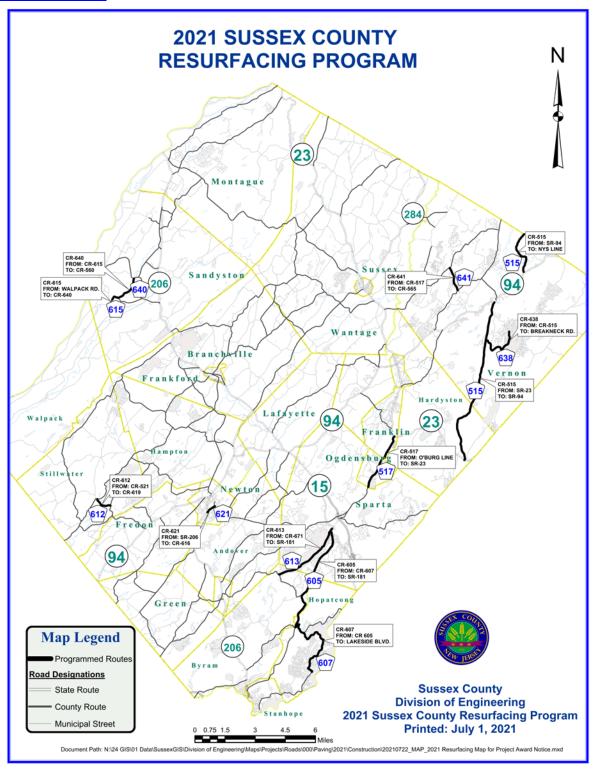

# **2021 Sussex County Resurfacing Program Distributed: Sept. 16, 2021**Work Location Map:

#### **MILLING & PAVING:**

- o Sep. 21-24: CR 638 Highland Lakes Rd
- Sep. 27-Oct. 18: CR 515 Vernon Stockholm Rd (excluding the Vernon Town Center) \*
- Oct. 19-22: CR 515 Grant Price Rd
- o Oct. 25-26: CR 641 Drew Rd

#### **Deferred to Spring 2022:**

- o CR 515 Vernon Stockholm Rd (Vernon Town Center) \*
- CR 517 Sparta Munsons Corner Rd \*
- o CR 605 Old Stanhope Rd
- CR 607 Maxim Dr/River Styx Rd
- CR 612 Bellwood Creamery Middleville Rd
- o CR 613 Lake Mohawk East Shore Trail
- CR 615 Sandyston Flatbrook Rd
- o CR 621 Woodside Ave
- o CR 640 Layton Bevans Rd