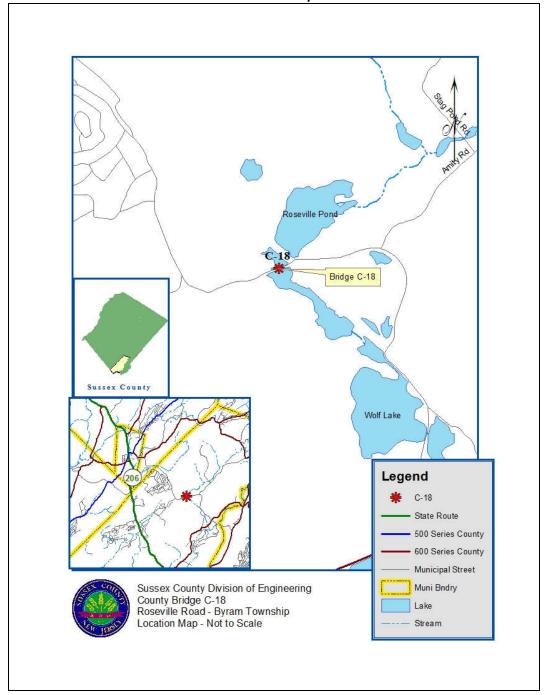

Rehabilitation of Bridge C-18 Completion Notice Distributed: May 28, 2021

**Location Map** 