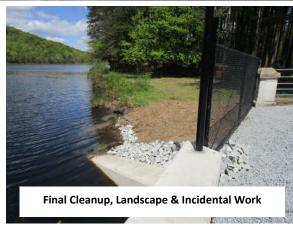

#### **Construction Activities:**

- ✓ Install Soil Erosion & Sediment Control Measures Completed
- ✓ Install Cofferdam & Dewater Completed
- ✓ Clean & Restore Culvert Interior Completed
- ✓ Demolish Existing Culvert Headwalls Completed
- ✓ Construct Reinforced Concrete Culvert Headwalls Completed
- ✓ Apply Stain Sealer to Exposed Concrete Completed
- ✓ Install Chain Link Fencing / Gates Completed
- ✓ Landscape & Incidental Work Items Completed