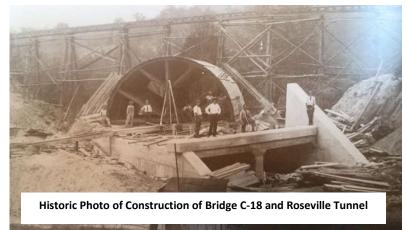

## Rehabilitation of Bridge C-18

Carrying Roseville Road over Wolf Lake Inlet, Byram Township

<u>Designer:</u> Genesis Engineering, LLC, Lafayette, NJ

<u>Contractor:</u> Awarded to Sparwick Contracting, Inc., Lafayette, NJ, for \$495,255.00