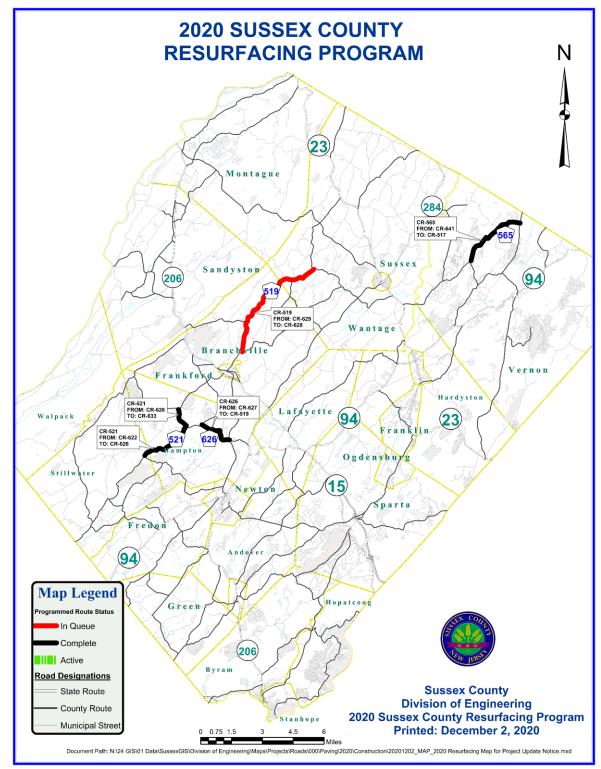

# 2020 Sussex County Resurfacing Program

Distributed: Apr. 8, 2021

Work Location Map:

#### **MILLING & PAVING:**

• Apr. 20 – Apr. 30: CR 519 Branchville – Lewisburg Rd

#### **STRIPING & PAVEMENT MARKINGS:**

May 4: CR 519 Branchville – Lewisburg Rd

#### **Routes Completed Fall 2020:**

- ✓ CR 626 Halsey Myrtle Grove Rd
- ✓ CR 565 Glenwood Martin Station Rd
- ✓ CR 521 (from CR 633 to 622)