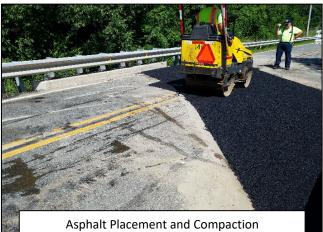

## **Construction Activities:**

- ✓ Road closed and detour signs installed Complete
- ✓ Installation of supplemental detour and road closure signage, and variable message boards to advise motorists of the road closure and detour Complete
- Follow up inspection and geotechnical investigation to evaluate the deficiencies to the bridge and approach roadways - *Complete*
- Excavation, backfilling, and compaction of existing roadway sinkhole along north abutment wall -Complete
- ✓ Asphalt and striping repairs Complete
- ✓ Site cleanup Complete
- ✓ Open roadway to traffic *Complete*