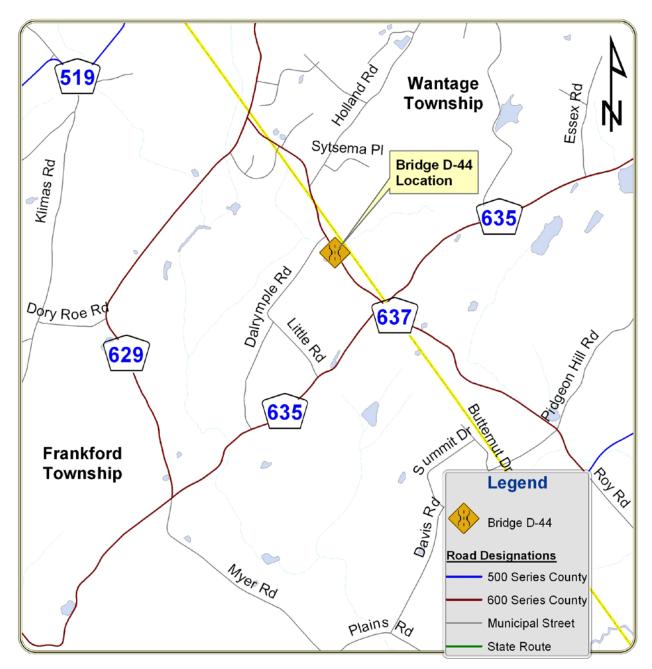

# Location Map: Bridge D-44

N:\Bridges\D\_FRANKFORD\D-44\01 Operations\10 Corr\Public Notice\20200626\_NTC\_D44 Completion Notice.doc