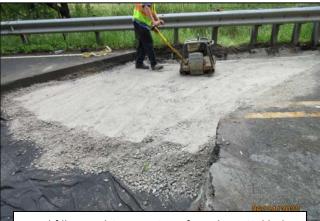

Backfilling and Compaction of Roadway Sinkhole

DEPARTMENT OF ENGINEERING AND PLANNING Division of Engineering One Spring Street Newton, New Jersey 07860 973-579-0430 dpw@sussex.nj.us Matthew Sinke, P.E. Division Director/Assistant County Engineer