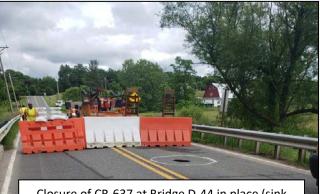

For more information about this project please feel free to contact Josh Roe, Assistant Engineer, of the Sussex County Division of Engineering at 973-579-0430 or email at <u>dpw@sussex.nj.us</u>

Closure of CR-637 at Bridge D-44 in place (sink hole in foreground)