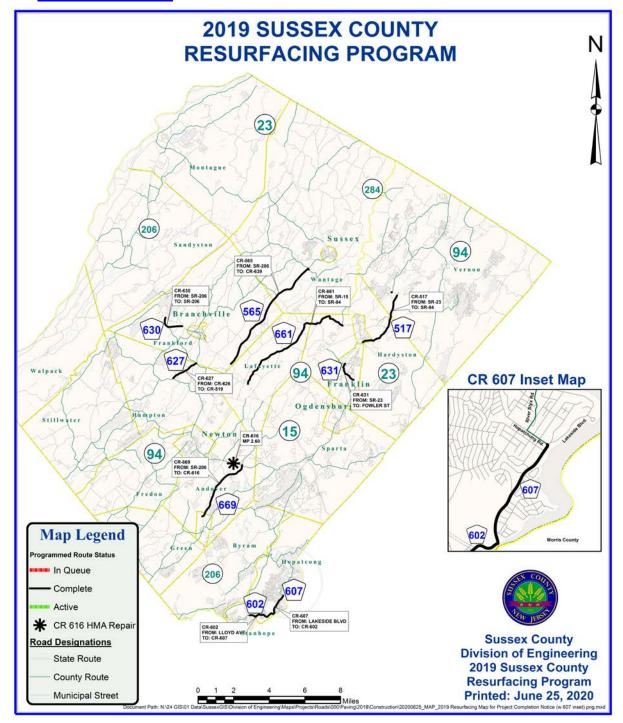

### **Work Location Map:**

#### **MILLING & PAVING:**

- ✓ Sept. 9-16: CR 517 Rudetown Rd -complete
- ✓ Sept. 17-Oct. 4: CR 565 Ross's Corner Rd -complete
- ✓ Oct. 7-22: CR 661 Beaver Run Rd -complete
- ✓ Oct. 23-25: CR 630 Branchville Culvers Lake Rd -complete
- ✓ Oct. 28-Nov. 1: CR 602 Stanhope Hopatcong Rd complete
- ✓ Nov. 4-6: CR 627 Branchville Lawsons Corner Rd complete
- ✓ May 26-Jun. 2: CR 669 Limecrest Rd -complete
- ✓ Jun. 3-5: CR 631 Franklin Ave -complete
- ✓ Jun. 8-10: CR 607 Lakeside Blvd -complete
- ✓ Jun. 12: CR 616 Newton Sparta Rd -complete