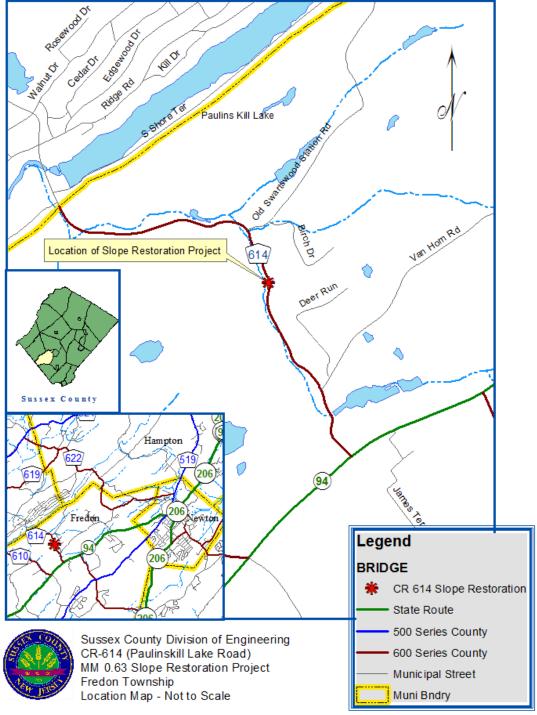

## CR 614 - Slope Restoration Project: Location Map

N:\04 Asset\01 Road\614\MM\_00\_01\PROJECT\$\2019\_CR614\_EB\_MM0063\_Slope Stabilization\01 Operations\10 Corr\20200103\_PBL NTC\_CR 614\_MM0063\_Eastbound\_Embankment Failure\_Update Notice\_docs\_