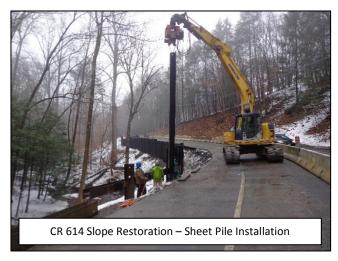

#### **Construction Activities:**

Construction Work is as Follows:

- ✓ Install Maint. and Protection of Traffic Measures Complete
- ✓ Site Preparation/Install Soil Erosion & Sediment Control Devices/Guide Rail Removal Complete
- ✓ Install Sheet Pile/Helical Anchor Wall Complete
- ✓ Install Wall Cap Complete
- ✓ Backfill and Grading Complete
- ✓ Roadway Pavement Restoration Complete
- ✓ Re-Open CR 614 to Two-Way, Unrestricted Traffic Complete
- o Install Guide Rail
- o Install Fence
- Final Site Cleanup