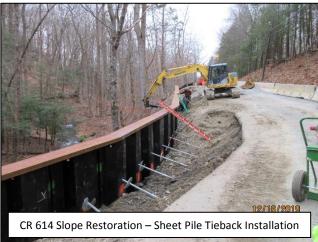

#### **Construction Activities:**

Construction Work is as Follows:

- ✓ Install Maint. and Protection of Traffic Measures Complete
- ✓ Site Preparation/Install Soil Erosion & Sediment Control Devices/Guide Rail Removal Complete
- ✓ Install Sheet Pile/Helical Anchor Wall Complete
- ✓ Install Wall Cap Complete
- ✓ Backfill and Grading Complete
- ✓ Roadway Pavement Restoration Complete
- ✓ Re-Open CR 614 to Two-Way, Unrestricted Traffic Complete
- o Install Guide Rail
- o Install Fence
- Final Site Cleanup