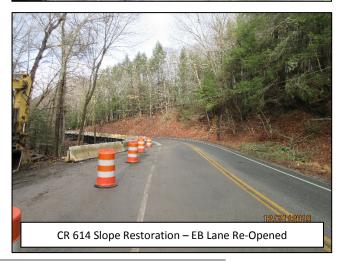

# **Advisory:**

- Due to the failure of the roadway embankment along the eastbound shoulder of CR-614 (a.k.a. Paulinskill Lake Road) at MM 0.63, the eastbound travel lane was closed to traffic to conduct slope restoration work.
- As of December 31, 2019, CR-614 Eastbound Lane at MM 0.63 was re-opened to traffic.
- The remainder of the work will be completed utilizing singlelane, flagger-controlled work zones as necessary. Continue to expect delays during construction operations.

## **Schedule:**

The Project Schedule is as Follows:

- CR-614 Eastbound Lane Closed to Traffic May 31, 2019
- CR-614 Eastbound Lane Re-Opened to Traffic Dec. 31, 2019
- Guide Rail Installation Jan. 6-7, 2020
- Remaining Work / Site Cleanup As Weather Conditions Permit