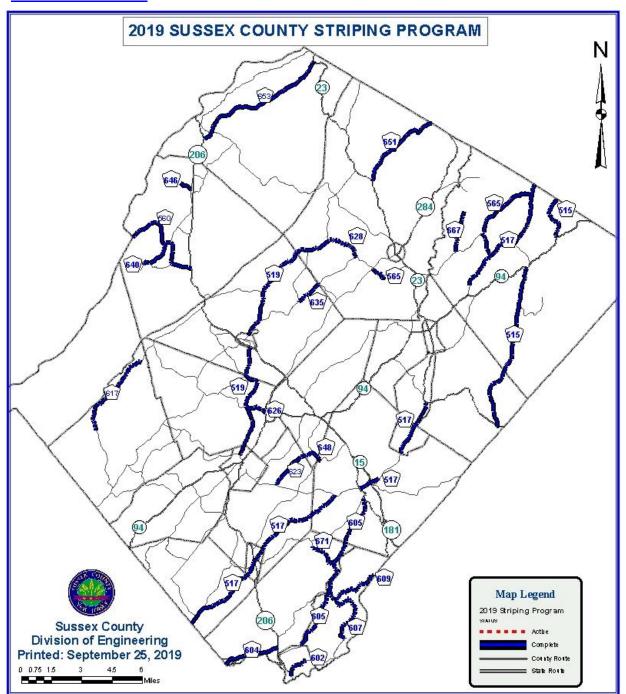

# **Work Location Data:**

### County Route Segments in Epoxy Restripe Queue:

- ✓ CR 517 Andover Tranquility Road- Complete
- ✓ CR 517 Andover Sparta Road- *Complete*
- ✓ CR 517 Bypass- Complete
- ✓ CR 517 McAfee Greens Corner Road- Complete
- ✓ CR 517 Glenwood Road- Complete
- ✓ CR 519 Mill Street- Complete
- ✓ CR 519 Newton McDanold's Corner Road- Complete
- ✓ CR 519 Branchville Lawson's Corner Road- Complete
- ✓ CR 519 Branchville Lewisburg R- Complete
- ✓ CR 560 Dingman's Road- Complete
- ✓ CR 565 Branchville Lewisburg Road- Complete
- ✓ CR 602 Stanhope Hopatcong Road- Complete
- ✓ CR 604 Waterloo Road- Complete
- ✓ CR 605 Old Stanhope Road- Complete
- ✓ CR 609 Indian Mohawk Trail- Complete
- ✓ CR 617 Fairview Lake Owassa Road- Complete
- ✓ CR 623 Lawrence / Lanterman Road- Complete
- ✓ CR 626 Halsey Myrtle Grove Road- Complete
- ✓ CR 628 Branchville Lewisburg Road- Complete
- ✓ CR 635 Wykertown Road- Complete
- ✓ CR 646 Sandyston Ridge Road- Complete
- ✓ CR 648 Sunset Inn Road- Complete
- ✓ CR 651 Unionville Road- *Complete*
- ✓ CR 653 Clove Road- Complete
- ✓ CR 667 Lake Wallkill Road- Complete
- ✓ CR 671 Lee Hill Road- Complete

### County Route Segments in Latex Restripe Queue:

- ✓ CR 515 Vernon Stockholm Road- Complete
- ✓ CR 515 Grant Price Road- Complete
- ✓ CR 517 Sparta Munsons Corner Road- Complete
- ✓ CR 519 Branchville Lewisburg Road- Complete
- ✓ CR 565 Glenwood Martin Station Road- Complete
- ✓ CR 605 Old Stanhope Road- Complete
- ✓ CR 607 Maxim Drive / River Styx Road- Complete
- ✓ CR 615 Flatbrookville Road- Complete
- ✓ CR 650 Layton Bevans Road- Complete
- ✓ CR 641 Drew Road- Complete