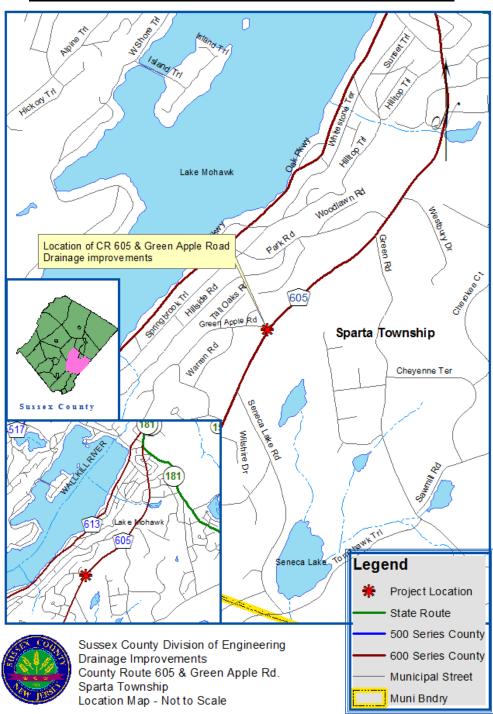

# CR 620/98 Main Street Drainage System: Location Map

\\dpw-fs\EP\_Docs\04 Asset\01 Road\605\VMM\_06\_07\VNER\95 Green Apple Road\2016\CORR\Public Notice\20190802\_PBL NTC\_CR 605 & Green Apple Rd Sparta Drainage Improvements\_AC Notice.docx