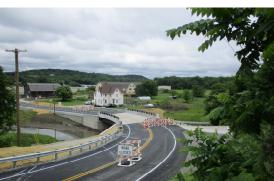

# Landscaping / Seeding Completed

**Guiderail Installation & Pavement Striping Completed** 

### **Construction Activities:**

- ✓ Implement Road Closure/Detour Complete
- ✓ Install Soil Erosion & Sediment Control Measures Complete
- ✓ Demolish Existing Structure *Complete*
- ✓ Install Sheeting Complete
- ✓ Construct Bridge Footings/Abutments/Wingwalls Complete
- ✓ Install Bearings/Erect Beams Complete
- ✓ Construct Bridge Deck Complete
- ✓ Construct Bridge Parapet & Rail *Complete*
- ✓ Construct Retaining Walls *Complete*
- ✓ Construct Approach Roadway *Complete*
- ✓ Install Pavement and Striping Complete
- ✓ Install Guiderail Complete
- ✓ Landscaping & Incidental Items of Work *Complete*
- ✓ Reopen Roadway *Complete*