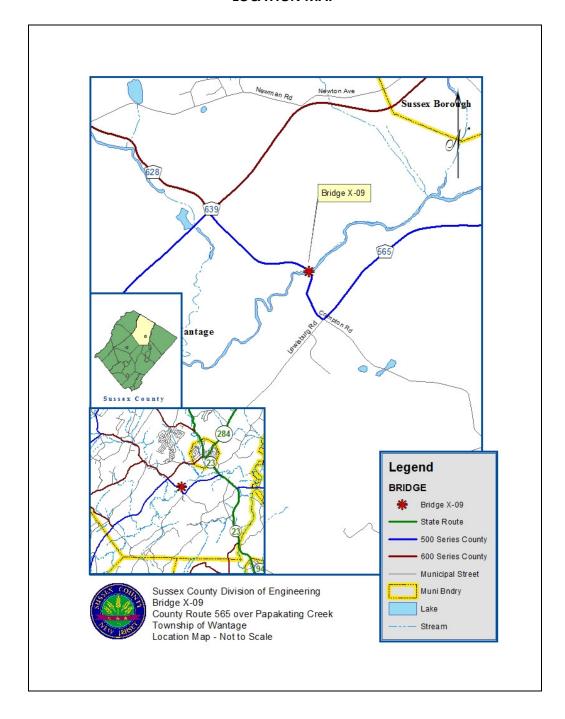

### **LOCATION MAP**

### Reconstruction & Realignment of Bridge X-09

Carrying County Route 565 over the Papakating Creek, Wantage Township

**Designer:** Cherry, Weber & Associates, Freehold, NJ

<u>Contractor:</u> Awarded to Sparwick Contracting, Inc., Lafayette, NJ for \$3,599,825.00