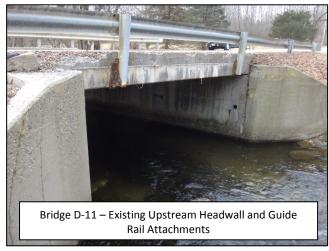

# Bridge D-11 Headwall Repairs & Guide Rail Upgrades

CR 630 (Union Turnpike), Frankford Twp.

#### **Construction Activities:**

- ✓ Install Roadway Construction Signage Complete
- Install portable traffic signals and temporary traffic control devices for signal controlled work zone
- Remove and replace deteriorated guide rail, guide rail posts, and concrete headwall along westbound shoulder
- Remove and replace existing guide rail and guide rail posts along eastbound shoulder