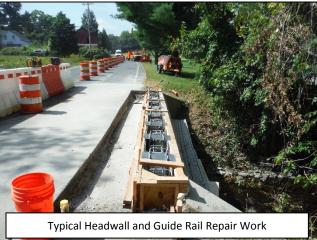

#### **Construction Activities:**

- ✓ Install Roadway Construction Signage Complete
- Install portable traffic signals and temporary traffic control devices for signal controlled work zone
- Remove and replace deteriorated guide rail, guide rail posts, and concrete headwall along westbound shoulder
- Remove and replace existing guide rail and guide rail posts along eastbound shoulder