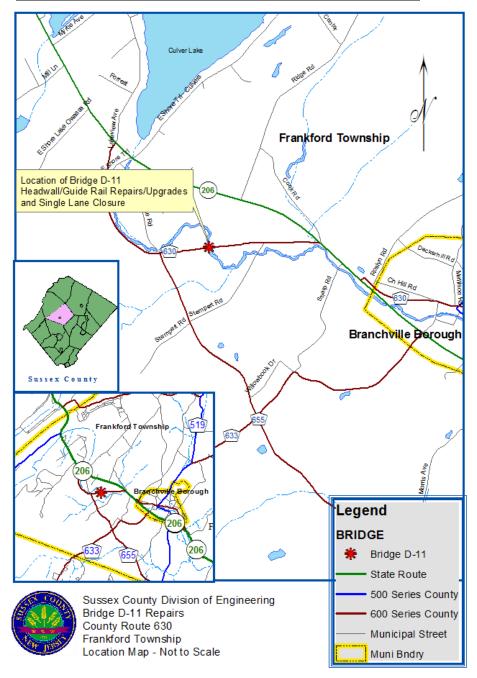

# Bridge D-11 Headwall Repairs & Guide Rail Upgrades

CR 630 (Union Turnpike), Frankford Twp.

Construction Notice – Repair of Bridge D-11

Distributed: June 18, 2019

Bridge D-11, CR 630 (Union Turnpike): Location Map

N:\04 Asset\02 Bridge\D\_FRANKFORD\D-11\CORR\Public Notice\20190612\_PBL NTC\_D-11\_G.R. Upgrades.docx