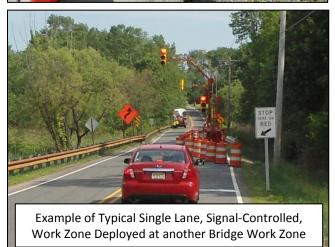

## **Traffic Control:**

- Work will be completed utilizing staged construction and alternating, signal-controlled, single lane traffic (See Bottom Photo at Right)
- Sussex County portable traffic signal trailers and all necessary signage will be deployed to control motorists through the work zone
- Work will be completed in two phases (one phase for westbound work and one for eastbound work)