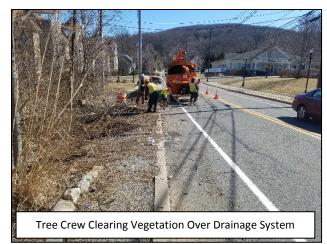

## **Construction Activities:**

Construction Work is as follows:

- ✓ Clear vegetation over the existing drainage system Complete
- ✓ Install soil and erosion control measures Complete
- ✓ Remove and replace/repair existing drainage system- Complete
- ✓ Site restoration *Complete*