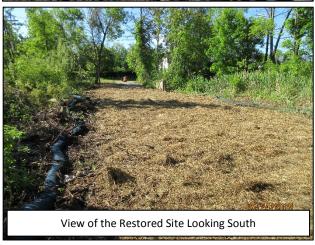

### **Schedule:**

The Project Schedule is as Follows:

- Site Clearing Commenced on March 18, 2019
- Drainage System Repair/Replacement Completed on April 24, 2019
- Topsoil and Seed Installation and Final Site Cleanup Completed on May 23, 2019

## **Construction Activities:**

Construction Work is as follows:

- ✓ Clear vegetation over the existing drainage system Complete
- ✓ Install soil and erosion control measures Complete
- ✓ Remove and replace/repair existing drainage system- Complete
- ✓ Site restoration *Complete*