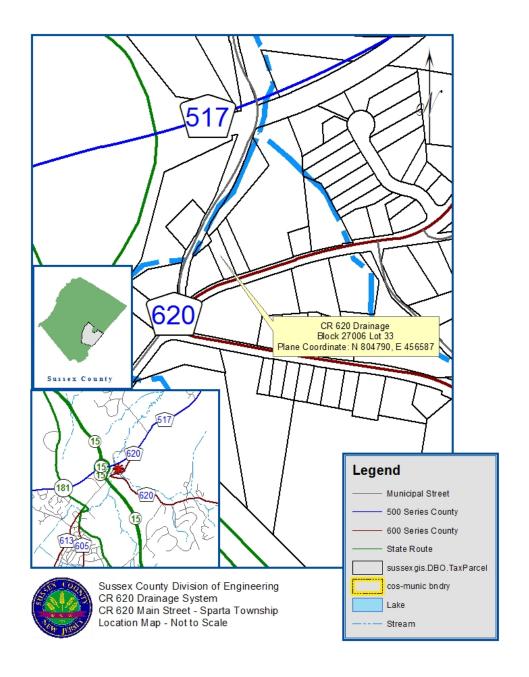

### **Project:**

Repair of Existing Drainage System at CR 620, MM 0.88, 98 Main Street, Sparta Township Block 27006, Lot 33, Sparta Township

## CR 620/98 Main Street Drainage System: Location Map

\\dpw-fs\EP\_Docs\04 Asset\01 Road\620\A\_A\Proj\620 Drainage Main Street\03 Construction\10 Corr\20 Notices\05 Pub Outrch\20190530\_PBL NTC\_CR 620 (98 Main St.) Sparta Drainage Repair\_PC Notice.docx