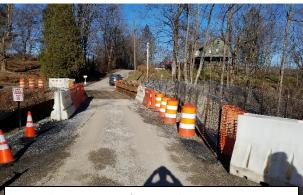

Bridge D-21: View of New Timber Superstructure Looking

Bridge D-21: View of New Timber Superstructure Looking West

Bridge D-21: Asphalt Installation for New Timber Superstructure Approaches

DEPARTMENT OF ENGINEERING AND PLANNING
Division of Engineering
One Spring Street
Newton, New Jersey 07860
973-579-0430
dpw@sussex.nj.us
Matthew R. Sinke, P.E.
Division Director/Assistant County Engineer