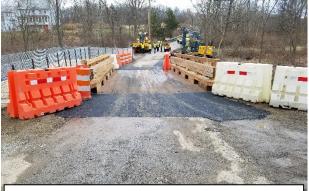

Bridge D-21: View of New Timber Superstructure Looking

Bridge D-21: View of New Timber Superstructure Looking West

Bridge D-21: Asphalt Installation for New Timber Superstructure Approaches

DEPARTMENT OF ENGINEERING AND PLANNING
Division of Engineering
One Spring Street
Newton, New Jersey 07860
973-579-0430
dpw@sussex.nj.us
Matthew R. Sinke, P.E.
Division Director/Assistant County Engineer