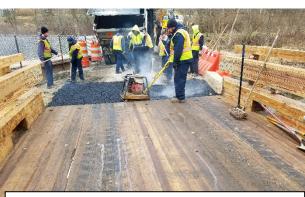

Bridge D-21: View of New Timber Superstructure Looking

Bridge D-21: View of New Timber Superstructure Looking West

Bridge D-21: Asphalt Installation for New Timber Superstructure Approaches

DEPARTMENT OF ENGINEERING AND PLANNING
Division of Engineering
One Spring Street
Newton, New Jersey 07860
973-579-0430
dpw@sussex.nj.us
Matthew R. Sinke, P.E.
Division Director/Assistant County Engineer