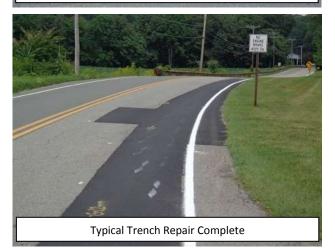

**Typical Trench Repair Milling Operation** 

**Typical Trench Repair Paving Operation** 

DEPARTMENT OF ENGINEERING AND PLANNING Division of Engineering One Spring Street Newton, New Jersey 07860 973-579-0430 dpw@sussex.nj.us Matthew R. Sinke, P.E. Division Director/Assistant County Engineer