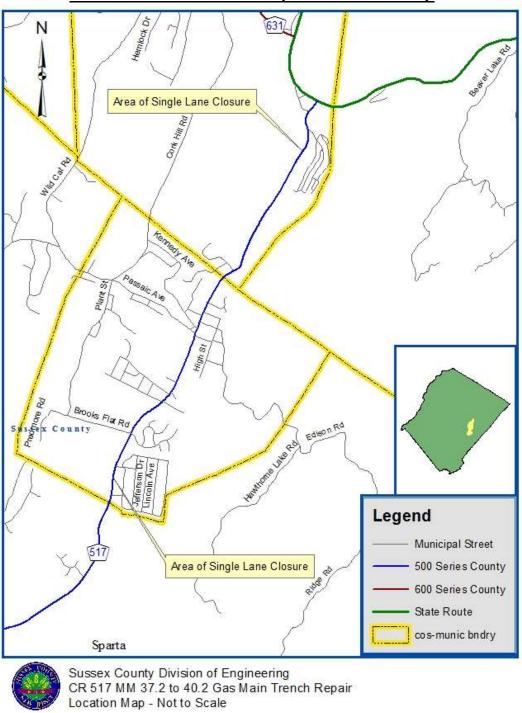

# CR 517 Gas Main Trench Repairs: Location Map

\\dpw-fs\EP\_Docs\04 Asset\01 Road\517\A-A\PROJECTS\ETown Gas Main SR 181 to SR 23\2018 Gas Main Trench Repair-CR517 Sparta to Franklin\CR 517 MM 37.2 to 40.2\_Gas Main Trench Repair.docx