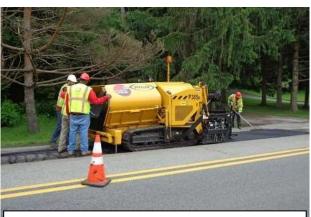

**Typical Trench Repair Milling Operation** 

**Typical Trench Repair Paving Operation** 

DEPARTMENT OF ENGINEERING AND PLANNING Division of Engineering One Spring Street Newton, New Jersey 07860 973-579-0430 dpw@sussex.nj.us Matthew R. Sinke, P.E. Division Director/Assistant County Engineer