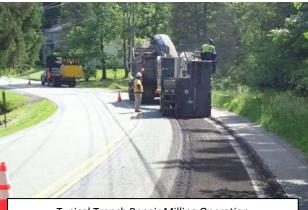

**Typical Trench Repair Milling Operation** 

**Typical Trench Repair Paving Operation** 

DEPARTMENT OF ENGINEERING AND PLANNING Division of Engineering One Spring Street Newton, New Jersey 07860 973-579-0430 dpw@sussex.nj.us Matthew R. Sinke, P.E. Division Director/Assistant County Engineer