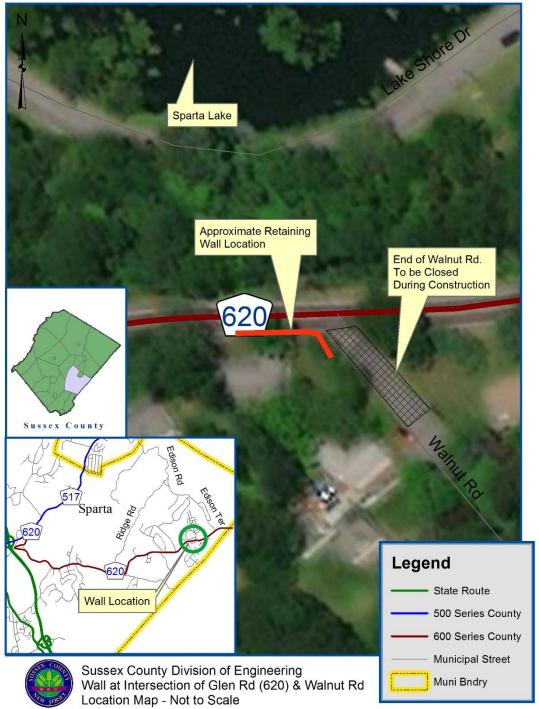

# Project Completion Notice - CR 620 & Walnut Rd Wall Distributed: Oct. 23, 2018

CR 620 & Walnut Road Retaining Wall: Location Map

\\dpw-fs\EP\_Docs\04 Asset\01 Road\620\CR 620 & Walnut Ret. Wall\10 Corr\20 Notices\05 Pub Outrch\20181023\_NTC\_CR 620 & Walnut Wall (Glen Road) Completion Notice.docx