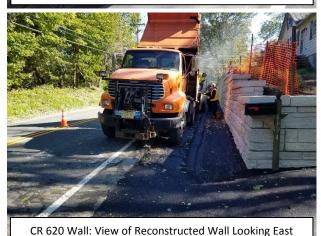

CR 620 Wall: View of Original Wall Looking South

CR 620 Wall: View of Reconstructed Wall Looking West

Construction Notice: CR 620 & Walnut Wall

DEPARTMENT OF ENGINEERING AND PLANNING
Division of Engineering
One Spring Street
Newton, New Jersey 07860
973-579-0430
dpw@sussex.nj.us
Matthew R. Sinke, P.E.
Division Director/Assistant County Engineer