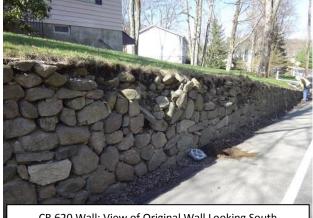

CR 620 Wall: View of Original Wall Looking South

CR 620 Wall: View of Reconstructed Wall Looking West

Construction Notice: CR 620 & Walnut Wall

DEPARTMENT OF ENGINEERING AND PLANNING
Division of Engineering
One Spring Street
Newton, New Jersey 07860
973-579-0430
dpw@sussex.nj.us
Matthew R. Sinke, P.E.
Division Director/Assistant County Engineer