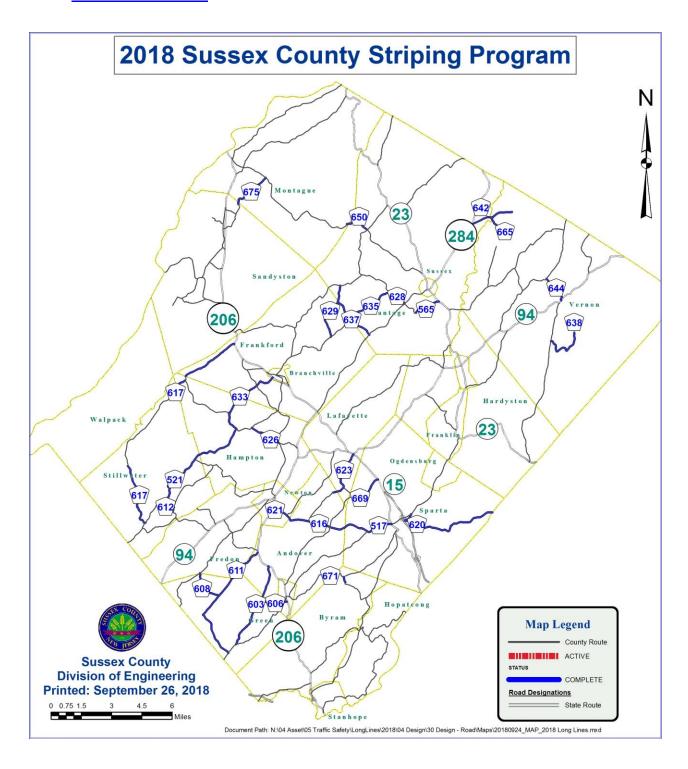

### County Route Segments in Epoxy Restripe Queue:

- ✓ CR 517 Newton Sparta Road complete
- ✓ CR 521 West Owassa Road- complete
- ✓ CR 521 Stillwater Myrtle Grove Road- *complete*
- ✓ CR 521 Myrtle Grove Lake Kemah Roadcomplete
- ✓ CR 565 Lewisburg Creamery Road- complete
- ✓ CR 603 Springdale Flat Iron Farm Road- complete
- ✓ CR 606 Andover Brighton Road- complete
- ✓ CR 608 Shotwell Road-complete
- ✓ CR 611 Kennedy Road-complete
- ✓ CR 611 Wolfs Corner Road-complete
- ✓ CR 611 Springdale Tranquility Road- complete
- ✓ CR 612 Bellwood Creamery Middleville Roadcomplete
- ✓ CR 613 Lake Mohawk East Shore- complete
- ✓ CR 616 Newton Sparta Road- complete
- ✓ CR 617 Stillwater Fairview Lake Road- complete
- ✓ CR 617 Mt. Benevolence Road- complete
- ✓ CR 617 Mountain Road- complete
- ✓ CR 620 Sparta- Munsons Corner Road- complete
- ✓ CR 621 Woodside Avenue- complete
- ✓ CR 623 Lanterman Road-complete
- ✓ CR 623 Sunset Inn- Limecrest Road- complete
- ✓ CR 626 Halsey Myrtle Grove Road- complete
- ✓ CR 628 Branchville Lewisburg Road- complete
- ✓ CR 629 Wykertown Road- complete

- ✓ CR 633 Kemah Lake Road-complete
- ✓ CR 635 Haggerty Road-complete
- ✓ CR 637 Beemer Church Road- complete
- ✓ CR 638 Highland Lakes Road- complete
- ✓ CR 642 Owens Station Road- complete
- ✓ CR 644 Vernon- Glenwood Road- complete
- ✓ CR 650 Deckertown Turnpike- *complete*
- ✓ CR 665 Bassets Bridge Road-complete
- ✓ CR 669 Houses Corner Road- complete
- ✓ CR 671 Lee Hill Road- complete
- ✓ CR 675 Montague New Road- complete

## **Work Location Data:**