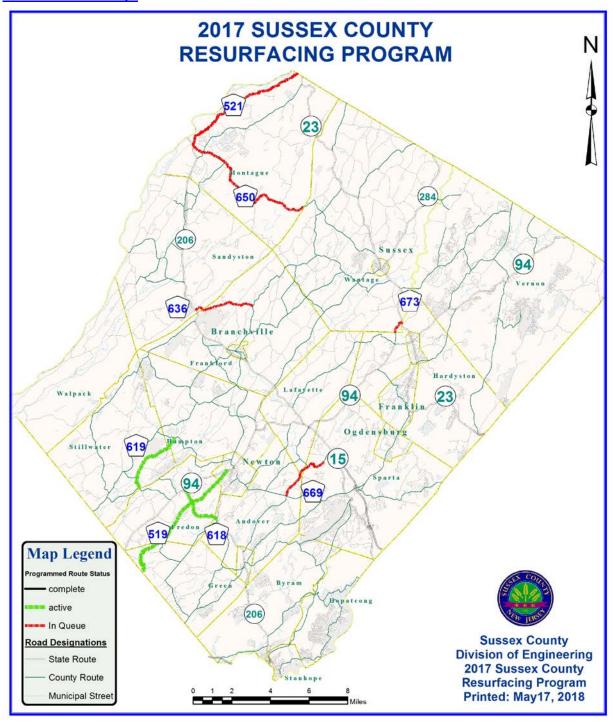

# FY 2017 Sussex County Resurfacing Program Distributed: May 18, 2018 Work Location Map:

#### **MILLING & PAVING:**

- ✓ Apr 17-May 4: CR 519 Ridge Rd -complete
- ✓ May 4-May 9: CR 618 Willows Rd -complete
- May 10-21: CR 619 Swartswood Lake East Side
   in progress
- o May 21-25: CR 669 Limecrest Rd
- o May 29-Jun 4: CR 636 Mattison School House Rd
- o Jun 5-19: CR 650 Deckertown Turnpike
- o Jun 19-Jul 2: CR 521 River Rd
- o TBD: CR 673 Blair Rd