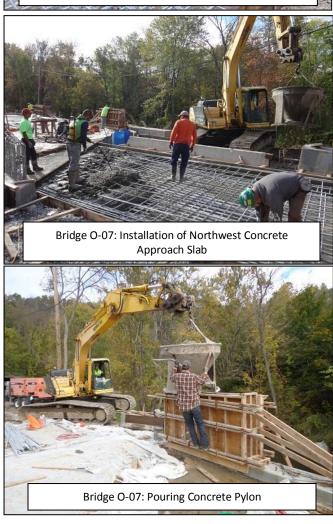

# Construction Activities: Bridge O-07

- Closure of Road and Implementation of Detour -Complete
- ✓ Remove Existing Structure Complete
- ✓ Install Steel Sheet Pile Abutments & Wingwalls Complete
- ✓ Construct Concrete Caps *Complete*
- ✓ Install Abutment & Wingwall Concrete Fascia Complete
- ✓ Install New Steel Beams Complete
- Construct Concrete Deck & Approach Slabs In Progress
- Construct Concrete Pylons In Progress
- Install Bridge Railing
- ✓ Construct Concrete Keeper Complete
- Backfill and Grade Roadway In Progress
- Final Paving and Landscaping
- o Guide Rail Installation
- Open Roadway to Traffic