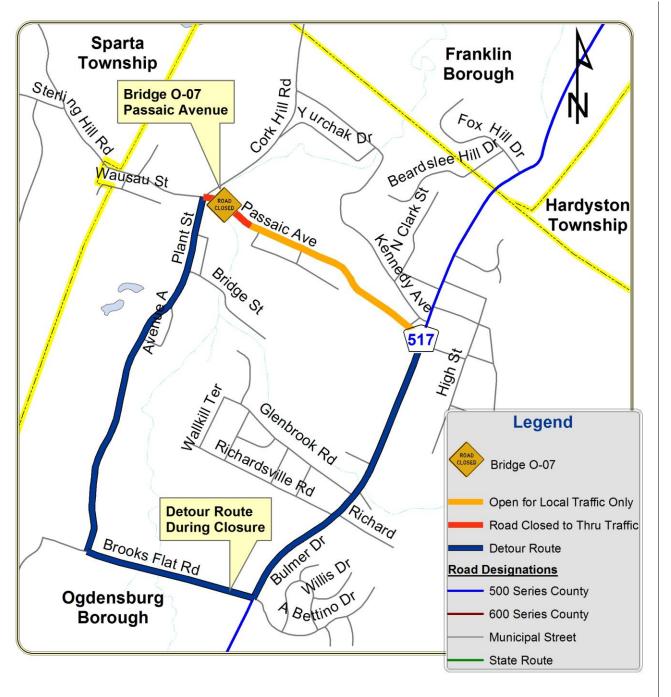

### **Passaic Avenue Closure:**

Passaic Avenue is currently fully closed to traffic at Bridge O-07. The road shall remain closed for the duration of construction with a posted detour via CR 517, Plant Street, and Brooks Flat Road.

## **Bridge O-07 Passaic Avenue: Detour Map**