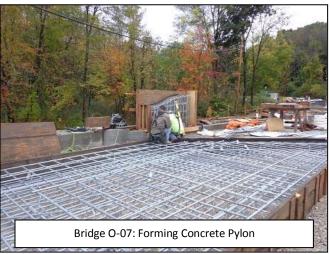

# Construction Activities: Bridge O-07

- Closure of Road and Implementation of Detour -Complete
- ✓ Remove Existing Structure Complete
- ✓ Install Steel Sheet Pile Abutments & Wingwalls Complete
- ✓ Construct Concrete Caps *Complete*
- ✓ Install Abutment & Wingwall Concrete Fascia Complete
- ✓ Install New Steel Beams Complete
- Construct Concrete Deck & Approach Slabs In Progress
- Construct Concrete Pylons In Progress
- Install Bridge Railing
- ✓ Construct Concrete Keeper Complete
- Backfill and Grade Roadway In Progress
- Final Paving and Landscaping
- o Guide Rail Installation
- Open Roadway to Traffic