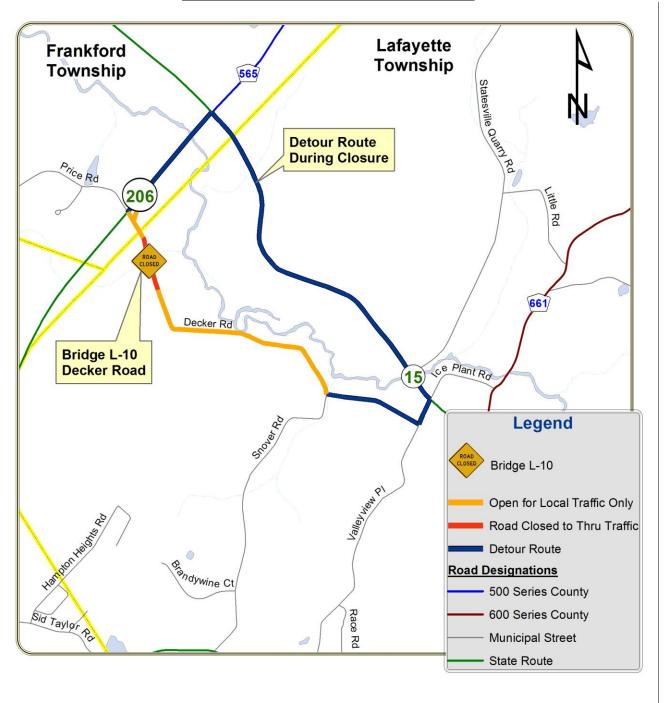

## **Decker Road Closure:**

Decker Road will be fully closed to traffic at Bridge L-10 for the duration of construction with a posted detour via SR 206, SR 15 and Mudcut Road utilizing breakaway barricades.

# **Bridge L-10 Decker Road: Detour Map**