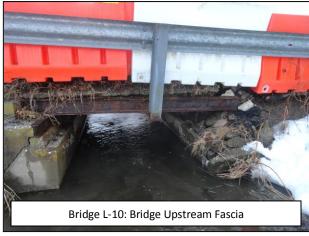

## **Bridge Weight Restriction:**

Bridge L-10 is currently weight restricted to 10 tons and reduced to a single lane. Upon completion of the roadway stabilization and temporary repairs, the bridge will be reopened to a single lane of traffic and will remain load restricted to 10 tons. These temporary repairs are intended to stabilize the roadway and ensure the bridge remains open to traffic in the near term.

#### **Construction Activities:**

- o Closure of Road and Implementation of Detour
- o Removal of Asphalt, as Required
- o Installation of Timber Deck Panels and Curbs
- Backfill, Grade, and Pave Roadway
- o Re-Installation of Water Barriers
- o Installation of Flexible Delineators on Approaches
- Open Roadway to Traffic