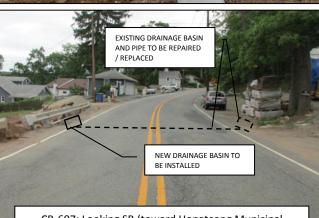

Installation of Drainage System at 345 Maxim Drive to be connected to Roadway Drainage System

CR-607: Looking SB (toward Hopatcong Municipal Building / River Styx) in the Vicinity of 345 Maxim Drive

DEPARTMENT OF ENGINEERING AND PLANNING Division of Public Works One Spring Street Newton, New Jersey 07860 973-579-0430 dpw@sussex.nj.us Scott House Director, Division of Public Works