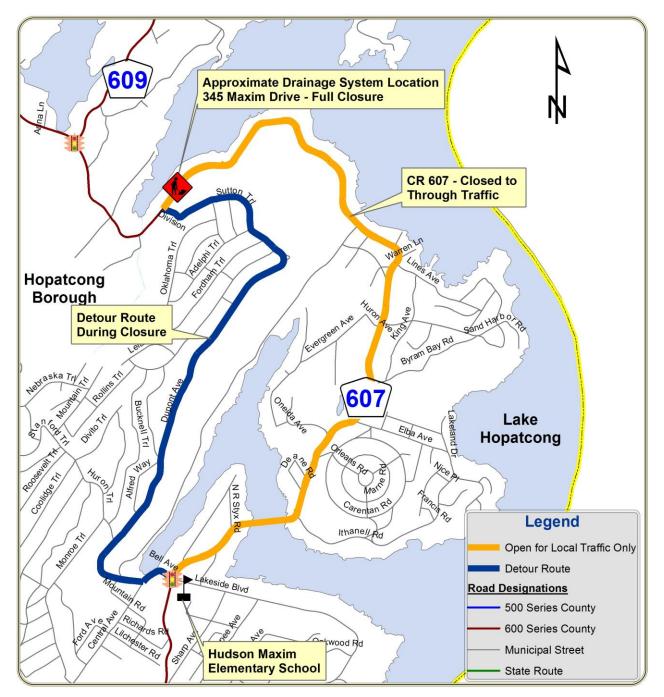

## CR-607 Closure & Traffic Impacts:

- A full closure in the vicinity of 345 Maxim Drive and detour of CR-607 is anticipated to be required for repairs to the existing drainage system. See proposed detour map attached below.
- Detour signage will be posted and maintained for the duration of the closure.
- Variable message boards will be placed in the vicinity of the closure prior to the closure to advise motorists.

# CR-607 (Maxim Drive): Detour Map

N:\04 Asset\01 Road\607\01 Operations\35 DPW\345 Maxim Drainage\20170713\_PBL\_NTC\_CR607\_345 Maxim Drive Drainage.doc