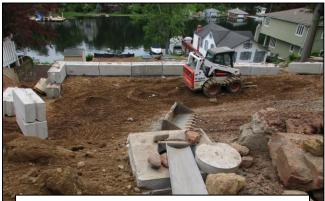

Installation of Drainage System at 345 Maxim Drive to be connected to Roadway Drainage System

CR-607: Looking SB (toward Hopatcong Municipal Building / River Styx) in the Vicinity of 345 Maxim Drive

DEPARTMENT OF ENGINEERING AND PLANNING Division of Public Works One Spring Street Newton, New Jersey 07860 973-579-0430 dpw@sussex.nj.us Scott House Director, Division of Public Works