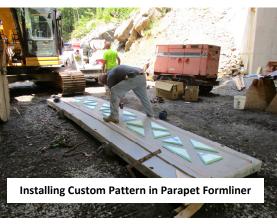

#### **Construction Activities:**

- ✓ Install Soil Erosion & Sediment Control measures
- ✓ Clearing Site
- ✓ Demolish Existing Structure
- Excavate and construct cast-in-place strip footings and abutments
- ✓ Set precast arch bridge units
- Construct spandrel walls and bridge parapet/pylons
   In Progress
- ✓ Install bridge drainage system and backfill
- ✓ Construct cast in place concrete wingwalls and wingwall parapets/pylons
- Grade, pave and stripe roadway *In Progress*
- Install beam guide rail
- Landscape