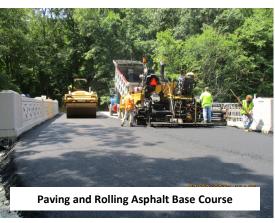

#### **Construction Activities:**

- ✓ Install Soil Erosion & Sediment Control measures
- ✓ Clearing Site
- ✓ Demolish Existing Structure
- Excavate and construct cast-in-place strip footings and abutments
- ✓ Set precast arch bridge units
- Construct spandrel walls and bridge parapet/pylons
   In Progress
- ✓ Install bridge drainage system and backfill
- ✓ Construct cast in place concrete wingwalls and wingwall parapets/pylons
- Grade, pave and stripe roadway *In Progress*
- Install beam guide rail
- Landscape