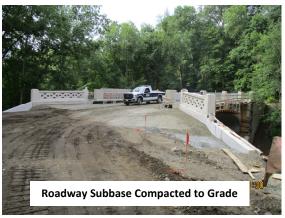

#### **Construction Activities:**

- ✓ Install Soil Erosion & Sediment Control measures
- ✓ Clearing Site
- ✓ Demolish Existing Structure
- Excavate and construct cast-in-place strip footings and abutments
- ✓ Set precast arch bridge units
- Construct spandrel walls and bridge parapet/pylons
   In Progress
- ✓ Install bridge drainage system and backfill
- ✓ Construct cast in place concrete wingwalls and wingwall parapets/pylons
- Grade, pave and stripe roadway *In Progress*
- Install beam guide rail
- Landscape