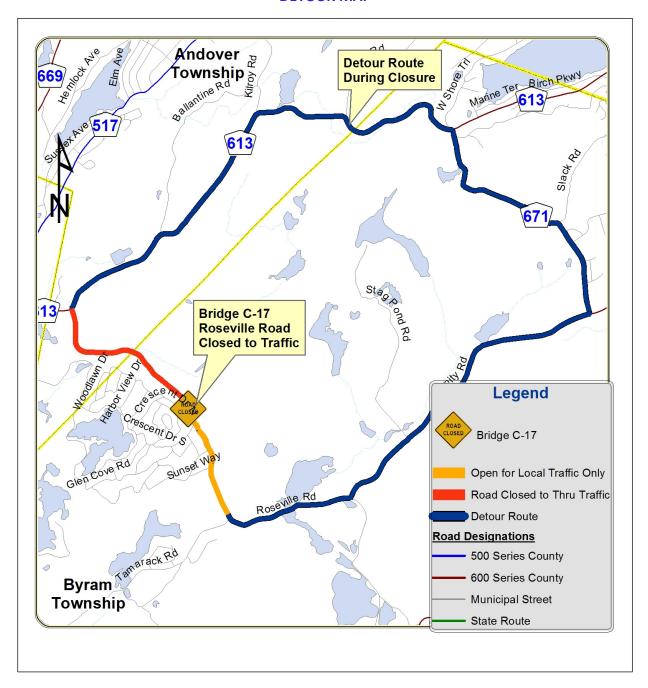

#### **DETOUR MAP**

DEPARTMENT OF ENGINEERING AND PLANNING
Division of Engineering
One Spring Street
Newton, New Jersey 07860
973-579-0430
dpw@sussex.nj.us
Matthew R. Sinke, P.E.
Division Director/Assistant County Engineer