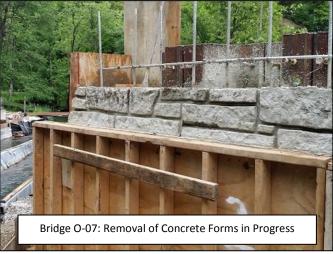

# **Construction Activities:** Bridge O-07

- Closure of Road and Implementation of Detour -Complete
- ✓ Remove Existing Structure Complete
- ✓ Install Steel Sheet Pile Abutments & Wingwalls Complete
- Construct Concrete Caps In Progress
- ✓ Install Abutment & Wingwall Concrete Fascia Complete
- Install New Steel Beams
- Construct Concrete Deck & Approach Slabs
- Construct Concrete Pylons
- Install Bridge Railing
- Construct Concrete Keeper
- Backfill and Grade Roadway
- Final Paving and Landscaping
- Guide Rail Installation
- Open Roadway to Traffic