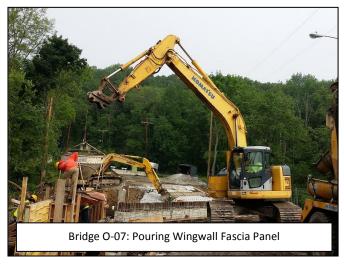

# **Construction Activities:** Bridge O-07

- Closure of Road and Implementation of Detour -Complete
- ✓ Remove Existing Structure Complete
- ✓ Install Steel Sheet Pile Abutments & Wingwalls Complete
- Construct Concrete Caps In Progress
- ✓ Install Abutment & Wingwall Concrete Fascia Complete
- Install New Steel Beams
- Construct Concrete Deck & Approach Slabs
- Construct Concrete Pylons
- Install Bridge Railing
- Construct Concrete Keeper
- Backfill and Grade Roadway
- Final Paving and Landscaping
- Guide Rail Installation
- Open Roadway to Traffic