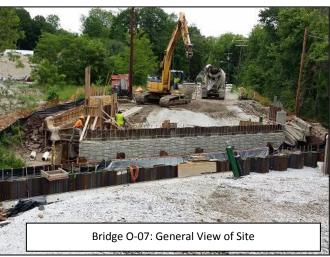

# **Construction Activities:** Bridge O-07

- Closure of Road and Implementation of Detour -Complete
- ✓ Remove Existing Structure Complete
- ✓ Install Steel Sheet Pile Abutments & Wingwalls Complete
- Construct Concrete Caps In Progress
- ✓ Install Abutment & Wingwall Concrete Fascia Complete
- Install New Steel Beams
- Construct Concrete Deck & Approach Slabs
- Construct Concrete Pylons
- Install Bridge Railing
- Construct Concrete Keeper
- Backfill and Grade Roadway
- Final Paving and Landscaping
- Guide Rail Installation
- Open Roadway to Traffic