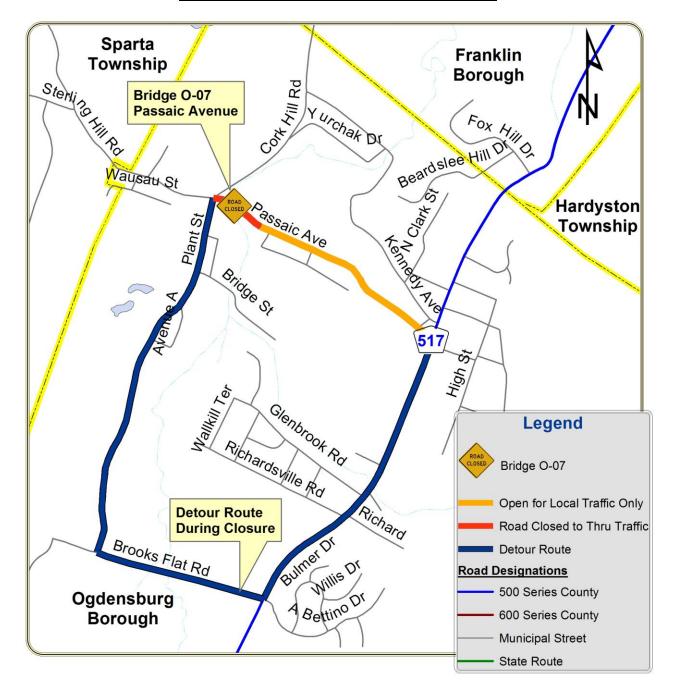

## **Passaic Avenue Closure:**

Passaic Avenue is currently fully closed to traffic at Bridge O-07. The road shall remain closed for the duration of construction with a posted detour via CR 517, Plant Street, and Brooks Flat Road.

**Bridge O-07 Passaic Avenue: Detour Map** 