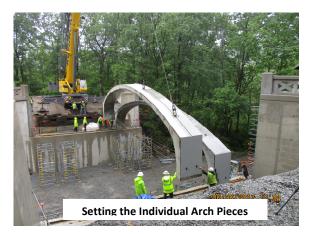

#### **Construction Activities:**

- ✓ Install Soil Erosion & Sediment Control measures
- ✓ Clearing Site
- ✓ Demolish Existing Structure
- ✓ Excavate and construct cast-in-place strip footings and abutments
- ✓ Set precast arch bridge units Completed
- Construct spandrel walls and bridge parapet/pylons

Sealing the Joints Between the Arch Pieces

Support Framework Prior to Constructing Spandrel Walls

For more information please contact Susan Delmar, P.E., at the Sussex County Division of Engineering at 973-579-0430 or <u>dpw@sussex.nj.us</u>