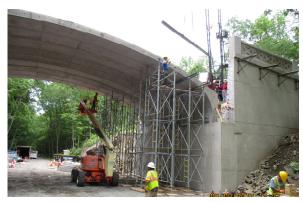

   In Progress
- ✓ Install bridge drainage system and backfill
- ✓ Construct cast in place concrete wingwalls and wingwall parapets/pylons
- Grade, pave and stripe roadway
- Install beam guide rail
- Landscape

Sealing the Joints Between the Arch Pieces

Support Framework Prior to Constructing Spandrel Walls

For more information please contact Susan Delmar, P.E., at the Sussex County Division of Engineering at 973-579-0430 or <u>dpw@sussex.nj.us</u>