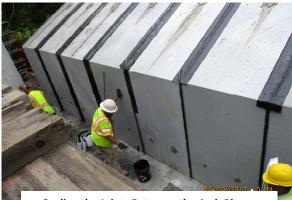

Sealing the Joints Between the Arch Pieces

Support Framework Prior to Constructing Spandrel Walls

For more information please contact Susan Delmar, P.E., at the Sussex County Division of Engineering at 973-579-0430 or <u>dpw@sussex.nj.us</u>