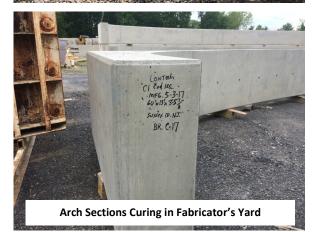

#### **Construction Activities:**

- ✓ Install Soil Erosion & Sediment Control measures
- ✓ Clearing Site
- ✓ Demolish Existing Structure
- Excavate and construct cast-in-place strip footings and abutments
- o Set precast arch bridge units
- Construct spandrel walls and bridge parapet/pylons
- ✓ Install bridge drainage system and backfill Completed
- ✓ Construct cast in place concrete wingwalls and wingwall parapets/pylons Completed
- Mill, pave and stripe roadway
- Install beam guide rail
- o Landscape