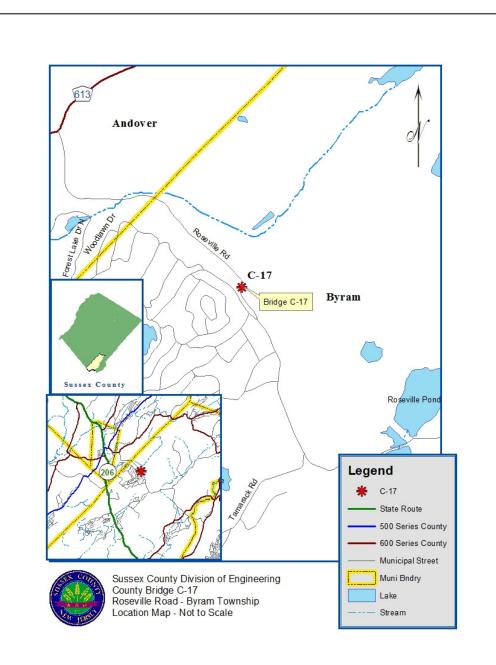

View of Site from Abandoned Track Bed



For more information please contact Susan Delmar, P.E., at the Sussex County Division of Engineering at 973-579-0430 or <u>dpw@sussex.nj.us</u>

## Distributed: May 26, 2017



DEPARTMENT OF ENGINEERING AND PLANNING Division of Engineering One Spring Street Newton, New Jersey 07860 973-579-0430 dpw@sussex.nj.us Matthew R. Sinke, P.E. Division Director/Assistant County Engineer

## Project Status – Bridge C-17 Roseville Road Distributed: May 26, 2017



### **DETOUR MAP**



DEPARTMENT OF ENGINEERING AND PLANNING Division of Engineering One Spring Street Newton, New Jersey 07860 973-579-0430 dpw@sussex.nj.us Matthew R. Sinke, P.E. Division Director/Assistant County Engineer

# Project Status – Bridge C-17 Roseville Road Distributed: May 26, 2017



### LOCATION MAP