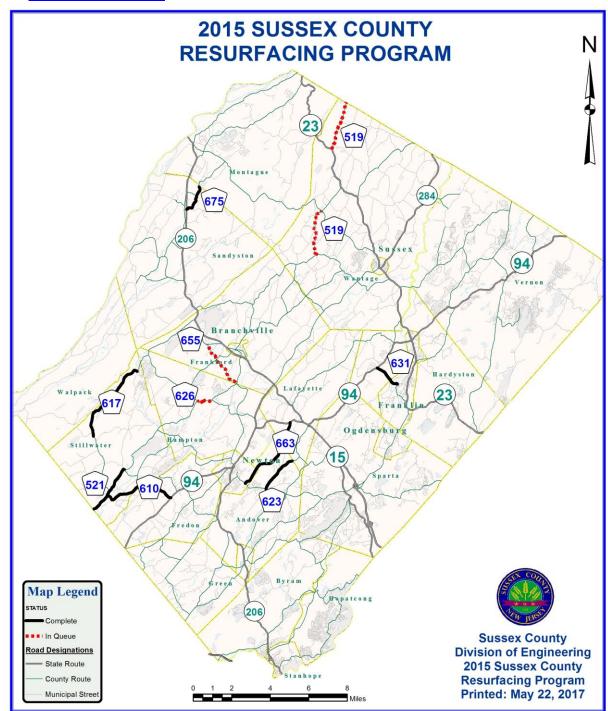

#### **MILLING & PAVING:**

- ✓ Apr 17-19: CR 675 Cemetery Rd Complete
- ✓ Apr 20-21: CR 631 North Church Rd Complete
- ✓ May 15-23: CR 610 Fredon Stillwater Rd Complete
- May 24-30: CR 655 County Farm Rd In Progress
- o May 31: CR 626 Halsey Rd
- o June 1-7: CR 519 Libertyville Plumbsock Rd
- June 8-13: CR 519 Mountain Rd

#### **TRAFFIC STRIPES & MARKINGS:**

- ✓ Apr 24-28: CR 675 & CR 631
- May 24: CR 610 Fredon Stillwater Rd In Progress
- o TBD: CR 655 County Farm Rd
- o TBD: CR 626 Halsey Rd
- TBD: CR 519 Libertyville Plumbsock Rd
- o TBD: CR 519 Mountain Rd

## Completed Fall 2016 (14.01 miles):

- ✓ CR 623 Lawrence Rd Complete
- ✓ CR 663 Hicks Ave Complete
- ✓ CR 617 Fair Lake-Owassa Rd Complete
- ✓ CR 521 Stillwater Myrtle Grove Rd Complete

PROJECT UPDATE NOTICE