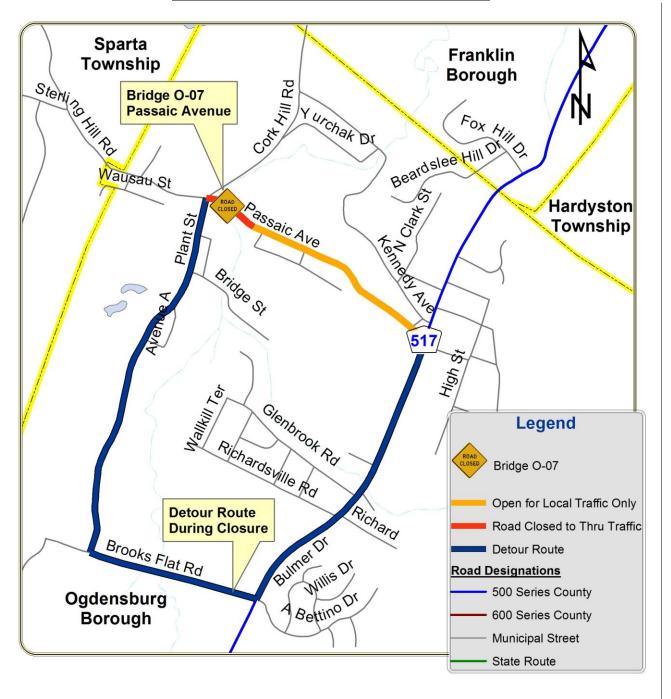

#### **Passaic Avenue Closure:**

Passaic Avenue is currently fully closed to traffic at Bridge O-07. The road shall remain closed for the duration of construction with a posted detour via CR 517, Plant Street, and Brooks Flat Road.

# **Bridge O-07 Passaic Avenue: Detour Map**