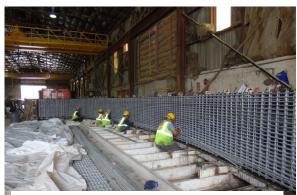

#### **Construction Activities:**

- ✓ Install Soil Erosion & Sediment Control measures
- ✓ Clearing Site
- ✓ Demolish Existing Structure
- ✓ Excavate and construct cast-in-place strip footings and abutments
- o Set precast arch bridge units
- Construct spandrel walls and bridge parapet/pylons
- ✓ Install bridge drainage system and backfill Completed
- ✓ Construct cast in place concrete wingwalls and wingwall parapets/pylons Completed
- Mill, pave and stripe roadway
- o Install beam guide rail
- o Landscape

Overview of Site; Wingwalls & Wingwall Parapets & Pylons Completed

**Placing Reinforcing Steel for Precast Arch Sections** 

For more information please contact Susan Delmar, P.E., at the Sussex County Division of Engineering at 973-579-0430 or <u>dpw@sussex.nj.us</u>