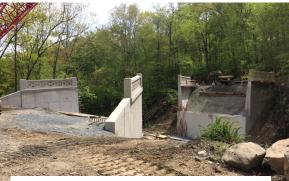

#### **Construction Activities:**

- ✓ Install Soil Erosion & Sediment Control measures
- ✓ Clearing Site
- ✓ Demolish Existing Structure
- ✓ Excavate and construct cast-in-place strip footings and abutments
- o Set precast arch bridge units
- Construct spandrel walls and bridge parapet/pylons
- ✓ Install bridge drainage system and backfill Completed
- ✓ Construct cast in place concrete wingwalls and wingwall parapets/pylons Completed
- Mill, pave and stripe roadway
- o Install beam guide rail
- o Landscape

Overview of Site; Wingwalls & Wingwall Parapets & Pylons Completed

**Placing Reinforcing Steel for Precast Arch Sections** 

For more information please contact Susan Delmar, P.E., at the Sussex County Division of Engineering at 973-579-0430 or <u>dpw@sussex.nj.us</u>