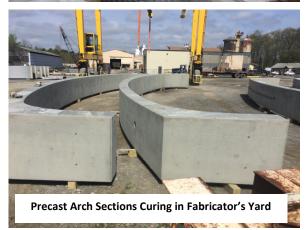

#### **Construction Activities:**

- ✓ Install Soil Erosion & Sediment Control measures
- ✓ Clearing Site
- ✓ Demolish Existing Structure
- ✓ Excavate and construct cast-in-place strip footings and abutments
- o Set precast arch bridge units
- Construct spandrel walls and bridge parapet/pylons
- ✓ Install bridge drainage system and backfill Completed
- ✓ Construct cast in place concrete wingwalls and wingwall parapets/pylons Completed
- Mill, pave and stripe roadway
- o Install beam guide rail
- o Landscape